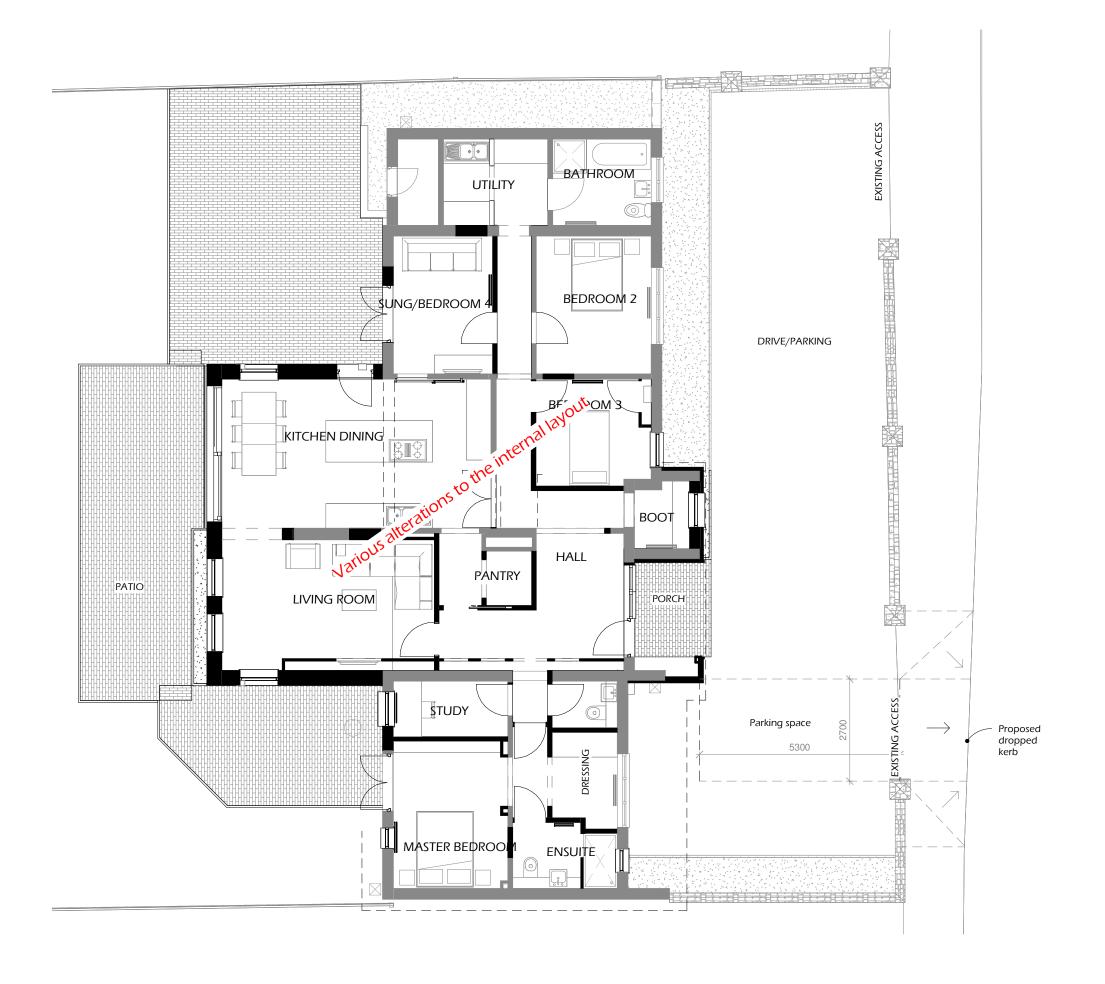

Report any discrepancies to Architect.
Engineer's information to take precedents i

Richard & Alex 8, S

8, Sixty Acres Close, Failand, BS83UH

| Proposed Ground Floor Plan |  |
|----------------------------|--|
| Project Name               |  |
| Sixty Acres Close          |  |