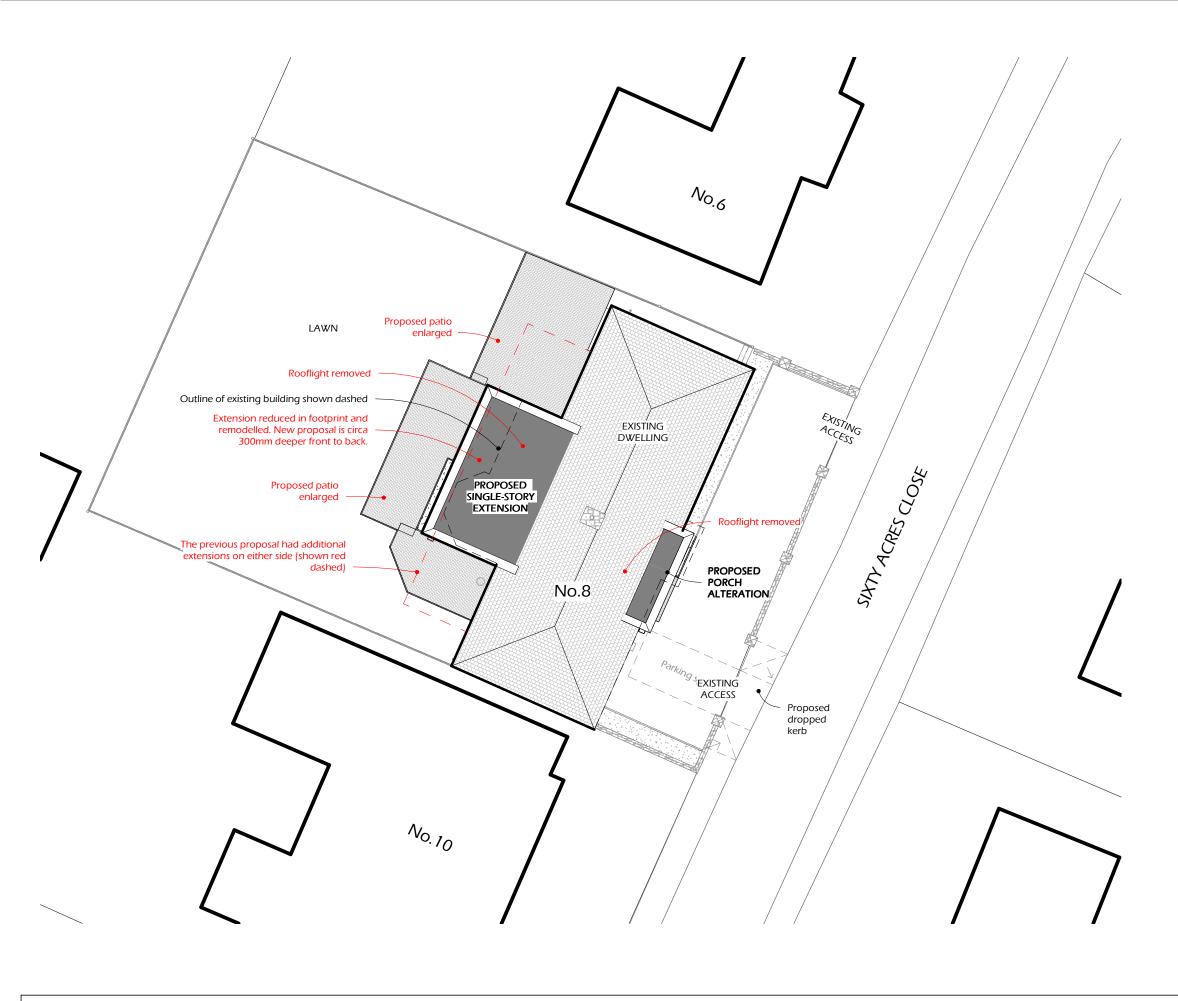

Report any discrepancies to Architect. Engineer's information to take precedents if contradictory.

Richard & Alex

8, Sixty Acres Close, Failand, BS83UH

| Site Plan         |  |
|-------------------|--|
| Project Name      |  |
| Sixty Acres Close |  |