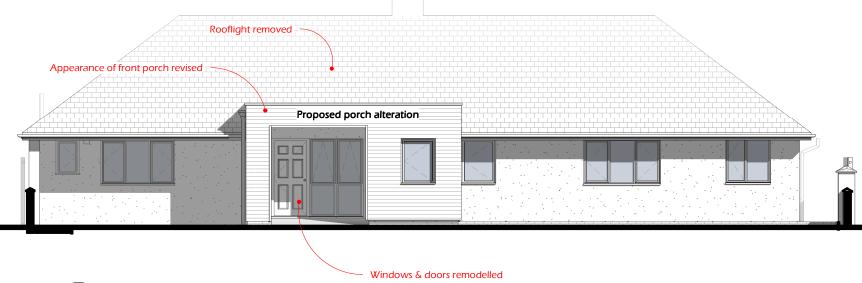

## **PROPOSED MATERIALS:**

**Roof:** Single ply roof membrane

Walls: Timber cladding

Windows: Powder coated aluminium/uPVC. Colour TBC. Rainwater goods: uPVC/Aluminium. Colour TBC.

North Elevation
1:100

Bast Elevation
1:100