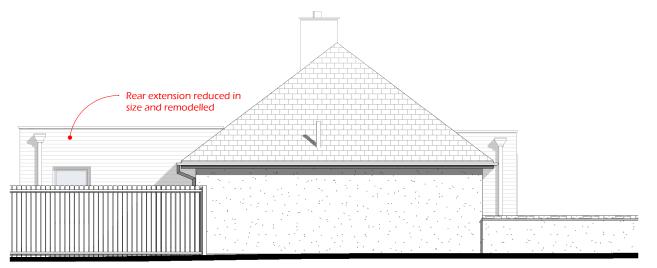

South Elevation
1:100

3, Belfry Alley, Bristol, BS57FT This drawing is copyright of GreenTrace Architect Ltd and may not be copied or reproduced without permission.

reproduced without permission.

Figured dimensions are to be taken in preference to scaled dimensions. Large scale drawings to have preference to small scale drawings. Dimensions for fixed-in items are to be checked on site prior to manufacture.