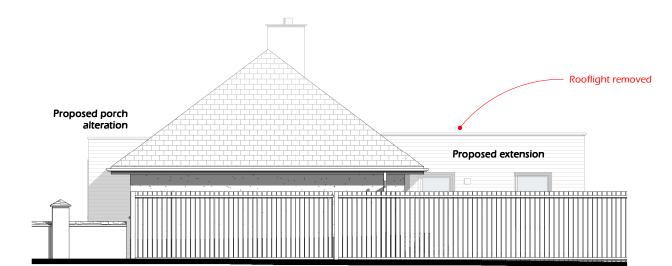

## **PROPOSED MATERIALS:**

**Roof:** Single ply roof membrane

Walls: Timber cladding

Windows: Powder coated aluminium/uPVC. Colour TBC. Rainwater goods: uPVC/Aluminium. Colour TBC.

North Elevation
1:100

Bast Elevation
1:100