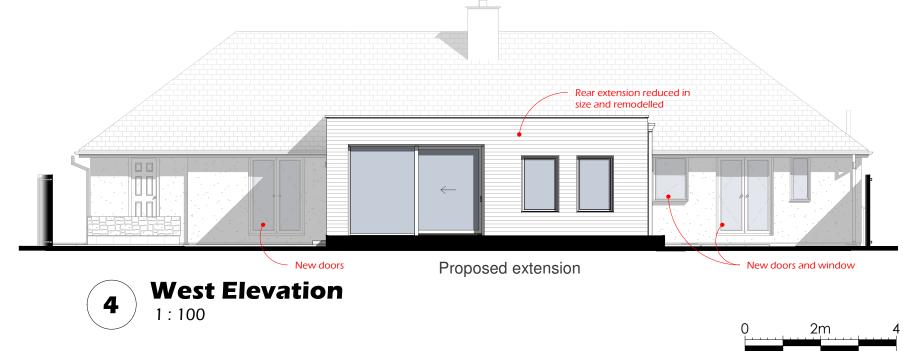

## **PROPOSED MATERIALS:**

**Roof:** Single ply roof membrane

Walls: Timber cladding

Windows: Powder coated aluminium/uPVC. Colour TBC. Rainwater goods: uPVC/Aluminium. Colour TBC.





North Elevation
1:100

Bast Elevation
1:100



South Elevation
1:100





3, Belfry Alley, Bristol, BS57FT This drawing is copyright of GreenTrace Architect Ltd and may not be copied or reproduced without permission.

reproduced without permission.

Figured dimensions are to be taken in preference to scaled dimensions. Large scale drawings to have preference to small scale drawings. Dimensions for fixed-in items are to be checked on site prior to manufacture.

Report any discrepancies to Architect. Engineer's information to take precedents if contradictory.

8, Sixty Acres Close, Failand, BS83UH

Project Address

| Title               | Scale   | PG Size | Drawn      | Date of 1st issue |
|---------------------|---------|---------|------------|-------------------|
| Proposed Elevations | 1 : 100 | A3      | JW         | 23.01.24          |
| Project Name