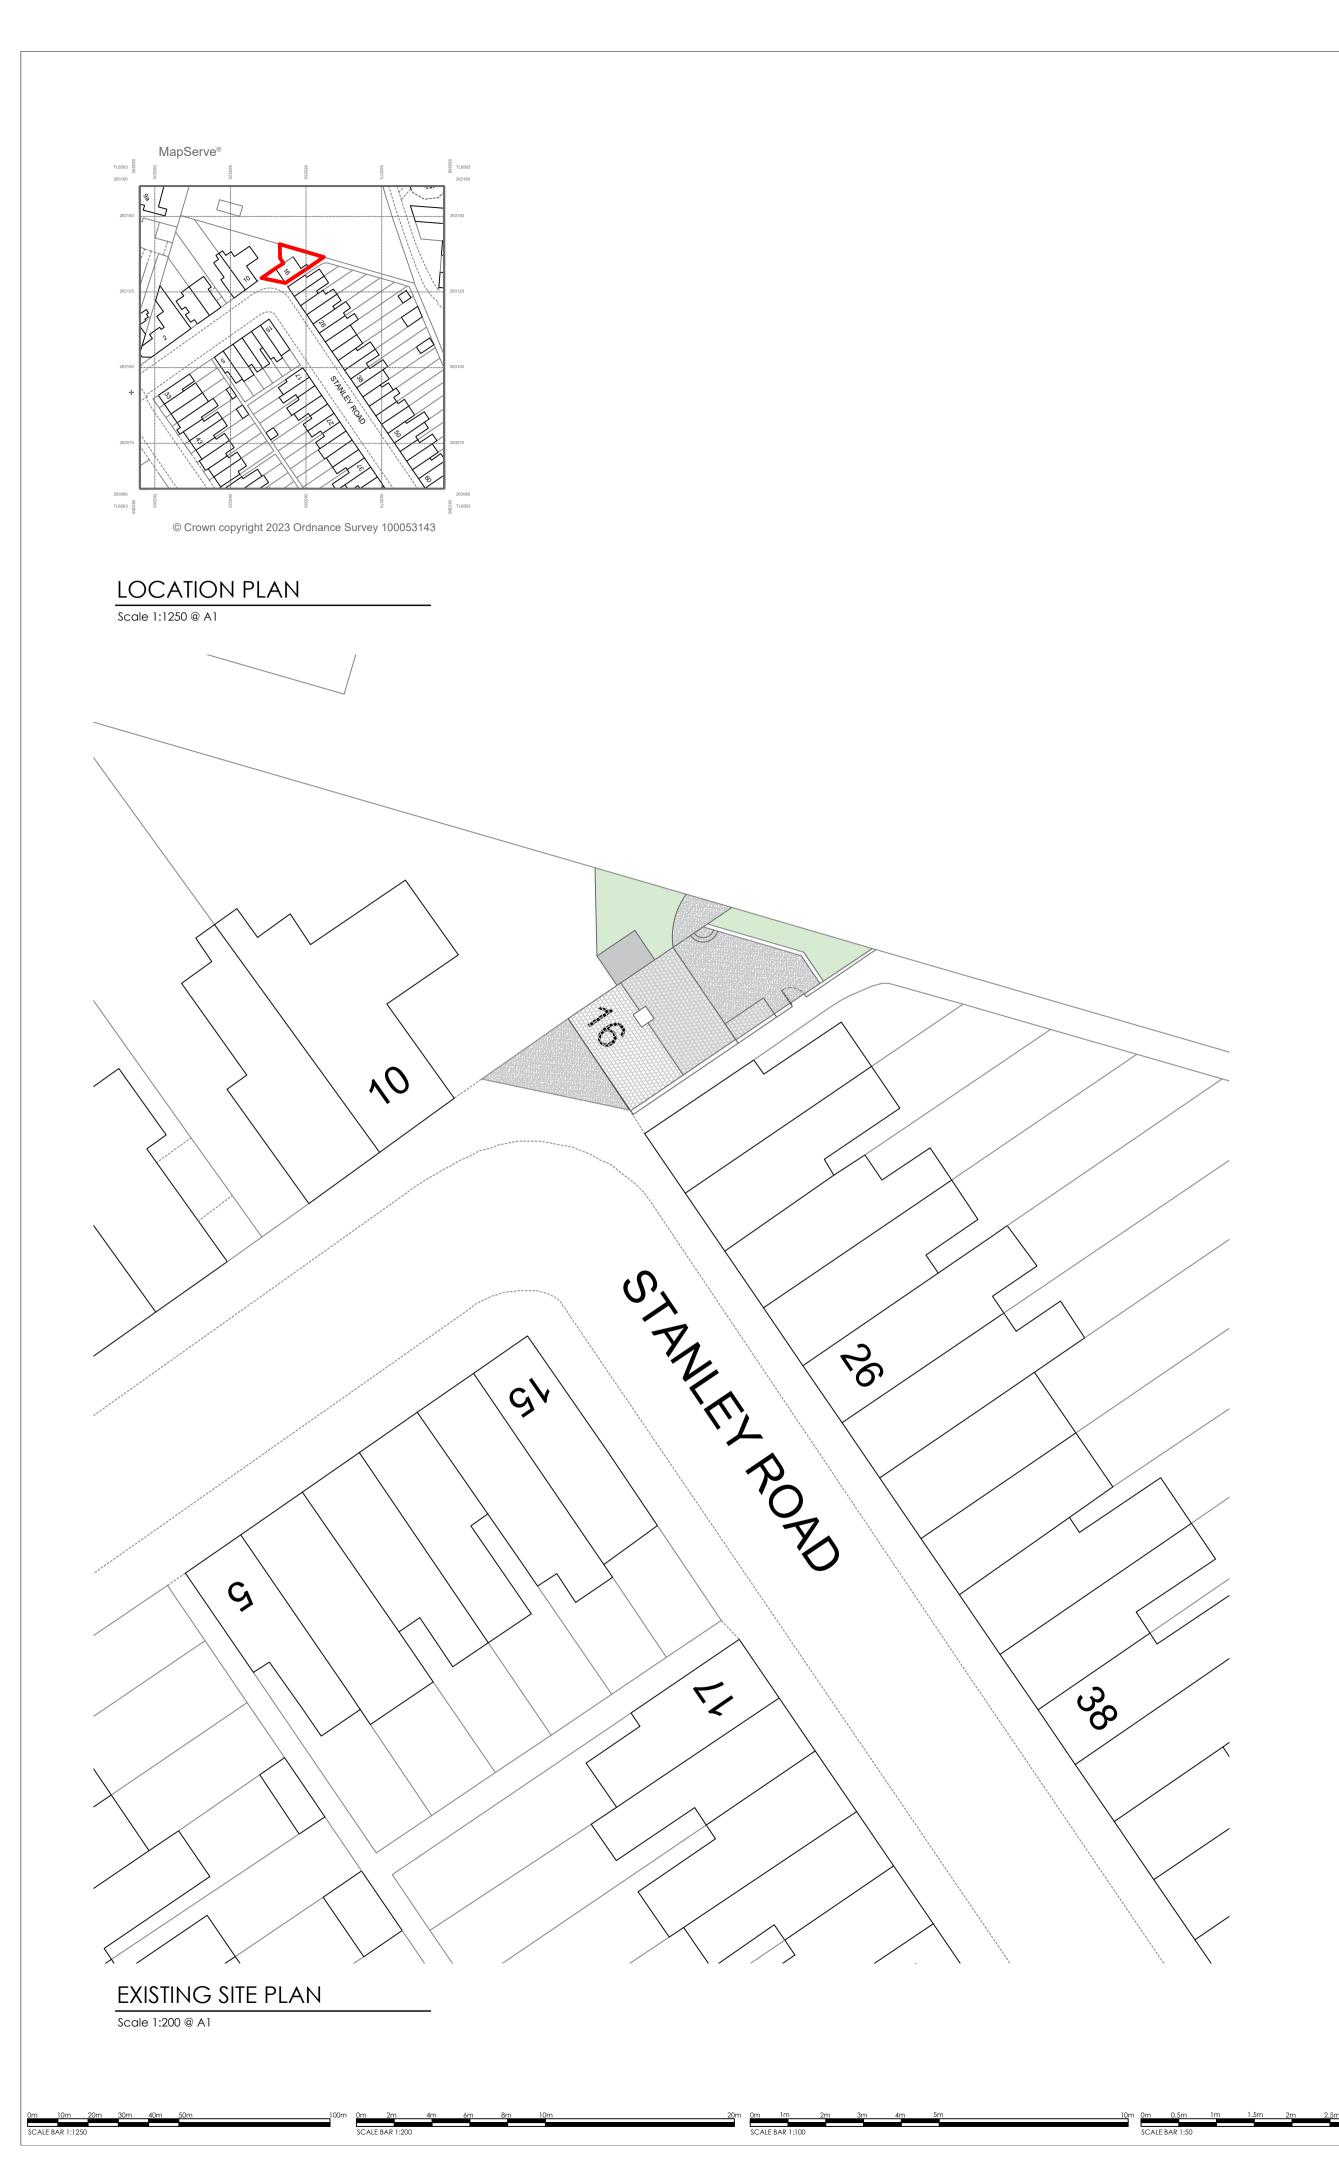

## CONSULTANT

AJS ARCHITECTURE LTD

Cleveland House, 39 Old Station Road, Newmarket

**PROJECT** 

www.ajsarchitecture.co.uk

Proposed demolition of existing outbuilding and erection of single storey rear extension and associated works at 16 Stanley Road, Newmarket