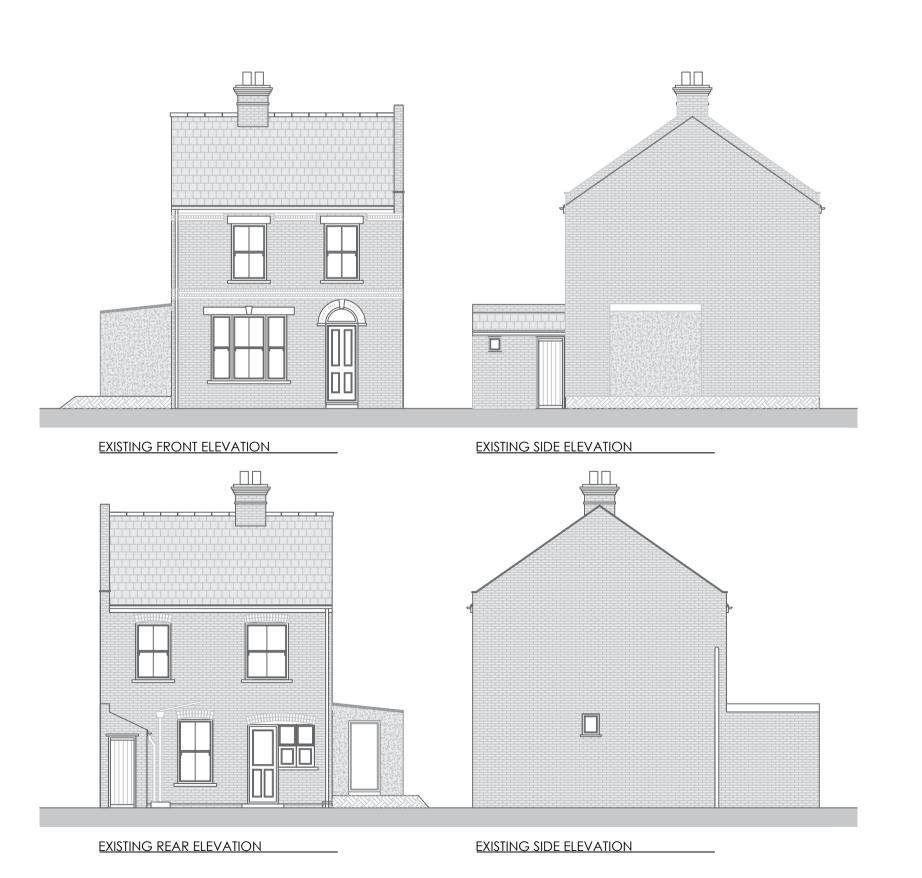

EXISTING FIRST FLOOR PLAN

## EXISTING FLOOR PLANS

Scale 1:50 @ A1



# EXISTING ELEVATIONS

Scale 1:100 @ A1

#### **NOTES**

- This drawing must not be scaled. Report any discrepancies to the designer immediately.
- All dimensions to be verified on site by main contractor before any work on site starts.
- Any construction work carried out prior to receiving of necessary approvals is entirely at the householders / clients risk.
- All building works to comply with current & relevant Building Regulations and British Standards.
- This drawing is to be read with all relevant architectural /engineers drawings and other relevant info.
- A J S Architecture Ltd have full copyright rights to these drawings. Unauthorised copying is not
- All drawings based on digital ordnace survey map and subject to detail topographical site survey
- Plans to be in accordance with