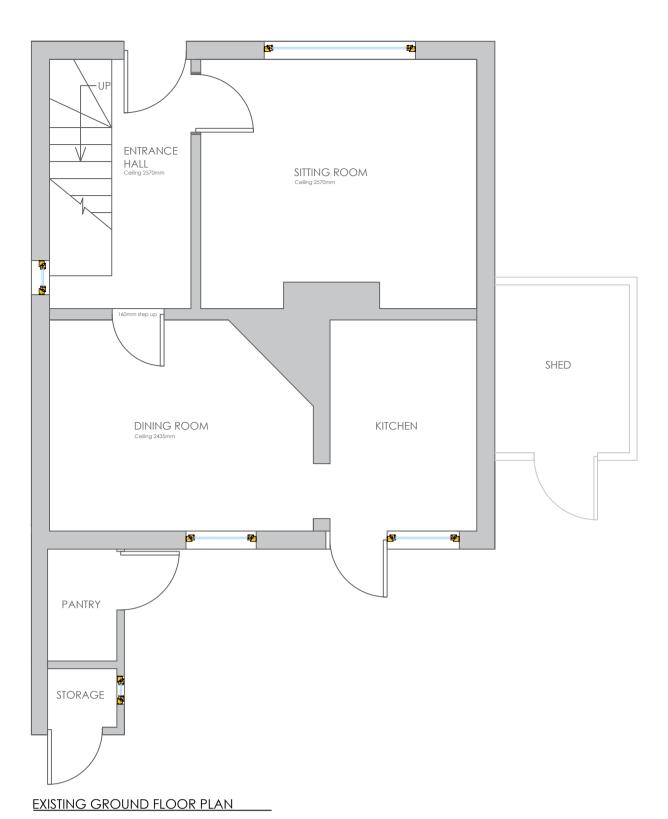

EXISTING FIRST FLOOR PLAN

## EXISTING FLOOR PLANS

Scale 1:50 @ A1



# EXISTING ELEVATIONS

Scale 1:100 @ A1

#### **NOTES**

- This drawing must not be scaled. Report any discrepancies to the designer immediately.
- All dimensions to be verified on site by main contractor before any work on site starts.
- Any construction work carried out prior to receiving of necessary approvals is entirely at the householders / clients risk.
- All building works to comply with current & relevant Building Regulations and British Standards.
- This drawing is to be read with all relevant architectural /engineers drawings and other relevant info.
- A J S Architecture Ltd have full copyright rights to these drawings. Unauthorised copying is not
- All drawings based on digital ordnace survey map and sub