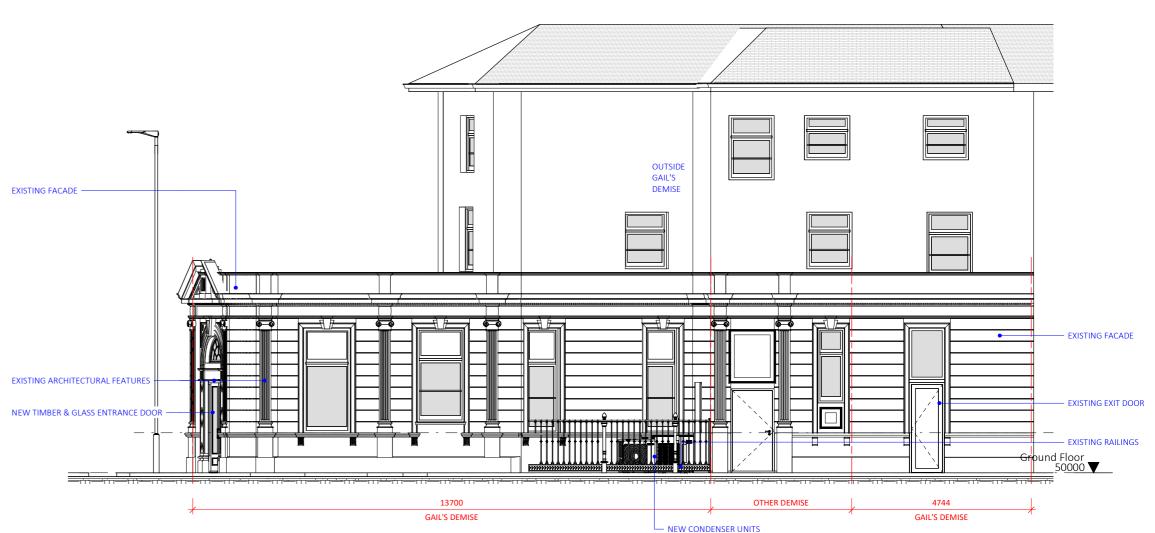

## E Elevation (Prestonville Rd) - Proposed

scale 1:100

| □ Fabian  Architects                                                                                                                                | Gail's Bakery - Brighton | cavendish                                                   | Proposed External Elevations-Non-Adverts-AA | Revision Schedule  Number Description Date to by                           | 1752 - AD-1015       | A2   |
|-----------------------------------------------------------------------------------------------------------------------------------------------------|--------------------------|-------------------------------------------------------------|---------------------------------------------|----------------------------------------------------------------------------|----------------------|------|
|                                                                                                                                                     | 108a Dyke Road           | studios.                                                    | •                                           | Number Description Date to by  1 Issued For Submission 18/01/2024 LL/SM FJ | Rev Date: 25/01/2024 | REV# |
| △ Make Architects & Interior Studio                                                                                                                 | Brighton                 | Cavendish Studios Design Consultancy LTD  15 Cavendish Road |                                             | 2 Re-issued For Submission 25/01/2024 LL/SM FJ                             | , ,                  |      |
| 8th Floor, Protea Hotel North Wharf, 1 Lower Bree Str, Cape Town, 8001<br>(t) +27 21 419 7501 / 418 9500   (f) +27 21 419 4884   (w) www.fama.co.za | BN1 3TE                  | London NW6 7XT <u>e-sophocles@cavendishstudios.com</u>      |                                             |                                                                            | As indicated         | 2    |