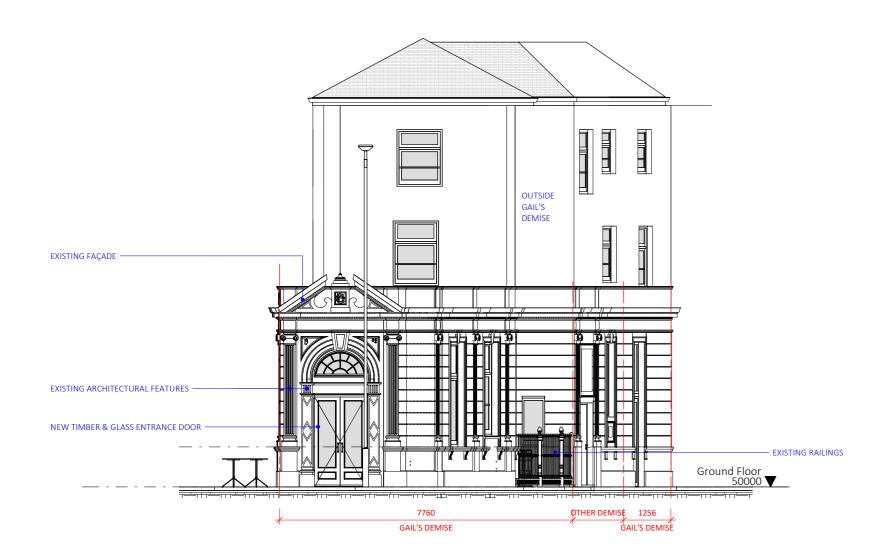

## W Elevation (Dyke Rd) - Proposed

scale 1:100



## S Elevation (Corner of Dyke Rd & Prestonville Rd) - Proposed

scale 1:10



## E Elevation (Prestonville Rd) - Proposed

scale 1:100



| □ Fabian  Architects                                                                                                                                | Gail's Bakery - Brighton | cavendish                                                   | Proposed External Elevations-Non-Adverts-AA | Revision Schedule  Number Description Date to by                           | 1752 - AD-1015       | A2   |
|-----------------------------------------------------------------------------------------------------------------------------------------------------|--------------------------|-------------------------------------------------------------|-------------------------