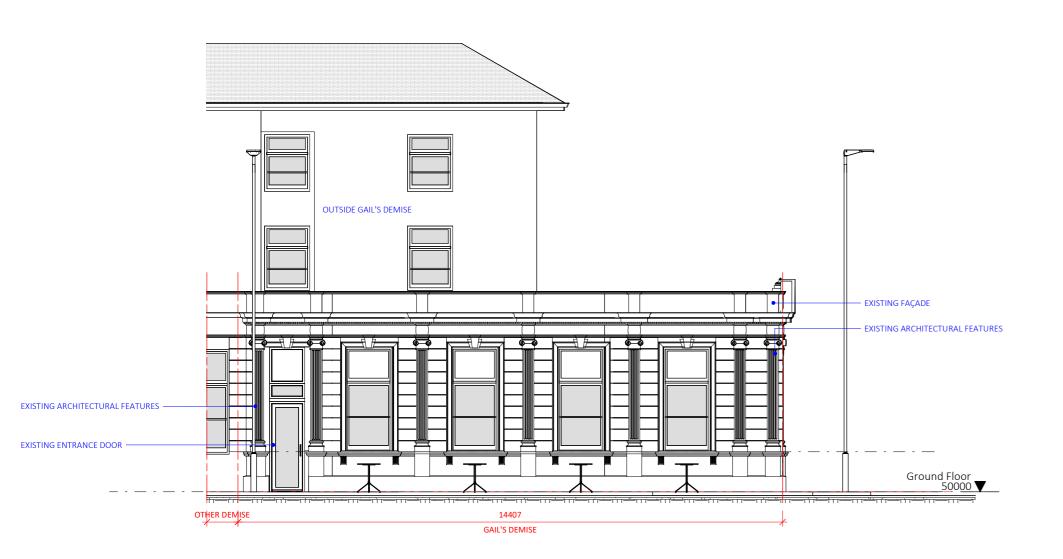

## W Elevation (Dyke Rd) - Proposed

scale 1:100



## S Elevation (Corner of Dyke Rd & Prestonville Rd) - Proposed

scale 1:10



## E Elevation (Prestonville Rd) - Proposed

scale 1:100



| □ Fabian  Architects                                                                                                                                | Gail's Bakery - Brighton | cavendish                                                   | Proposed External Elevations-Non-Adverts-AA | Revision Schedule  Number Description Date to by                           | 1752 - AD-1015       | A2   |
|-----------------------------------------------------------------------------------------------------------------------------------------------------|--------------------------|-----------------------------------