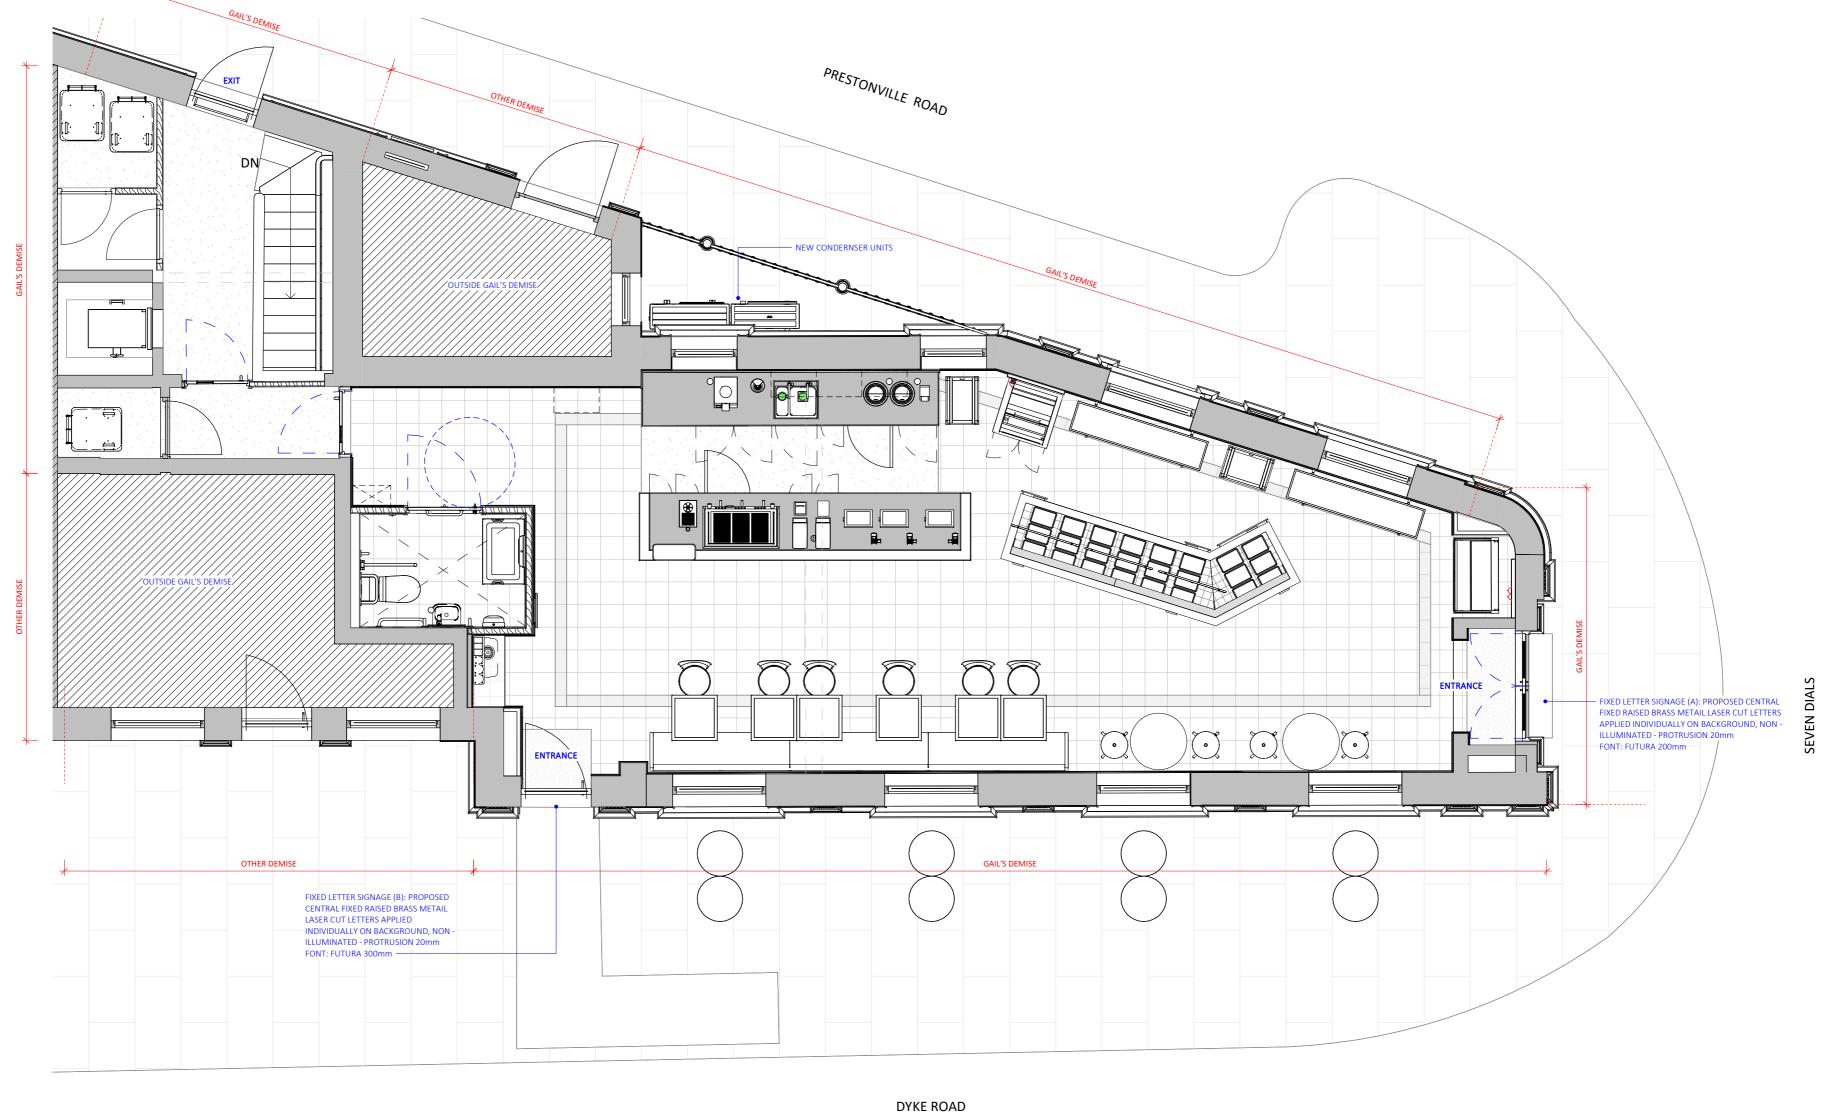

## **Ground Floor - Proposal GA**

1:50

Graphic Scale: 20mm = 1m

| • |    |   |    | ٠ |    | ٠  |    |     | ٠    | ٠  |     | ٠   | ٠  | ٠  | ٠   | ٠  | ٠ | ٠  |   | ٠ | ٠ | ٠ |
|---|----|---|----|---|----|----|----|-----|------|----|-----|-----|----|----|-----|----|---|----|---|---|---|---|
|   | 4  | - | ď. |   |    |    | ٠  | ٠   |      |    |     |     | ٠  |    |     |    |   |    |   |   |   |   |
|   | 4  | Ì | ŀ  |   | 4  |    | =  | 1   | h    | N  | F   | 3   | r  | 7  |     |    |   |    |   |   |   |   |
|   | P  |   | ٠, |   | ď  | ٠  | ç  | 4   | Y    | 4. | ı,  | ÷   | ų, | 4  |     |    |   |    |   |   |   |   |
|   |    |   |    |   | ./ | ۱r | ch | nit | e    | et | S.  |     |    |    |     |    |   |    |   |   |   |   |
|   |    |   |    |   | ·  | ÷  |    |     |      |    | ٠.  |     |    |    |     |    |   |    |   |   |   |   |
|   |    | • |    |   | •  | ٠. | 4  |     | ٠,   |    |     |     |    |    |     |    |   |    |   |   |   |   |
|   | ./ | Λ |    |   | 4  | V  | 7  | 2   | i    | K  | "   | 3   |    |    |     |    |   |    |   |   |   |   |
|   | A  | = | 4  |   | ď  |    | 4  | Y   | ٠, ۱ | ,  |     | •   |    |    |     |    |   |    |   |   |   |   |
|   |    |   |    |   | 1  | ٩r | ch | nit | e    | et | 5 8 | l & | n  | te | ric | or | S | tu | ď | 0 |   |   |
|   |    |   |    |   |    |    |    |     |      |    |     |     |    |    |     |    |   |    |   |   |   |   |
|   |    |   |    |   |    |    |    |     |      |    |     |     |    |    |     |    |   |    |   |   |   |   |
|   |    |   |    |   |    |    |    |     |      |    |     |     |    |    |     |    |   |    |   |   |   |   |

## **Proposed Ground Floor Layout- AA**

| Revision Schedule |                           |            |       |         |  |  |  |  |  |  |
|-------------------|---------------------------|------------|-------|---------|--|--|--|--|--|--|
| umber             | Description               | Date       | to    | by      |  |  |  |  |  |  |
|                   | Issued For Submission     | 20/12/2023 | LL/SM | FJ/ MvL |  |  |  |  |  |  |
|                   | Amended as per consultant | 11/01/2024 | LL/SM | MvL     |  |  |  |  |  |  |
|                   | Re-issued For Submission  | 25/01/2024 | LL/SM | FJ      |  |  |  |  |  |  |