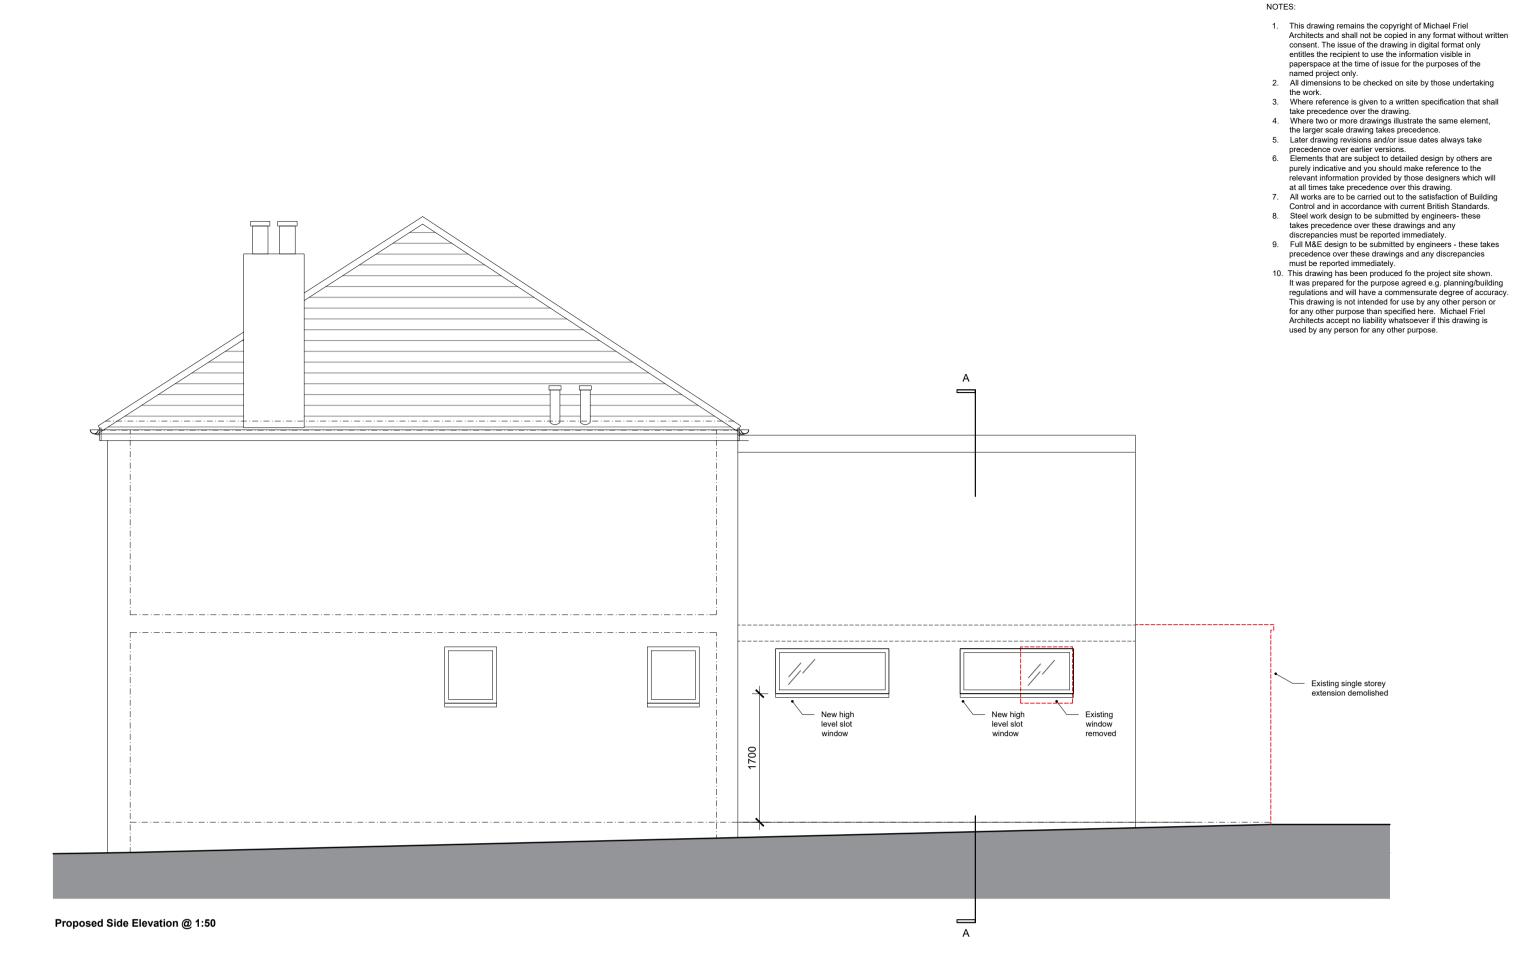

## Materials Key

- Walls Render to match existing . Colour: White
- Windows aluminium double glazed windows. Colour: Black/Grey
- Rainwater goods UPVC. Colour: White
- Roof GRP Waterproof Finish. Colour: Grey