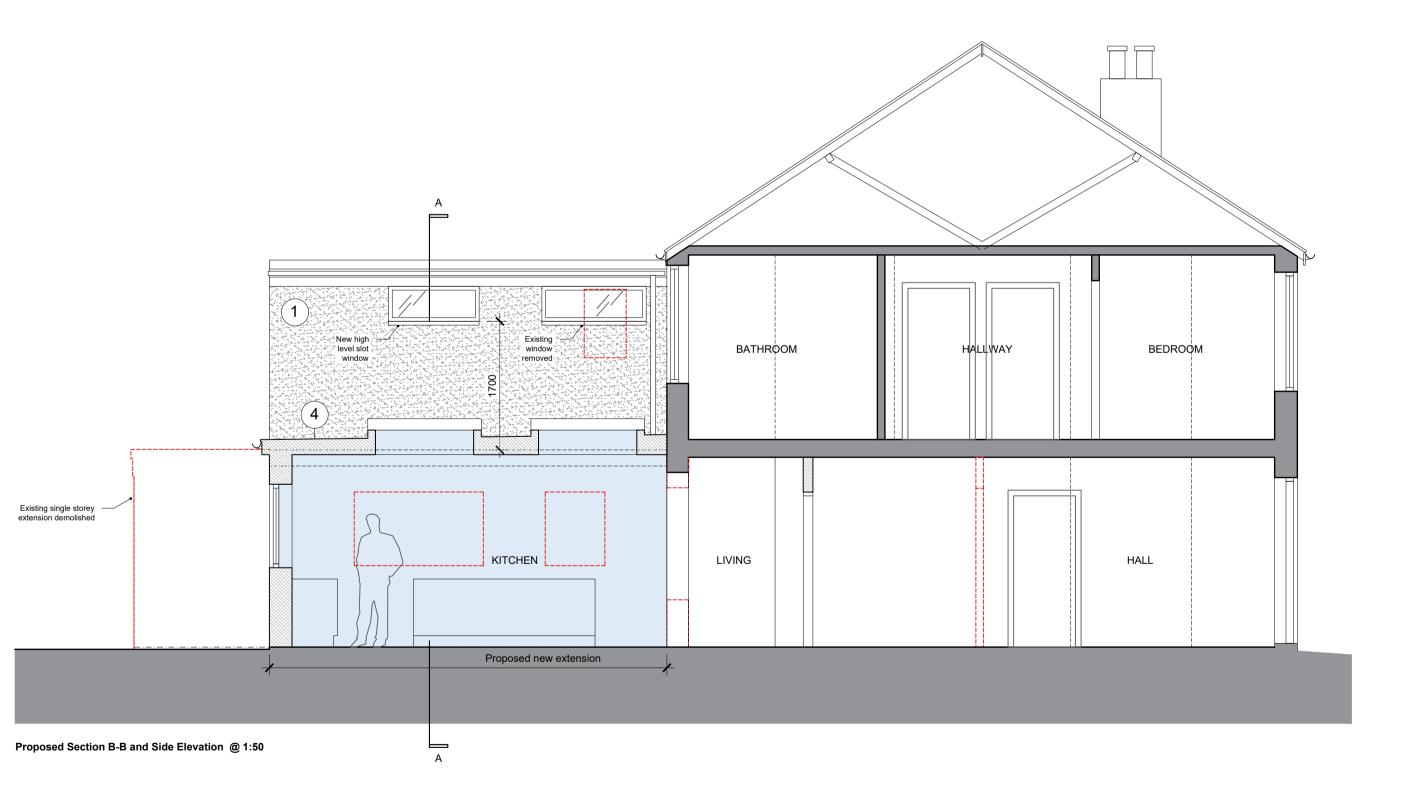

## Materials Key

- Walls Render to match existing . Colour: White
- Windows aluminium double glazed windows. Colour: Black/Grey
- Rainwater goods UPVC. Colour: White
- Roof GRP Waterproof Finish. Colour: Grey