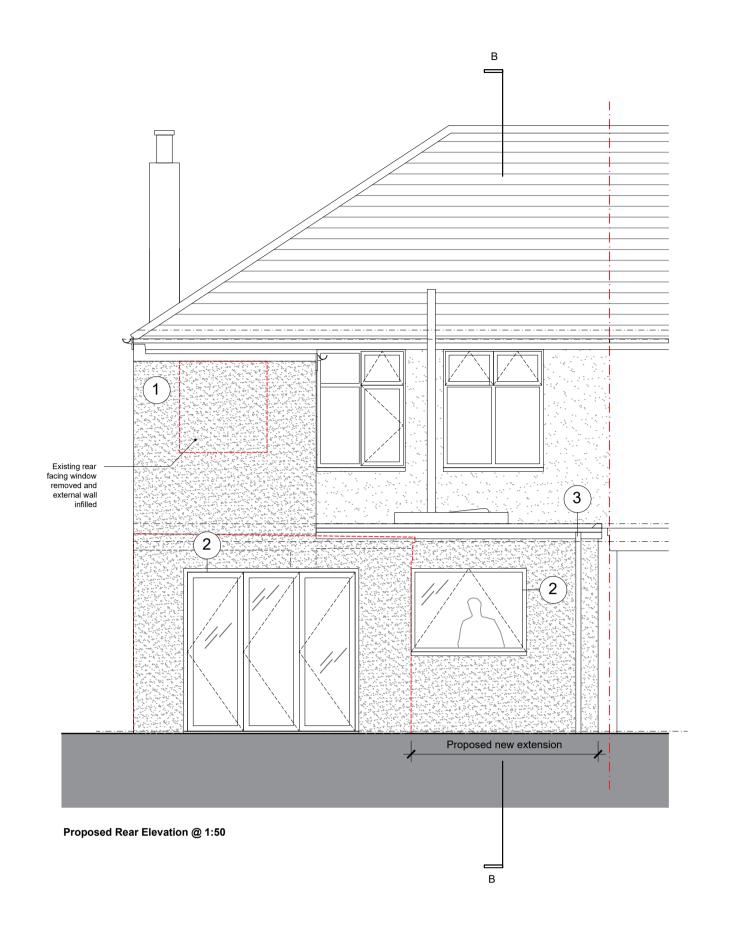

## Materials Key

- Walls Render to match existing . Colour: White
- Windows aluminium double glazed windows. Colour: Black/Grey
- Rainwater goods UPVC. Colour: White
- Roof GRP Waterproof Finish. Colour: Grey