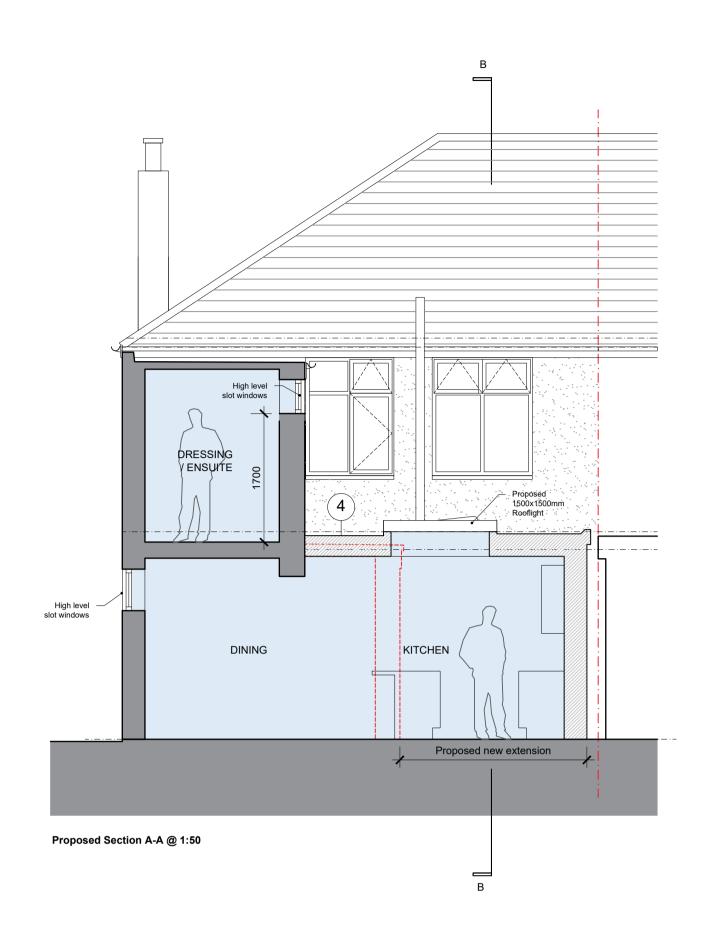

## Materials Key

- Walls Render to match existing . Colour: White
- Windows aluminium double glazed windows. Colour: Black/Grey
- Rainwater goods UPVC. Colour: White
- Roof GRP Waterproof Finish. Colour: Grey