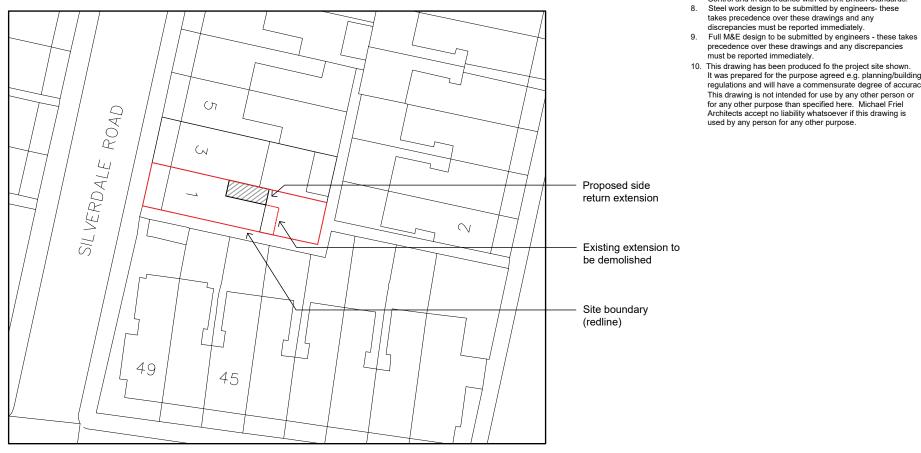

# SILVERDALE AVENUE LYNDHURST ROAD

Site Location Plan @ 1:1250

Block Plan @ 1:500

# 1 SILVERDALE ROAD Rear Extension and Internal Alterations