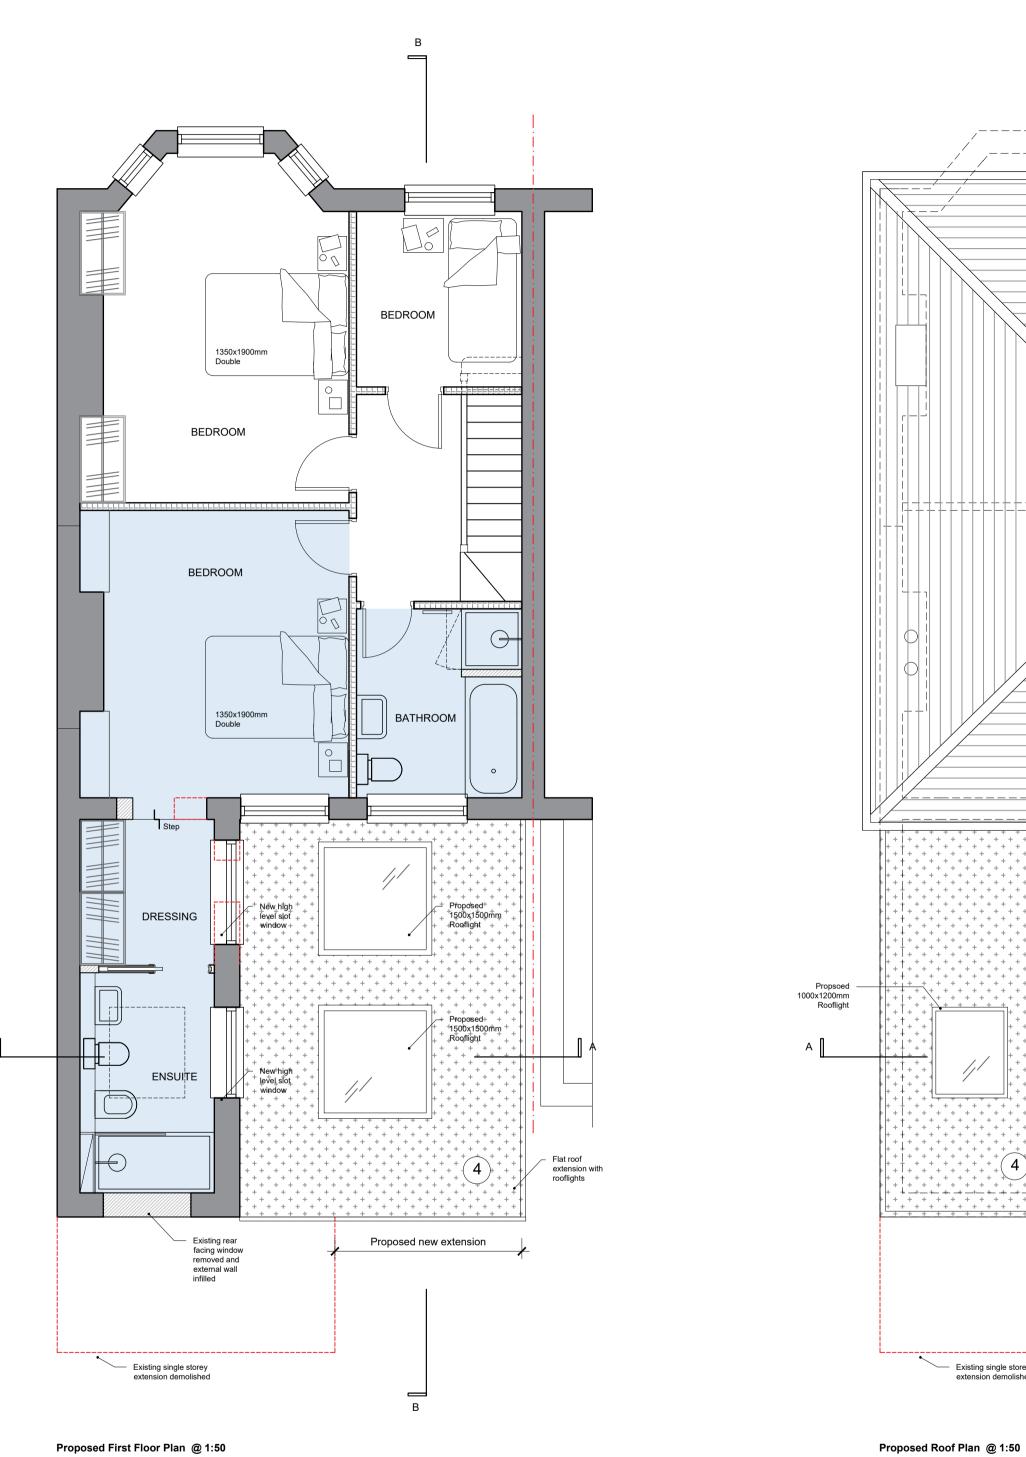

## Materials Key

 Existing single storey extension demolished

Proposed Ground Floor Plan @ 1:50

High level slot windows

High level — slot windows

- 1) Walls Render to match existing . Colour: White
- Windows aluminium double glazed windows. Colour: Black/Grey

HALLWAY

--KITCHEN

Proposed new extension

45 degree
planning sightline
from centre of
window of no.3
extension

LIVING

- Rainwater goods UPVC. Colour: White
- 4 Roof GRP Waterproof Finish. Colour: Grey