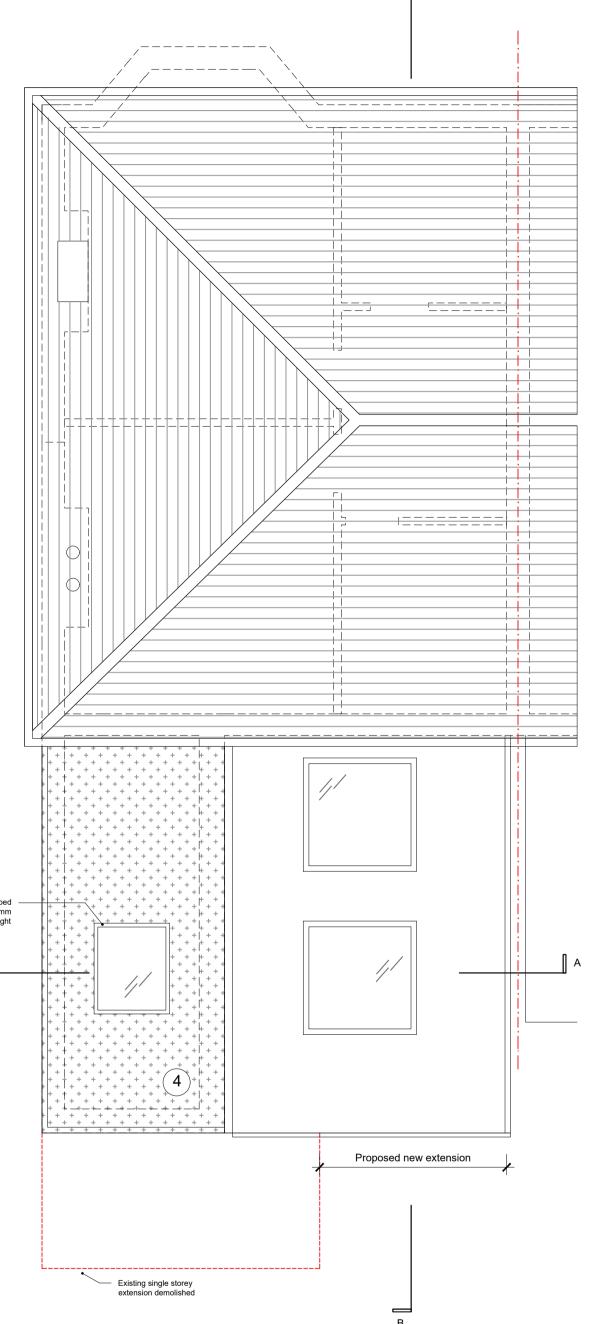

## Materials Key

 Existing single storey extension demolished

Proposed Ground Floor Plan @ 1:50

High level slot windows

High level — slot windows

- 1) Walls Render to match existing . Colour: White
- Windows aluminium double glazed windows. Colour: Black/Grey

HALLWAY

--KITCHEN

Proposed new extension

45 degree
planning sightline
from centre of
window of no.3
extension

LIVING

- Rainwater goods UPVC. Colour: White
- 4 Roof GRP Waterproof Finish. Colour: Grey