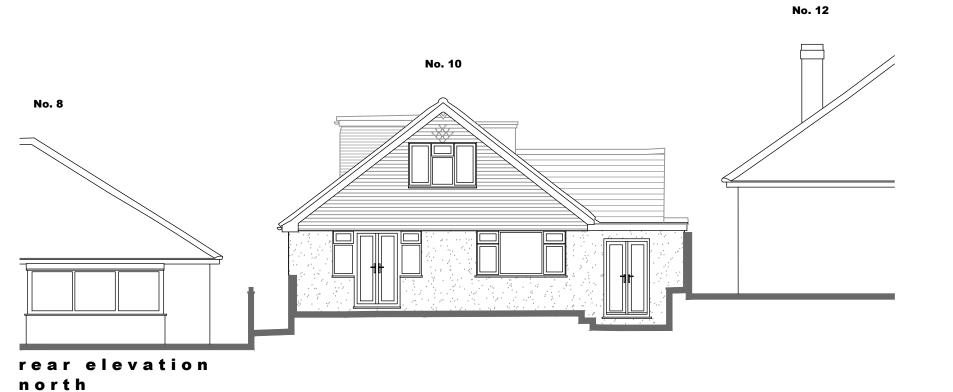

© G3 Architecture
This drawing is copyright and shall not be reproduced nor used for any other purpose without the written permission.

10m

5m

profiled interlocking concrete roof tiles white uPVC soffits, fascias & rainwater goods white UPVC fenestration smooth render painted beige

| www.g3: |                   |  |  |                        |                                 |              |          |
|---------|-------------------|--|--|------------------------|---------------------------------|--------------|----------|
| r       | notes + revisions |  |  | client + project       | title                           | scale        | number   |
|         |                   |  |  | Mr. & Mrs. G. Winfield |                                 | 1 : 100 @ A3 | 2343.S05 |
|         |                   |  |  | 10 Richanstona Driva   |                                 | date         | status   |
|         |                   |  |  | To dishopsione drive   |                                 |              |          |
|         |                   |  |  | Saltdean               | Existing Rear + Side Flevations | 14 12 2023   | SURVEY   |