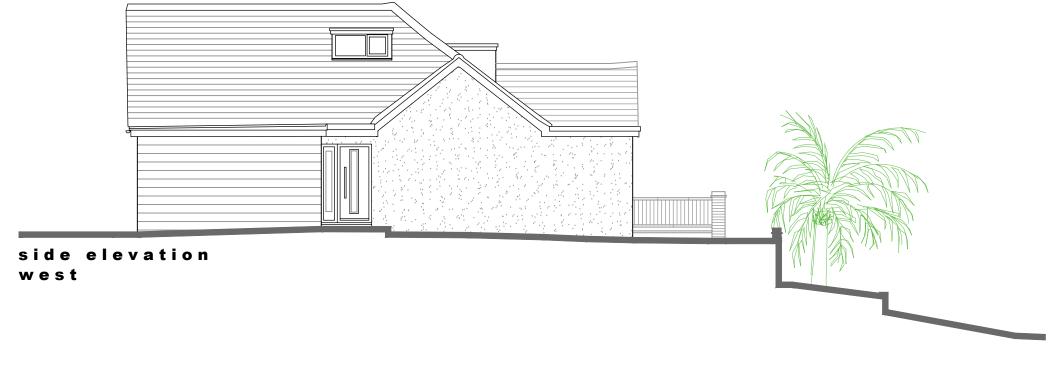

© G3 Architecture
This drawing is copyright and shall not be reproduced nor used for any other purpose without the written permission.

10m

5m

profiled interlocking concrete roof tiles white uPVC soffits, fascias & rainwater goods white UPVC fenestration smooth render painted beige

| www.g3: |                   |  |  |                        |                                 |              |          |
|---------|-------------------|--|--|------------------------|---------------------------------|--------------|----------|
| r       | notes + revisions |  |  | client + project       | title                           | scale        | number   |
|         |                   |  |  | Mr. & Mrs. G. Winfield |                                 | 1 : 100 @ A3 | 2343.S05 |
|         |                   |  |  | 10 Richanstona Driva   |                                 | date         | status   |
|         |                   |  |  | To dishopsione drive   |                                 |              |          |
|         |                   |  |  | Saltdean               | Existing Rear + Side Flevations | 14 12 2023   | SURVEY   |