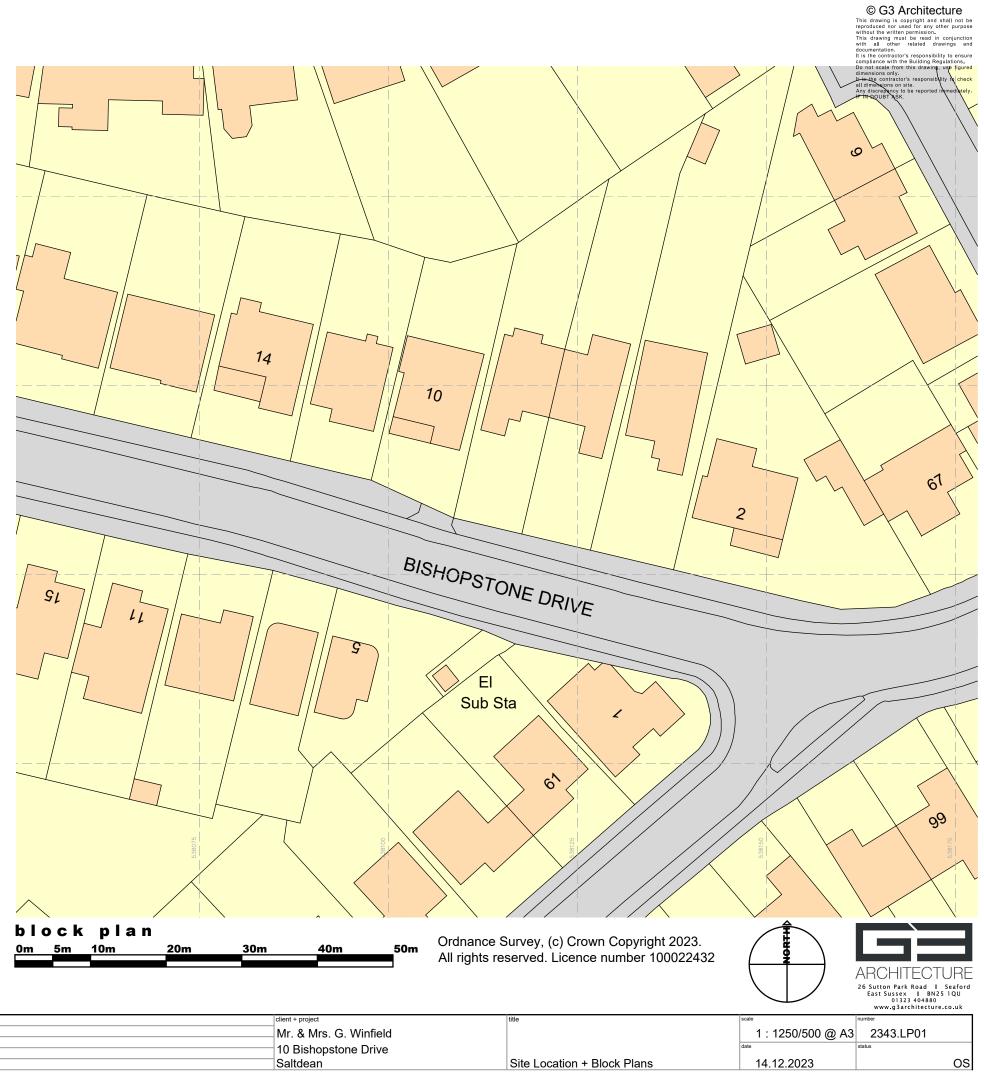

## 11 Bishopstone Drive:

BH2019/01213 | Erection of part single storey part 2 storey rear extension at ground floor and lower ground floor levels incorporating a roof terrace and revised fenestration.

## 15 Bishopstone Drive:

BH2011/01898 | Erection of single storey rear extension with raised terrace, glazed balustrading and steps to garden. Loft conversion incorporating raised ridge height, hip to barn end roof extensions, rear dormer, rooflights and associated works.

## 18 Bishopstone Drive:

BH2022/02092 | Roof alterations including raising main and lower roofs ridge heights, addition of front and rear dormers and Ino front rooflight. Erection of single storey rear extension, excavation of lower ground floor front extension, revised fenestration and associated alterations.

BH2023/00435 | Application to vary condition 1 of BH2022/02092 to amend approved drawings for changes including a glazed gable end and higher roof ridge height.

| note | notes + revisions |  |  | client + project       | title                |
|------|-------------------|--|--|------------------------|----------------------|
|      |                   |  |  | Mr. & Mrs. G. Winfield |                      |
|      |                   |  |  |                        |                      |
|      |                   |  |  |                        |                      |
|      |                   |  |  | Saltdean               | Site Location + Bloc |