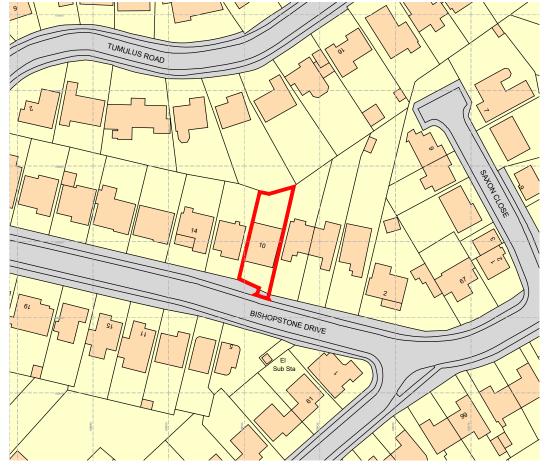

## 11 Bishopstone Drive:

BH2019/01213 | Erection of part single storey part 2 storey rear extension at ground floor and lower ground floor levels incorporating a roof terrace and revised fenestration.

## 15 Bishopstone Drive:

BH2011/01898 | Erection of single storey rear extension with raised terrace, glazed balustrading and steps to garden. Loft conversion incorporating raised ridge height, hip to barn end roof extensions, rear dormer, rooflights and associated works.

## 18 Bishopstone Drive:

BH2022/02092 | Roof alterations including raising main and lower roofs ridge heights, addition of front and rear dormers and Ino front rooflight. Erection of single storey rear extension, excavation of lower ground floor front extension, revised fenestration and associated alterations.

BH2023/00435 | Application to vary condition 1 of BH2022/02092 to amend approved drawings for changes including a glazed gable end and higher roof ridge height.

| note | notes + revisions |  |  | client + project       | title                |
|------|-------------------|--|--|------------------------|----------------------|
|      |                   |  |  | Mr. & Mrs. G. Winfield |                      |
|      |                   |  |  |                        |                      |
|      |                   |  |  |                        |                      |
|      |                   |  |  | Saltdean               | Site Location + Bloc |