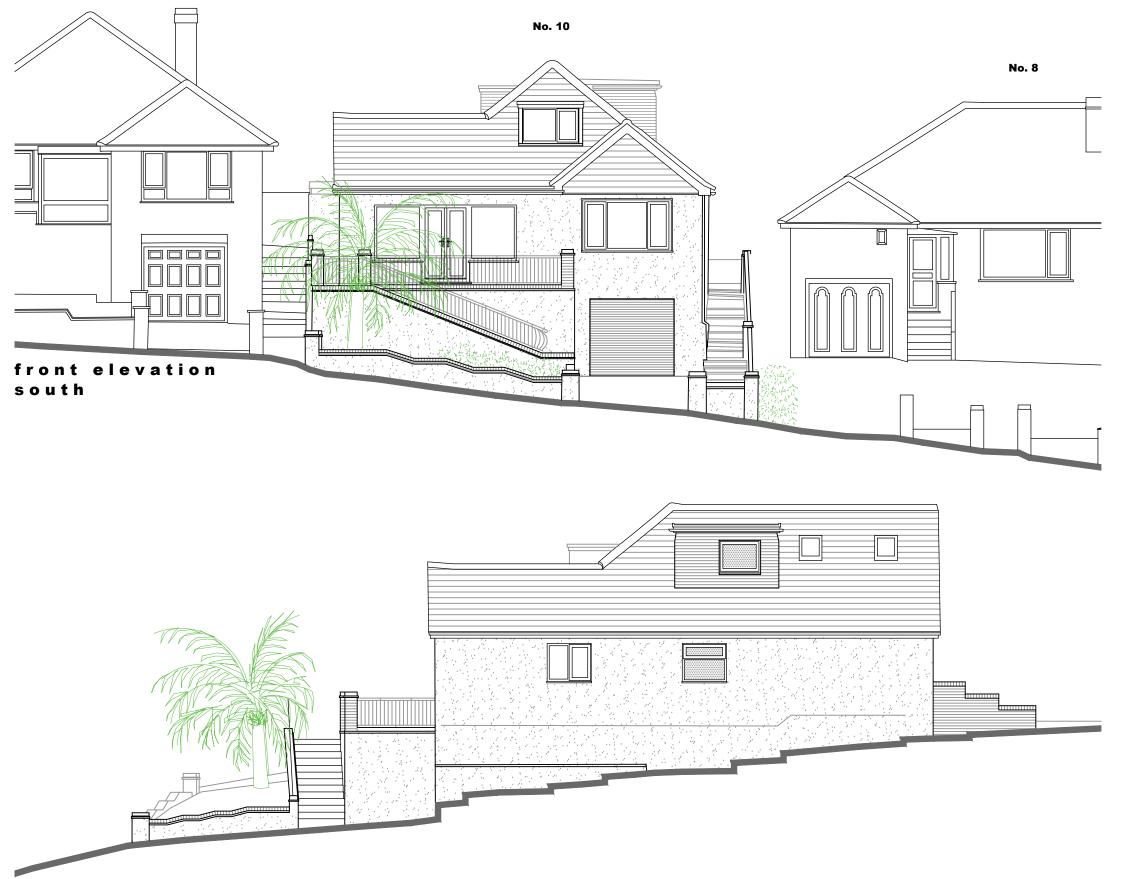

## side elevation

## east

| 0m | 0m 5m |  |
|----|-------|--|
|    |       |  |

| notes + revisions | client + project       | title                            | scale        | number   |
|-------------------|------------------------|----------------------------------|--------------|----------|
|                   | Mr. & Mrs. G. Winfield |                                  | 1 : 100 @ A3 | 2343.S04 |
|                   | 10 Bishopstone Drive   |                                  | date         | status   |
|                   | Saltdean               | Existing Front + Side Elevations | 14.12.2023   | SURVE    |

profiled interlocking concrete roof tiles

white uPVC soffits, fascias & rainwater goods

white UPVC fenestration

smooth render painted beige

AMUMILEUIUKE 26 Sutton Park Road I Seaford East Sussex I BN25 1QU 01323 404880 www.g3architecture.co.uk