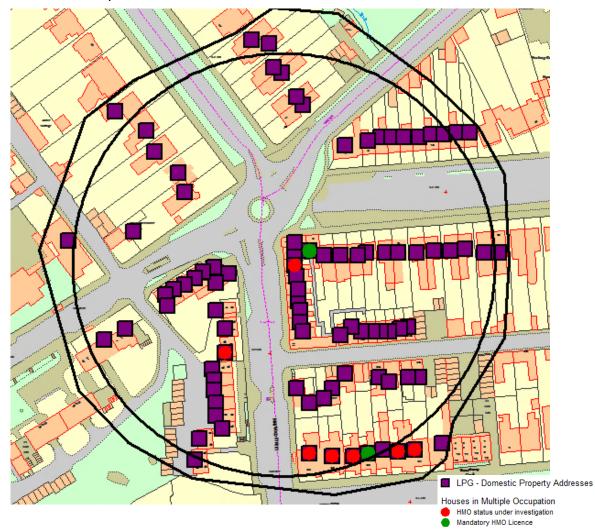

## **HMO Concentration Calculation**

**Planning application:** W/24/0041

Location: 5 Binswood Street, Learnington Spa, CV32 5RW

| Number of existing HMOs within 100 metre radius of site:   | 8     |
|------------------------------------------------------------|-------|
| Total number of dwellings within 100 metre radius of site: | 156   |
| Existing HMO concentration percentage:                     | 5.12% |
| Number of HMOs proposed by application:                    | 9     |
| Proposed HMO concentration percentage:                     | 5.76% |

Site location plan