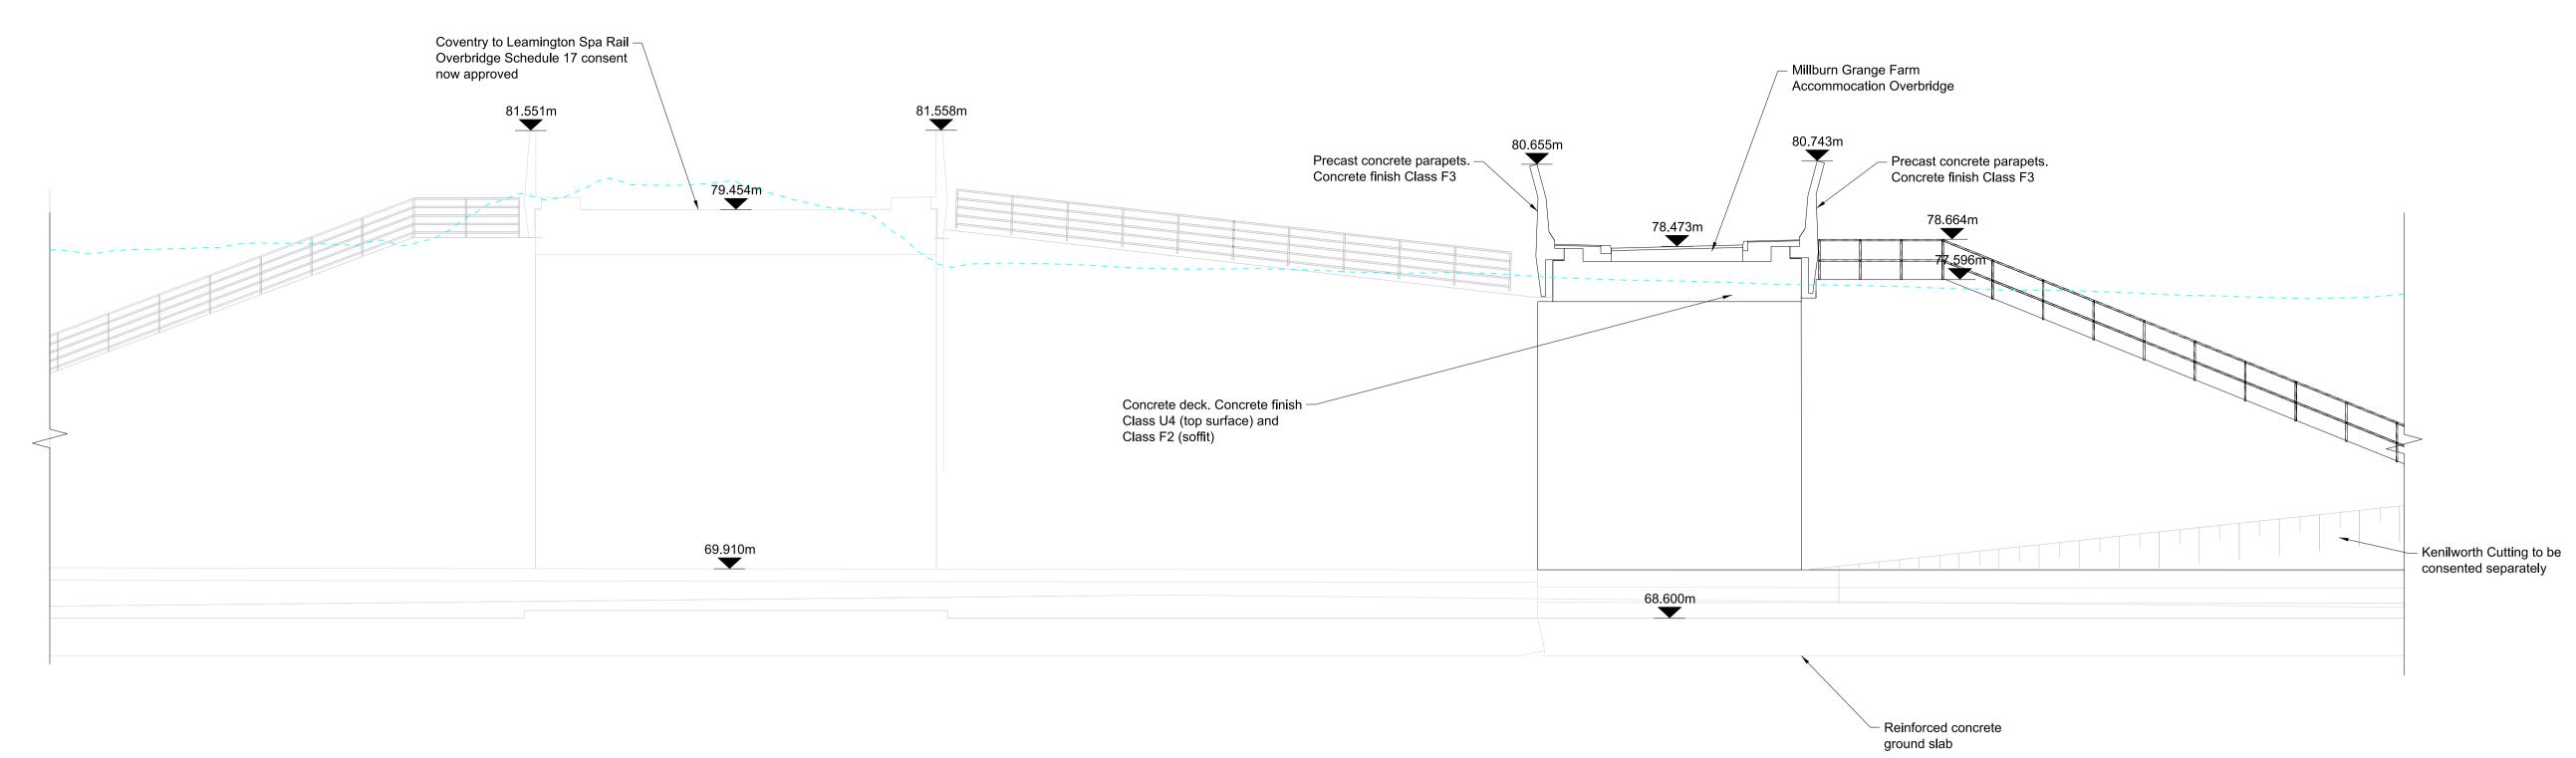

Section C
Refer to Drawing No: 1MC08-BBV\_MSD-PL-DGA-NS01\_NL03-142232 Scale 1:100 @ A1