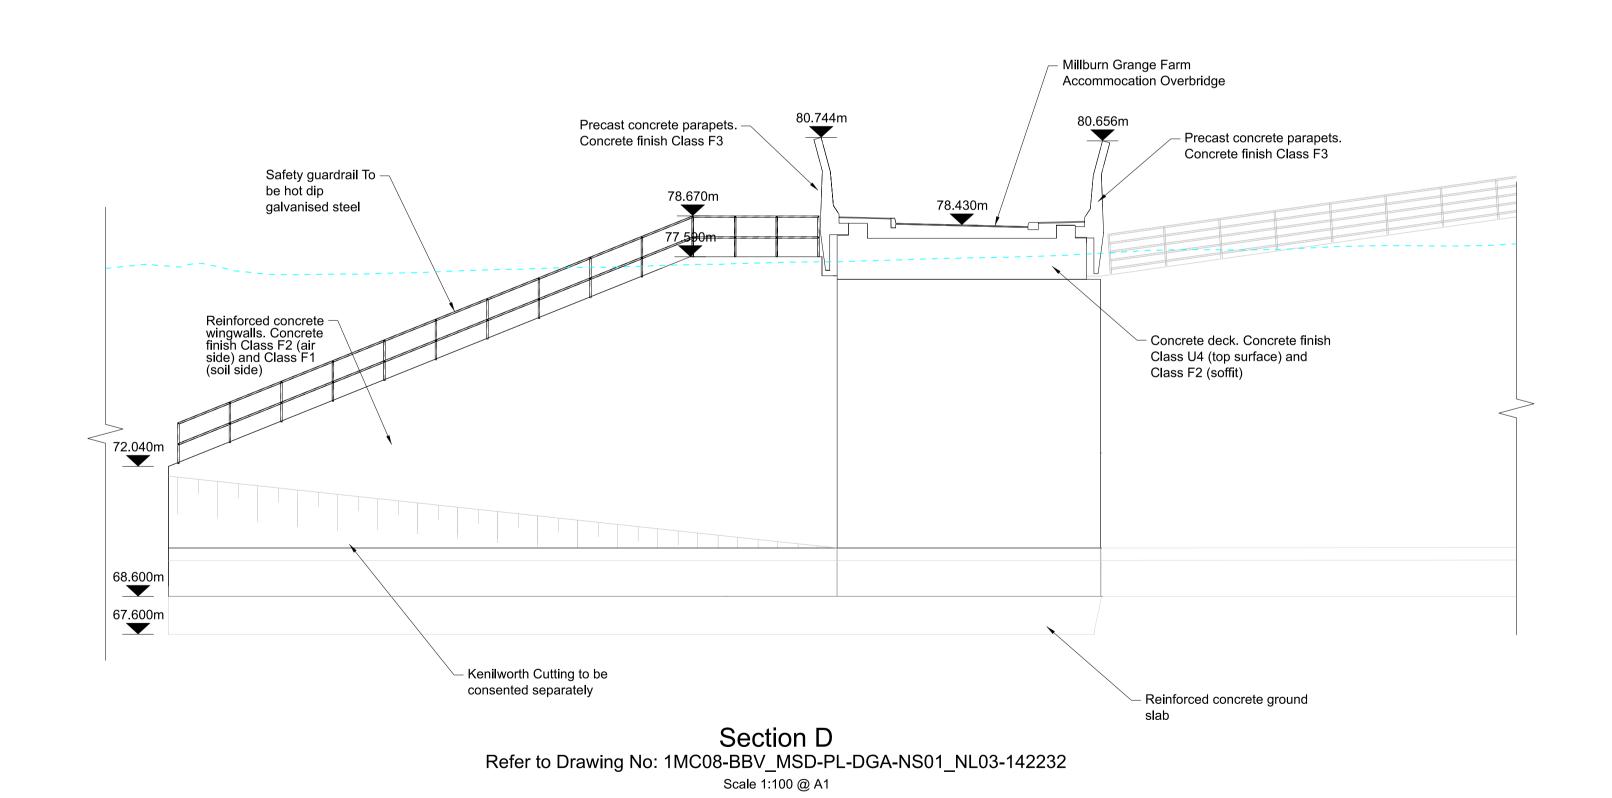

## For Approval

| METRES<br>@ 1:100                                                                                                                                         | 5 10                                                                                                                                                                                                                                                                                                                     |                                                                                               |                    |                                                                                                                                                                                                                                                  | For                                                                                     | Appr        | oval                 |
|-----------------------------------------------------------------------------------------------------------------------------------------------------------|--------------------------------------------------------------------------------------------------------------------------------------------------------------------------------------------------------------------------------------------------------------------------------------------------------------------------|-----------------------------------------------------------------------------------------------|--------------------|--------------------------------------------------------------------------------------------------------------------------------------------------------------------------------------------------------------------------------------------------|-----------------------------------------------------------------------------------------|-------------|----------------------|
| C01 For HS2 Acceptance                                                                                                                                    | ATHO TBUT JLAN AFIN HS2 accepts no responsibility for any circumstances which arise from the reproduction of this document after alteration, amendment or abbouries or if it is issued in part or issued incompletely in any way.                                                                                        | viation Legends/Notes: Existing ground line                                                   |                    | Project/Contract  (N1) Long Itchington Wood Tunnel to Birmingham Interchange Station                                                                                                                                                             |                                                                                         |             |                      |
| P03 For Approval                                                                                                                                          | ATHO TBUT JLAN © Crown Copyright and database right 2018. All rights reserved.  11/01/24 11/01/24 12/01/24 Ordnance Survey Licence number 100049190                                                                                                                                                                      | Works for approval                                                                            | HS2                | Zone Cubbington To Crackley                                                                                                                                                                                                                      | Drawn ATHO                                                                              | Checked /   | Approved JLAN        |
| P02 For Approval                                                                                                                                          | AGIN SGAI JLAN © Crown Copyright material is reproduced with the permission of Lar Registry under delegated authority from the Controller of HMSO.  This material was last updated on 2018 and may not be copied, distr                                                                                                  | Works shown for information and not approval  + 000.000m All levels APD (Above Project Datum) |                    | Registered in England: Registration No. 06791686 Registered office: 2 Snow Hill, Queensway, Birmingham, B4 6GA  Official  Creator/Originator  Drawing Title  Millburn Grange Farm Accommodation Overbridge HS2 Consent ID WAC.PS.10020  Sections | Date 11/01/24                                                                           | Scale 1:100 | Size A1              |
| P01 For Approval                                                                                                                                          | SLEO SGAI TAKE sold or published without the formal permission of Land Registry. Only an official copy of a title plan or register obtained from the Land may be used for legal or other official purposes.                                                                                                              |                                                                                               |                    |                                                                                                                                                                                                                                                  | Deliverable Yes (MIDP)                                                                  | Gate        | Suitability          |
|                                                                                                                                                           |                                                                                                                                                                                                                                                                                                                          |                                                                                               | Creator/Originator |                                                                                                                                                                                                                                                  | Drawing No.                                                                             |             | Rev.<br>3-142235 C01 |
| Rev Description  This document is issued for the party which for any other purpose. We accept no responsive error or omission which is due to an error of | Drawn Checked Approved Con App Scale with caution as distortion can occur.  Ch commissioned it and for specific purposes connected with the captioned project only. It should not be relied upon by any other party or being used for any other purpose, or contain or omission in data supplied to us by other parties. | or used ng any                                                                                |                    | h Speed Two (HS2) Limited with the permission of the Controller of Her Majesty's Stationery Office". "T<br>by High Speed Two (HS2) Limited and should not be relied upon as authoritative by any third party. This                               | ce". "The authors of this information are employed by Balfour Beatty Vinci JV. The work |             |                      |