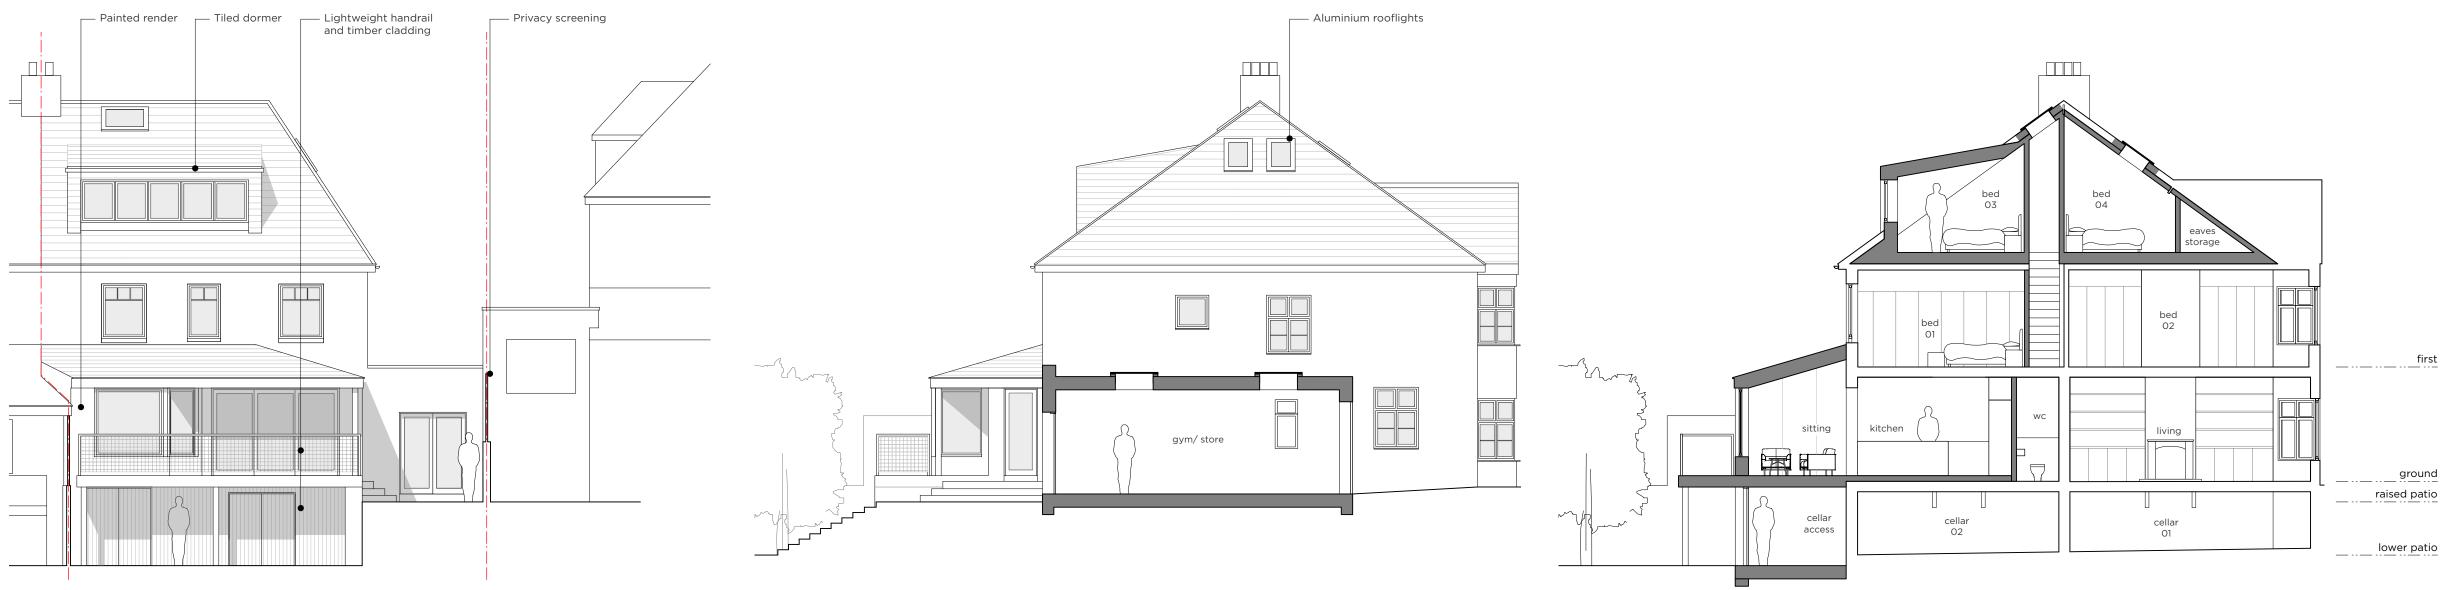

FRONT ELEVATION East

REAR ELEVATION West

BASEMENT

Scale @ 1:200 
Image: Image of the state of the s

Scale @ 1:100 
Image: Image and the second second

/~\

SECTION A-A

SECTION A

SECTION B-B

SECTION C-C

(moon) DESIGN

Moon Design 106 Whiteladies Clifton Bristol BS8 2QW www.designbymoon.co.u