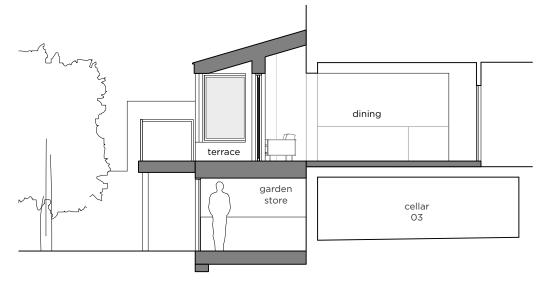

FRONT ELEVATION East

REAR ELEVATION West

BASEMENT

Scale @ 1:200 
Image: Image of the state of the s

Scale @ 1:100 
Image: Image and the second second

/~\

SECTION A-A

SECTION A

SECTION B-B

SECTION C-C

(moon) DESIGN

Moon Design 106 Whiteladies Clifton Bristol BS8 2QW www.designbymoon.co.u