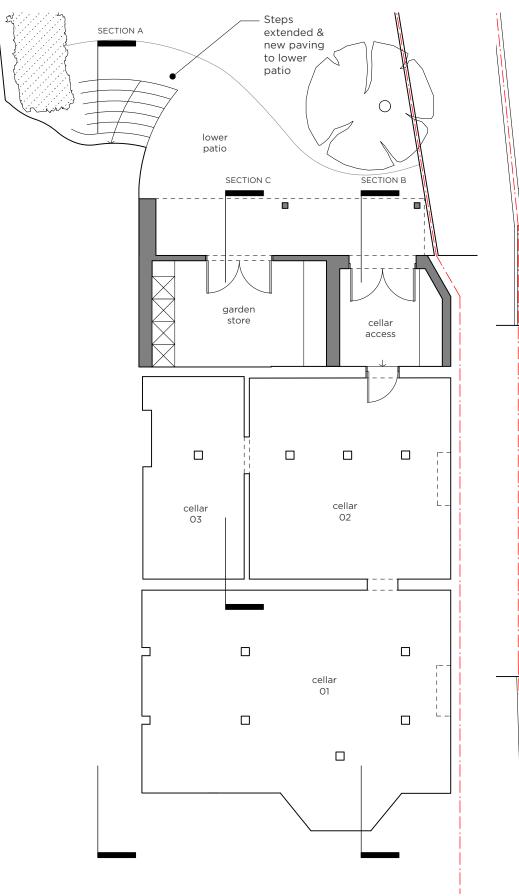

FRONT ELEVATION East

REAR ELEVATION West

BASEMENT

Scale @ 1:200 
Image: Image of the state of the s

Scale @ 1:100 
Image: Image and the second second

/~\

SECTION A-A

SECTION A

SECTION B-B

SECTION C-C

(moon) DESIGN

Moon Design 106 Whiteladies Clifton Bristol BS8 2QW www.designbymoon.co.u