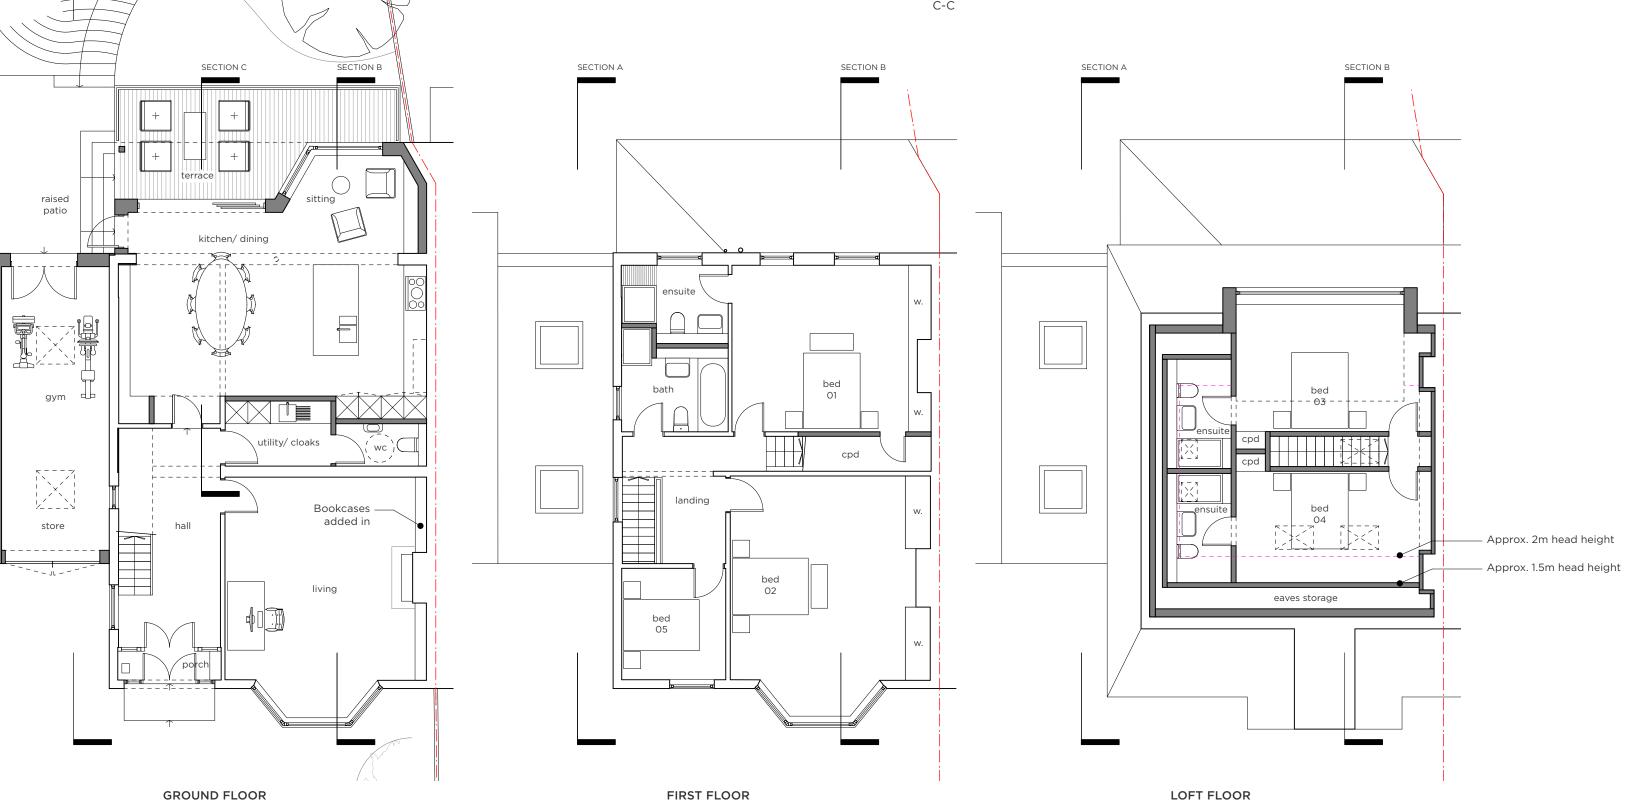

## LOFT FLOOR

| rev | - | 24.01.24 | - ISSUED FOR PLANNING |
|-----|---|----------|-----------------------|

|         | project                                                                              | date       | drawing title     |
|---------|--------------------------------------------------------------------------------------|------------|-------------------|
| es Road | Replacement garage and rear<br>extension, rear dormer &<br>fenestration alterations: | JAN 2024   | AS PROPOSED       |
|         | 23 Southfield Road                                                                   | scale      | job / drawing no. |
| :o.uk   | Westbury On Trym<br>Bristol<br>BS9 3BG                                               | 1:100 @ A1 | 23SR.P03/         |
|         |                                                                                      | drawn RH   | checked TN        |
|         |                                                                                      |            |                   |