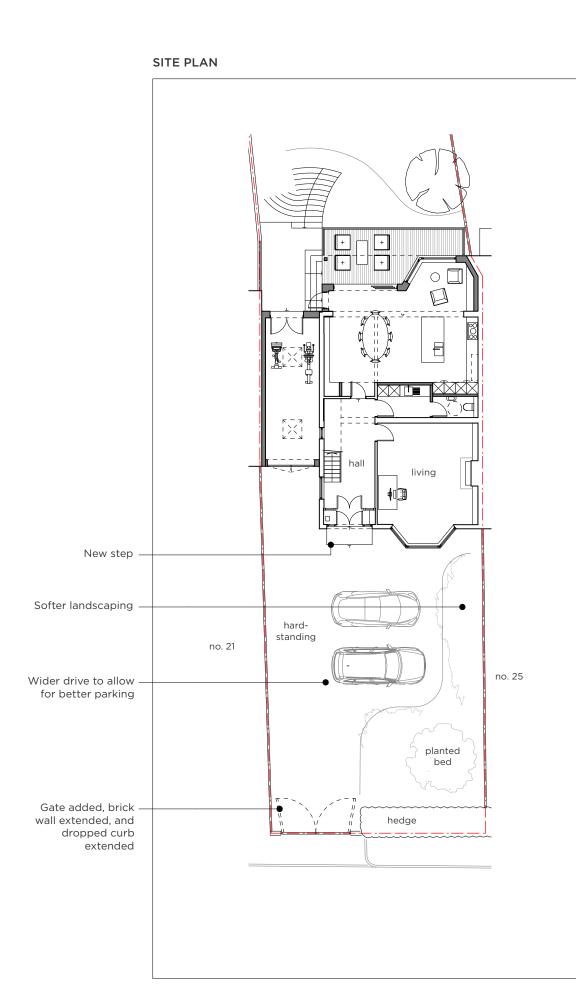

## LOFT FLOOR

| rev | - | 24.01.24 | - ISSUED FOR PLANNING |
|-----|---|----------|-----------------------|

|         | project                                                                              | date       | drawing title     |
|---------|--------------------------------------------------------------------------------------|------------|-------------------|
| es Road | Replacement garage and rear<br>extension, rear dormer &<br>fenestration alterations: | JAN 2024   | AS PROPOSED       |
|         | 23 Southfield Road                                                                   | scale      | job / drawing no. |
| :o.uk   | Westbury On Trym<br>Bristol<br>BS9 3BG                                               | 1:100 @ A1 | 23SR.P03/         |
|         |                                                                                      | drawn RH   | checked TN        |
|         |                                                                                      |            |                   |