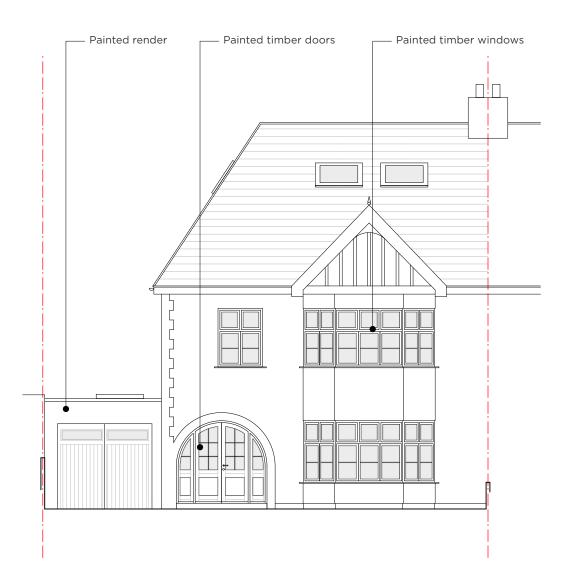

FRONT ELEVATION East

REAR ELEVATION West

BASEMENT

Scale @ 1:200 
Image: Image of the state of the s

Scale @ 1:100 
Image: Image and the second second

/~\

SECTION A-A

SECTION A