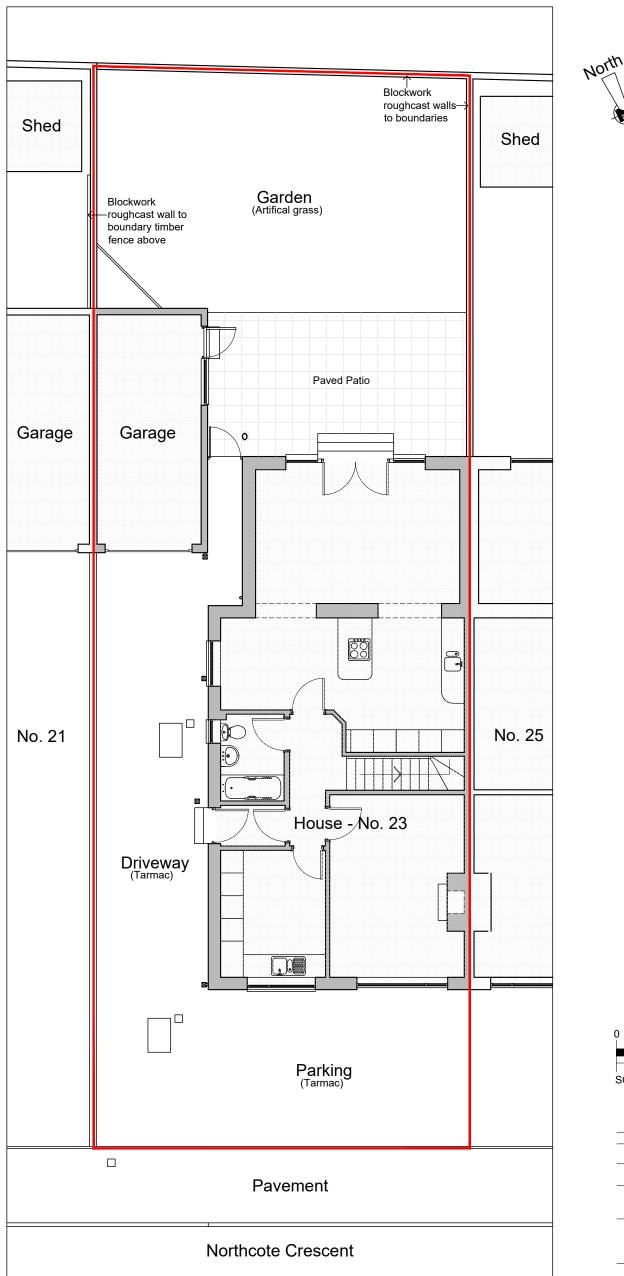

## Existing Site Plan 1:100 @ A3

| 0   | 1      | 2        | 3 | 4 | 5 |
|-----|--------|----------|---|---|---|
|     |        |          |   |   |   |
|     |        |          |   |   |   |
|     |        |          |   |   |   |
| SCA | ALE 1: | 100 @ A3 |   |   |   |

| Proposed Garden Cabin                     |               |         |  |  |  |  |
|-------------------------------------------|---------------|---------|--|--|--|--|
| 23 Northcote Crescent, Aberdeen, AB15 7TE |               |         |  |  |  |  |
| for: Mr & Mrs A. Liddle                   |               |         |  |  |  |  |
| Existing Site Plan @ 1:100                |               |         |  |  |  |  |
| project: drawing: revision:               | A First Issue | 24/1/24 |  |  |  |  |
| D81 002 A                                 |               |         |  |  |  |  |
| date: January 2024                        |               |         |  |  |  |  |
| status: Survey                            |               |         |  |  |  |  |
| ref: D81-01                               |               |         |  |  |  |  |