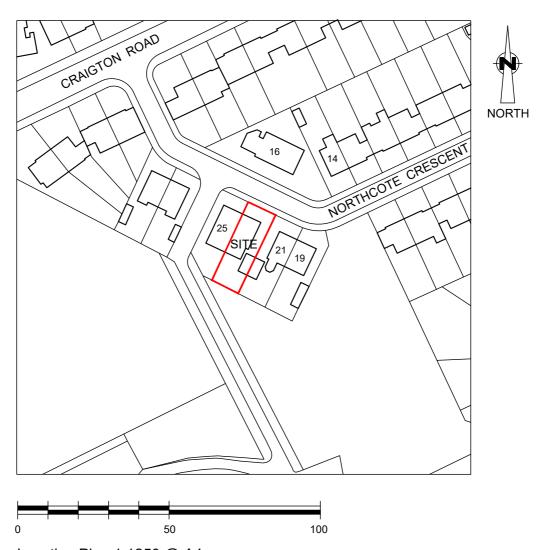

Location Plan 1:1250 @ A4

## Proposed Garden Cabin

| r repeccu carden cabin                    |          |           |   |             |         |
|-------------------------------------------|----------|-----------|---|-------------|---------|
| 23 Northcote Crescent, Aberdeen, AB15 7TE |          |           |   |             |         |
| for: Mr &                                 | & Mrs A. | Liddle    |   |             |         |
| Location Plan @ 1:1250                    |          |           |   |             |         |
| project:                                  | drawing: | revision: | Α | First Issue | 24/1/24 |
| D81                                       | 001      | Α         |   |             |         |
| date: January 2024                        |          |           |   |             |         |
| status:                                   |          |           |   |             |         |
| ref: D                                    | 31-02    |           |   |             |         |