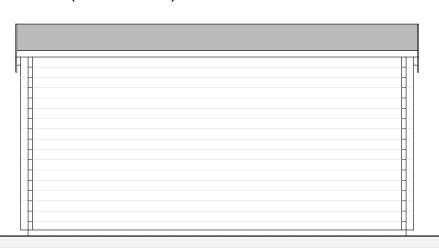

French Doors & Windows:

Side (South West) Elevation

Rear (South East) Elevation

3D-Image