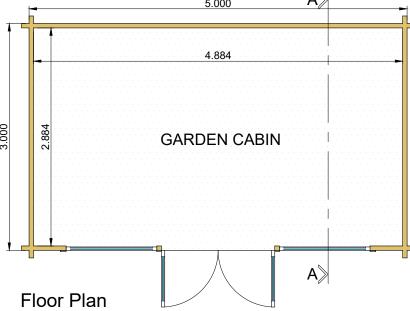

## Proposed Garden Cabin

| • • • • • • • • • • • • • • • • • • •     |
|-------------------------------------------|
| 23 Northcote Crescent, Aberdeen, AB15 7TE |
| for: Mr & Mrs A. Liddle                   |
| Proposed Cabin                            |