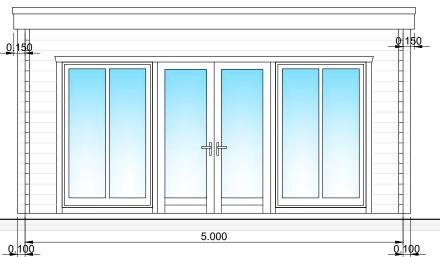

French Doors & Windows:

Side (South West) Elevation

Rear (South East) Elevation

3D-Image