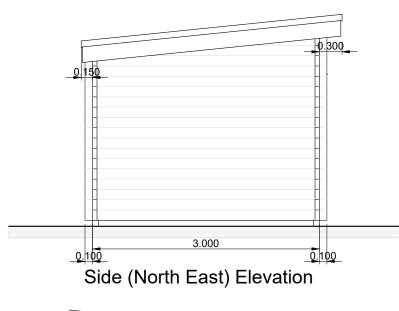

Front (North West) Elevation

PROPOSED EXTERNAL FINISHES:

Timber log construction.
To be painted in a light/mid green shade Colour shown above is indicative only

Dark grey/black EPDM rubber roof finish

Timber framed double glazed french doors and windows to be finished in white/off white paint