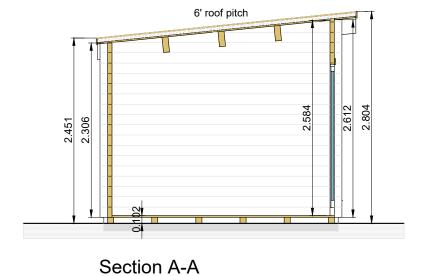

French Doors & Windows:

Side (South West) Elevation

Rear (South East) Elevation

3D-Image