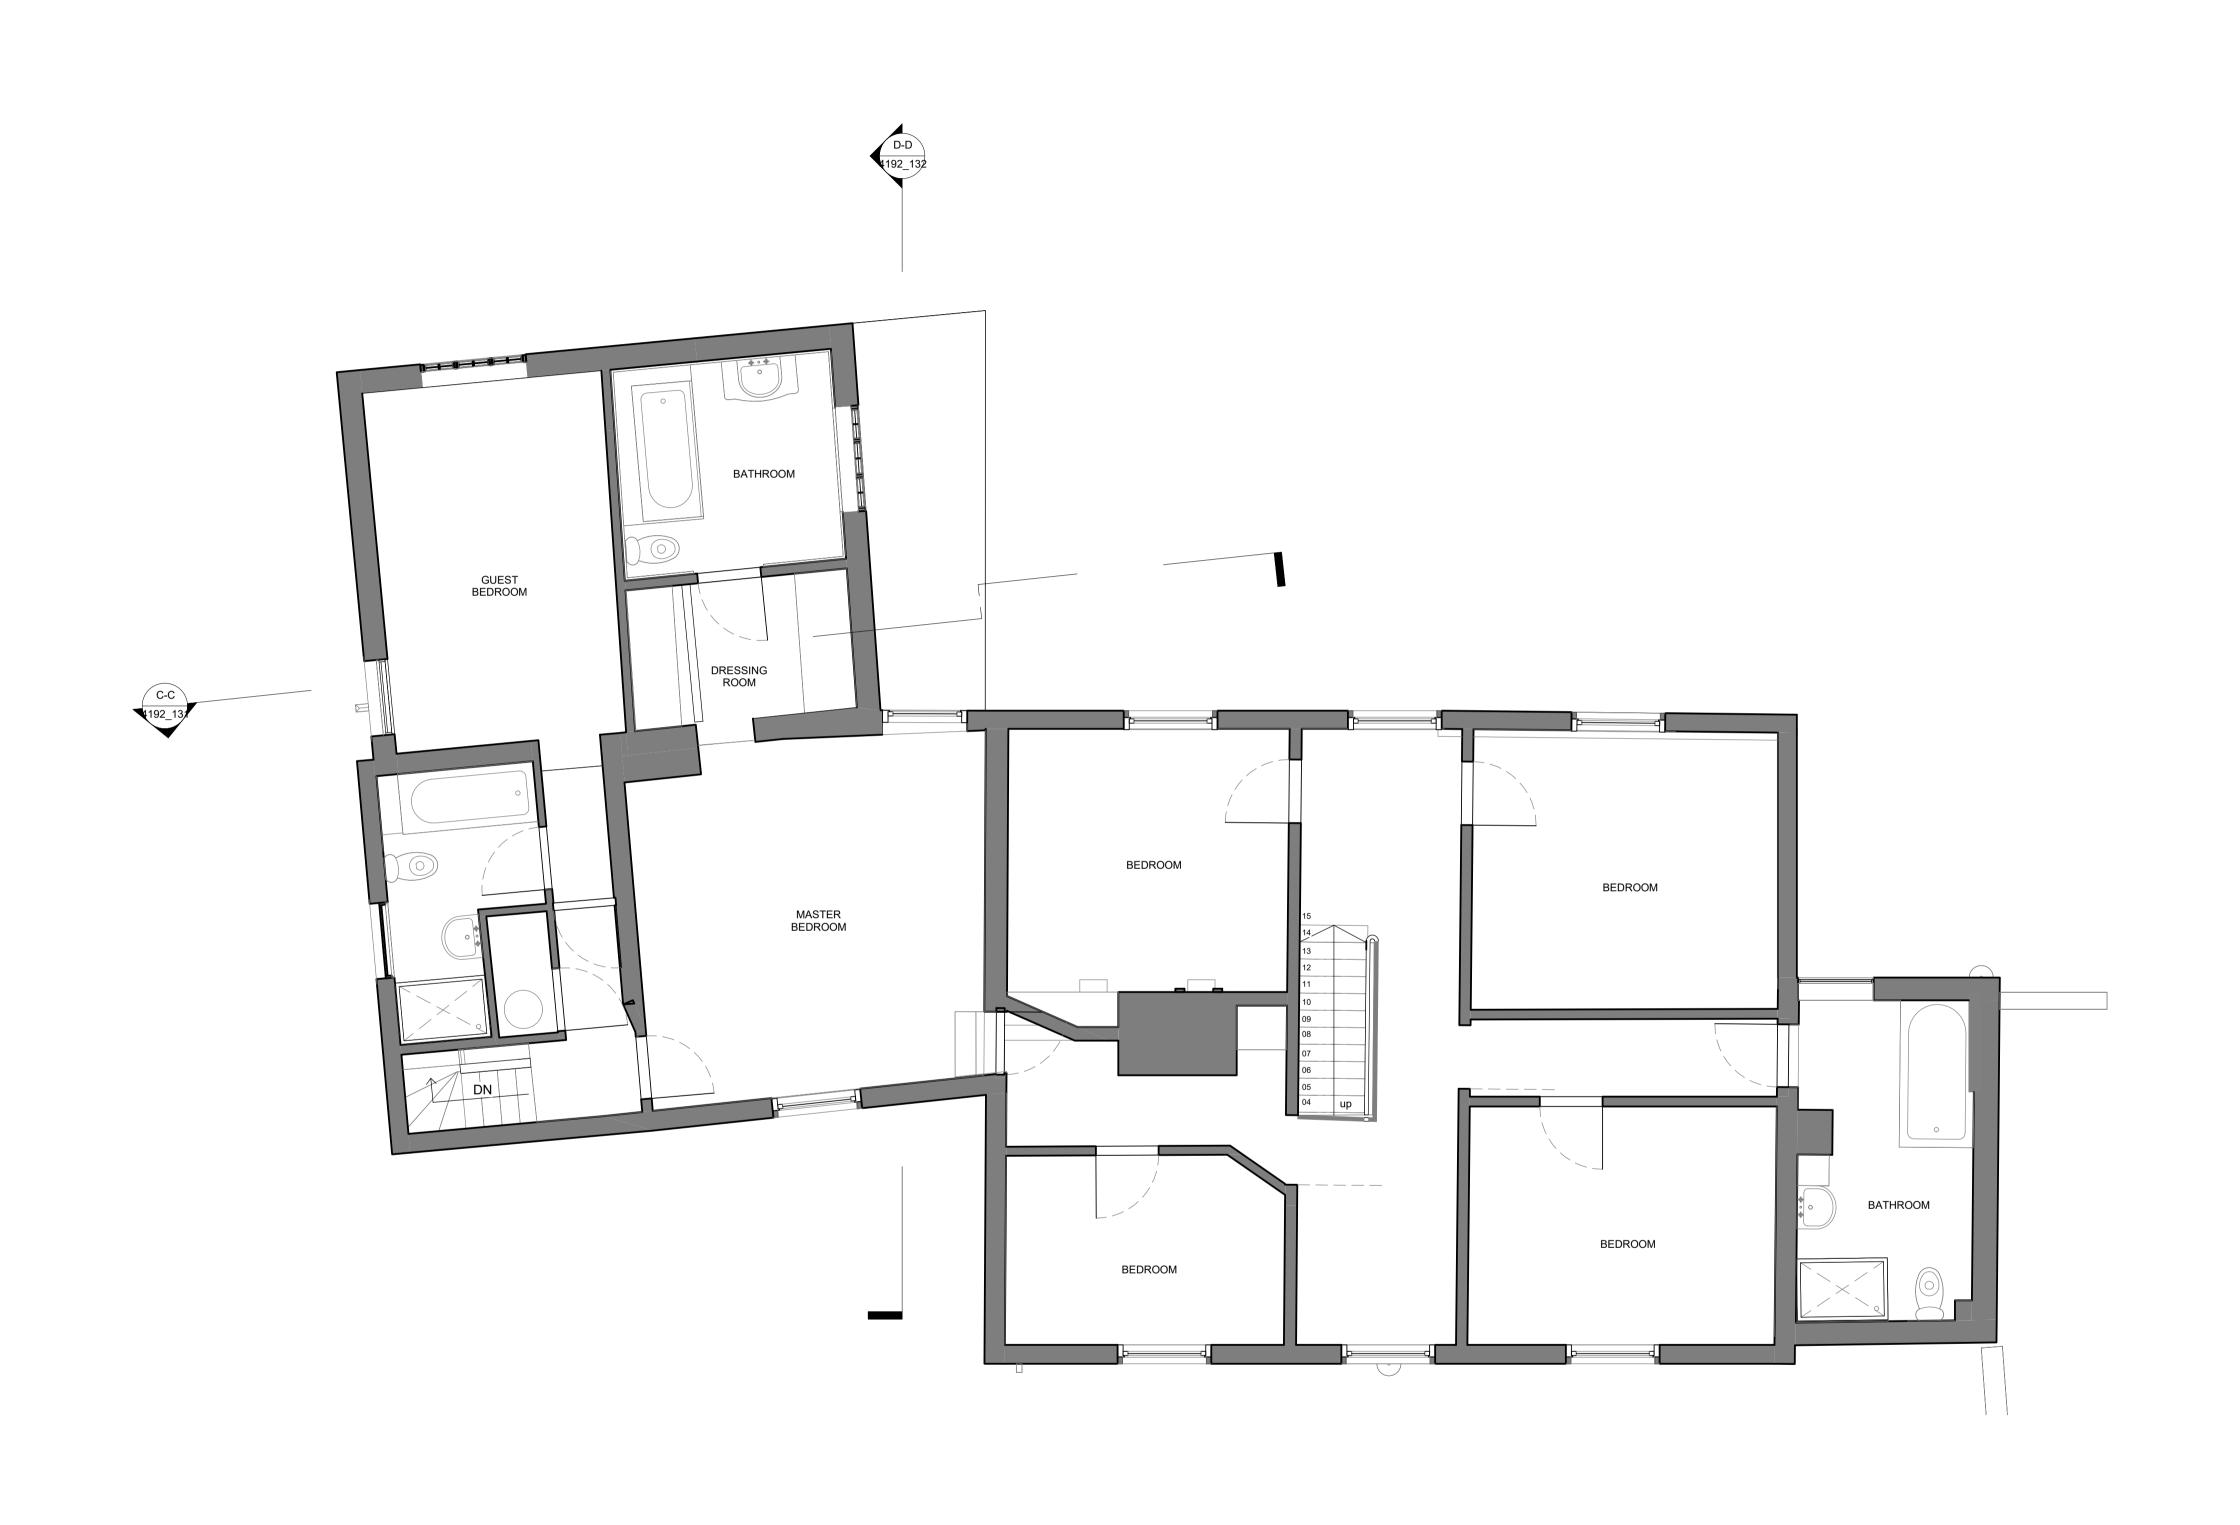

## PROPOSED FIRST FLOOR PLAN

SCALE 1:50 @ A1

| <br>1.0m | 2.0 | 3.0 | 4.0 | 5.0 |
|----------|-----|-----|-----|-----|
|          |     |     |     |     |

GA COMPUTER FILE

ALL DIMENSIONS TO BE CHECKED ON SITE

DRAWING TITLE

Proposed First Floor Plan

DRAWN **MN** SCALE
As indicated@A1 DATE 04/12/2023 CHECKED **TG** DWG NO. REVISION 4192\_111 В