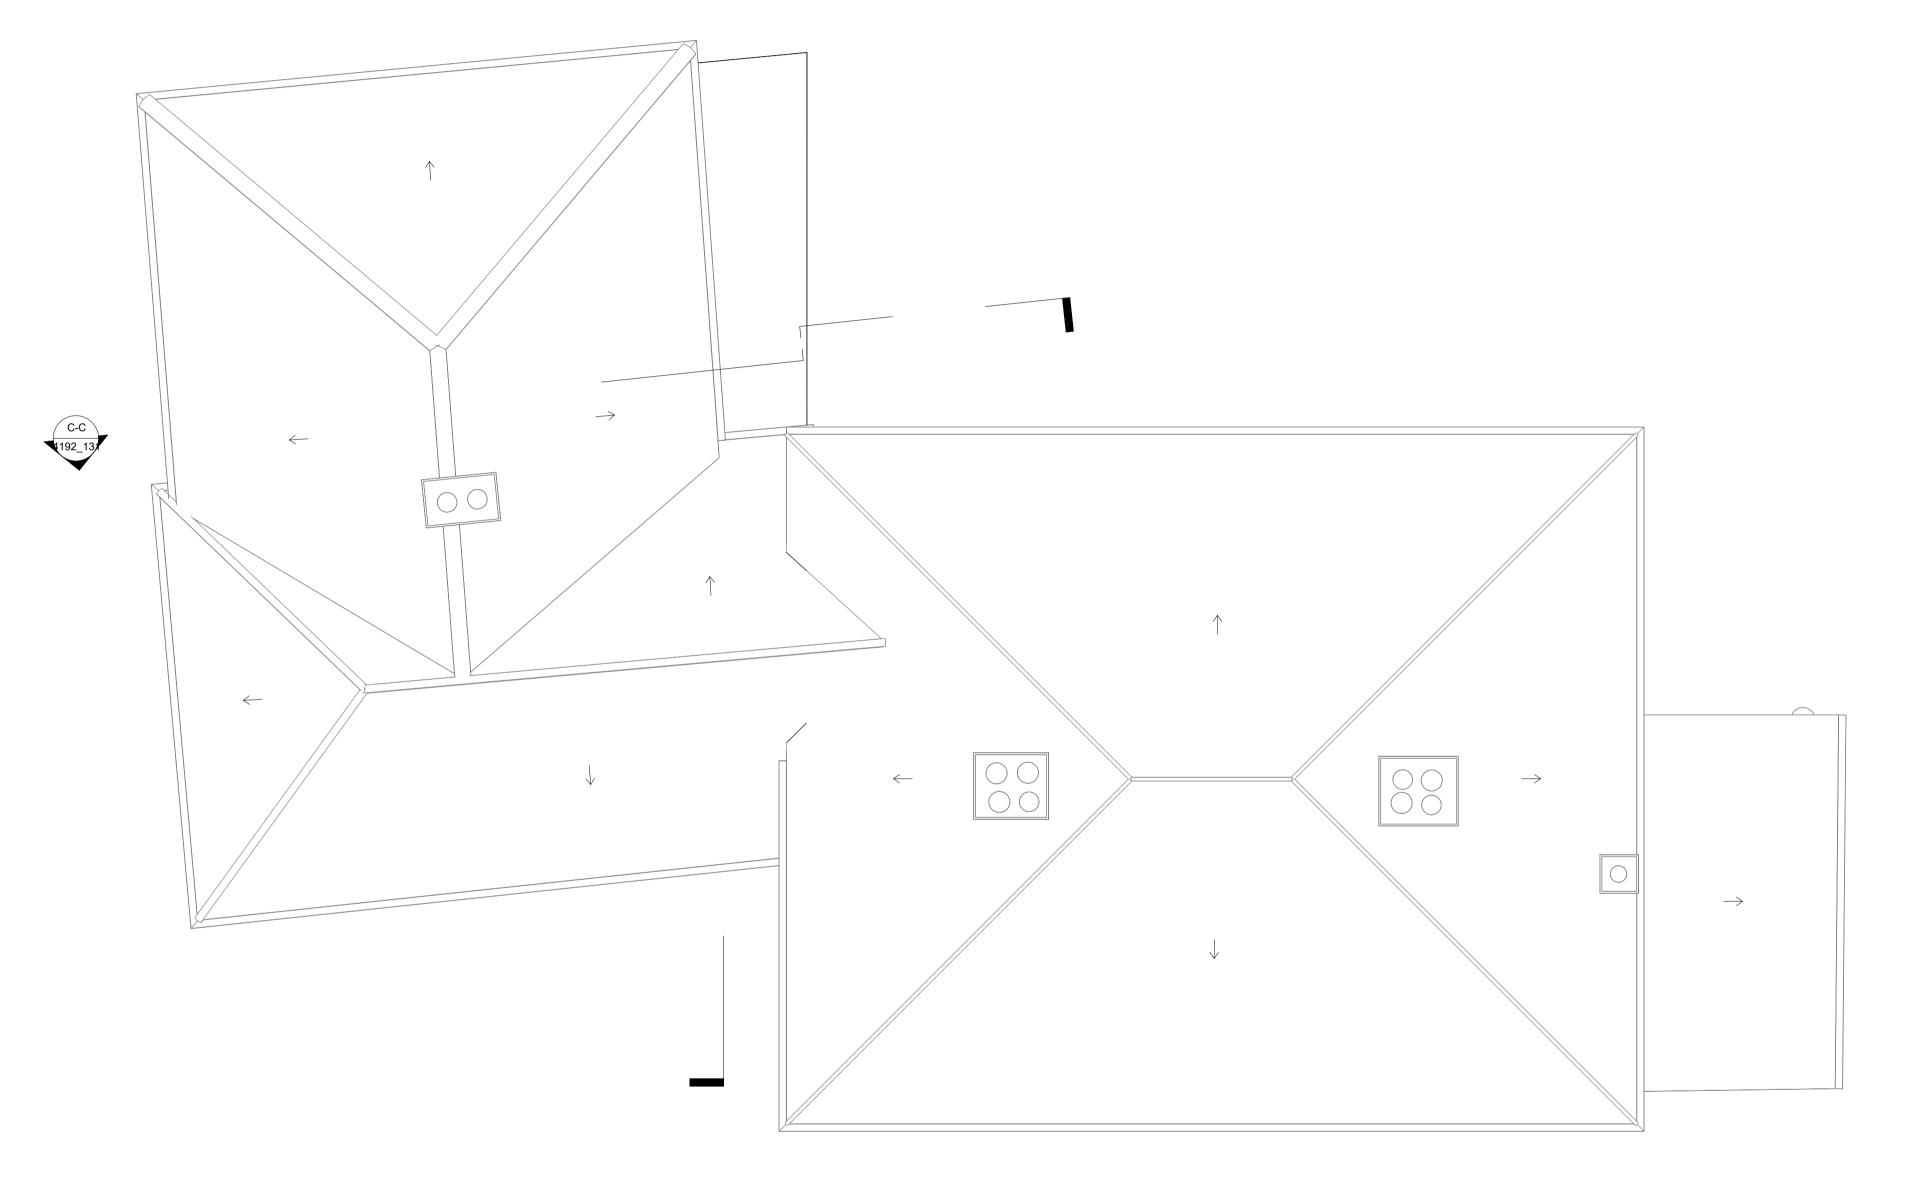

## PROPOSED ROOF PLAN

SCALE 1:50 @ A1 0.0m 1.0m 2.0 3.0 4.0 5.0 GA COMPUTER FILE NOTES ALL DIMENSIONS TO BE CHECKED ON SITE PRIOR TO CONSTRUCTION LEGEND

B27/11/2023Revision as agreedA08/11/2023Revised scheme as agreed

## GRESFORD ARCHITECTS

Unit 1 Oxford Eco Centre Roger House Osney Mead Oxford, OX2 0ES

t: +44 (0) 20 7249 1855 e: info@gresfordarchitects.co.uk

Oxford, OX2 0ES PROJECT TITLE Lear House, 13, High Street, Weedon Buckinghamshire HP22 4NW DRAWING TITLE Proposed Roof Plan