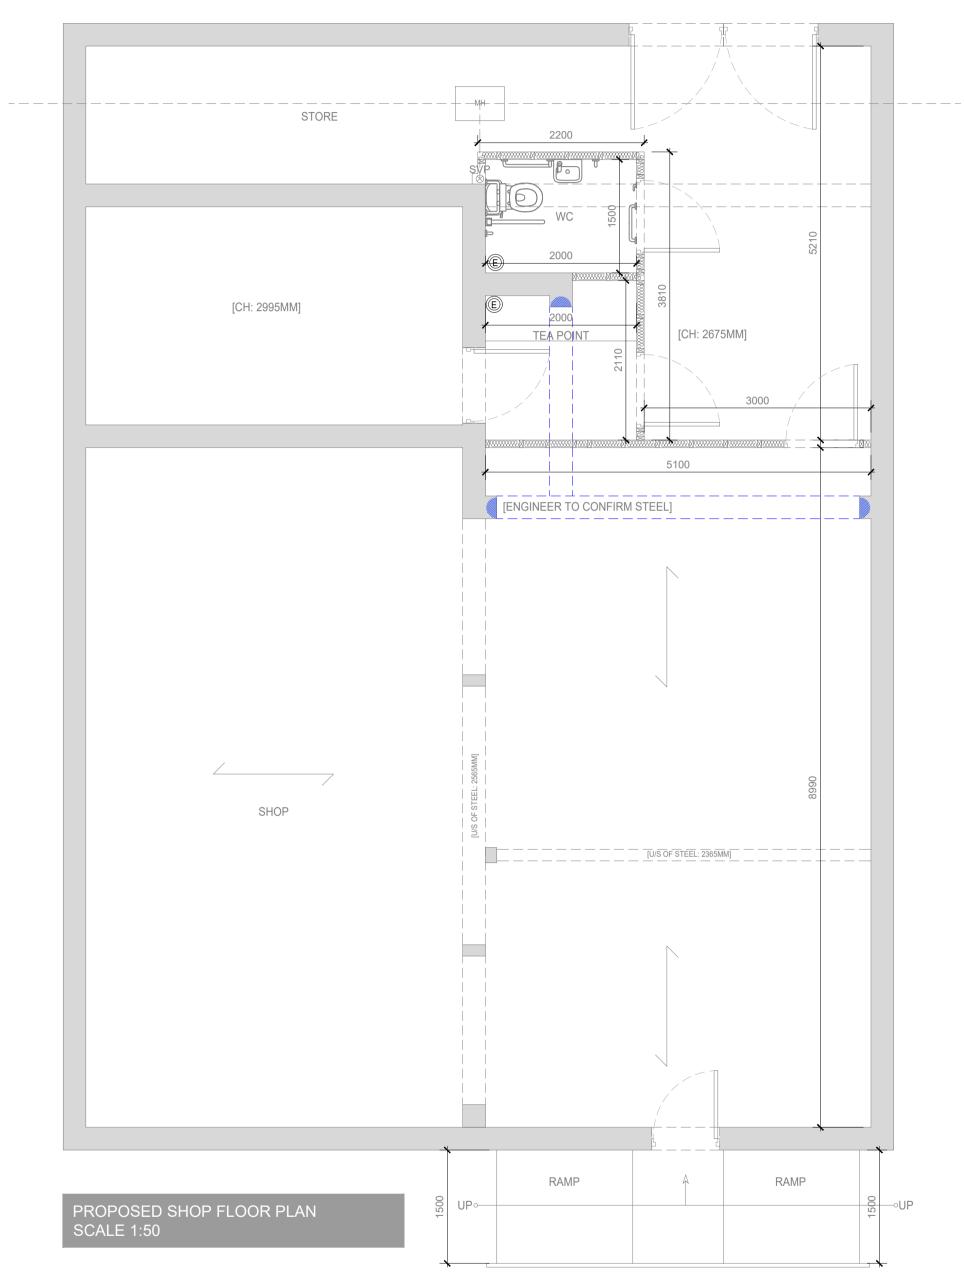

EXISTING SHOP FLOOR PLAN SCALE 1:50

| LEGEN                 | ID                                                                                                                                                                                                                                                                                                                                                                                                                                                                                                                                                                                                                                                                                                               |                                                          |                                                                       |  |
|-----------------------|------------------------------------------------------------------------------------------------------------------------------------------------------------------------------------------------------------------------------------------------------------------------------------------------------------------------------------------------------------------------------------------------------------------------------------------------------------------------------------------------------------------------------------------------------------------------------------------------------------------------------------------------------------------------------------------------------------------|----------------------------------------------------------|-----------------------------------------------------------------------|--|
|                       | Full Fill Cavity Wall<br>To achieve minimum U Value of 0.18 W/m²K<br>New cavity wall to comprise of 103mm suitable facing brick. Full fill cavity with 175mm Rockwool<br>Cavity insulation as manufacturer's details. Inner leaf to be 100mm medium block, 0.45 W/m²K.<br>Internal finish to be 12.5mm plasterboard on dabs. Walls to be built with 1:1:6 cement mortar.                                                                                                                                                                                                                                                                                                                                         |                                                          |                                                                       |  |
|                       | FULL FILL CAVITY WALL<br>To achieve minimum U Value of 0.18 W/m <sup>2</sup> K<br>20mm two coat sand/cement render to comply to BS EN 13914-1 with waterproof additive on<br>100mm standard block, 0.45 W/m <sup>2</sup> K. Fully fill the cavity with 175mm Rockwool cavity insulation a<br>manufacturer's spec. Inner leaf to be 100mm standard block, 0.45 W/m <sup>2</sup> K. Internal finish to be<br>12.5mm plasterboard on dabs. Walls to be built with 1:1:6 cement mortar.                                                                                                                                                                                                                              |                                                          |                                                                       |  |
|                       | INTERNAL STUD PARTITIONS<br>100mm x 50mm softwood treated timbers studs at 400mm ctrs with 50 x 100mm head and so<br>plates and solid intermediate horizontal noggins at 1/3 height or 450mm. Provide min 10kg/m <sup>3</sup><br>density acoustic soundproof quilt tightly packed (eg. 100mm Rockwool or Isowool mineral fibr<br>sound insulation) in all voids the full depth of the stud. Partitions built off doubled up joists who<br>partitions run parallel or provide noggins where at right angles, or built off DPC on thickened<br>concrete slab if solid ground floor. Walls faced throughout with 12.5mm plaster board with skin<br>plaster finish. Taped and jointed complete with beads and stops. |                                                          |                                                                       |  |
| <i></i>               | INTERNAL MASONRY PARTITIONS (BLOCKWORK)<br>Construct non load bearing internal masonry partitions using dense concrete blocks built off<br>thickened floor slab and tied at 225mm centres with proprietary steel profiles or block bonded<br>all internal and external walls. Walls faced throughout with 12.5mm plasterboard on dabs with<br>skim plaster finish or 13mm lightweight plaster.                                                                                                                                                                                                                                                                                                                   |                                                          |                                                                       |  |
| c==>                  | SUPPORTING BEAM<br>New steel beams to be encased in 12.5mm Gyproc FireLine board with staggered joints, Gyp<br>FireCase or painted in Nullifire S or similar intumescent paint to provide 1/2 hour fire resistand<br>as agreed with Building Control. All fire protection to be installed as detailed by specialist<br>manufacturer. Engineer to confirm all steel and structural work.                                                                                                                                                                                                                                                                                                                          |                                                          |                                                                       |  |
| <i>\</i>              |                                                                                                                                                                                                                                                                                                                                                                                                                                                                                                                                                                                                                                                                                                                  | AL BRICKWORK WALL<br>rick external walls with 1          | 00 X 400mm piers at maximum 3.0m ctrs.                                |  |
|                       |                                                                                                                                                                                                                                                                                                                                                                                                                                                                                                                                                                                                                                                                                                                  |                                                          |                                                                       |  |
| REVIS                 | ONS                                                                                                                                                                                                                                                                                                                                                                                                                                                                                                                                                                                                                                                                                                              |                                                          |                                                                       |  |
| REV                   |                                                                                                                                                                                                                                                                                                                                                                                                                                                                                                                                                                                                                                                                                                                  | DATE                                                     | CHANGES                                                               |  |
| 0<br>2<br>3<br>4<br>5 |                                                                                                                                                                                                                                                                                                                                                                                                                                                                                                                                                                                                                                                                                                                  | 01/11/23<br>30/11/23<br>11/12/23<br>12/12/23<br>14/12/23 | Initial Draft<br>Amendments<br>Amendments<br>Amendments<br>Amendments |  |
|                       |                                                                                                                                                                                                                                                                                                                                                                                                                                                                                                                                                                                                                                                                                                                  |                                                          |                                                                       |  |
| JOB IN                | IFOR                                                                                                                                                                                                                                                                                                                                                                                                                                                                                                                                                                                                                                                                                                             | MATION                                                   |                                                                       |  |
| CONVEN                | IIENCE                                                                                                                                                                                                                                                                                                                                                                                                                                                                                                                                                                                                                                                                                                           | AN BANK<br>STORE, 1-2 H/<br>RYHILL, DL17 (               |                                                                       |  |
| CLIENT<br>SUBBAF      |                                                                                                                                                                                                                                                                                                                                                                                                                                                                                                                                                                                                                                                                                                                  | ANANTH                                                   |                                                                       |  |
| PROJEC<br>SHOP        | T: INTI                                                                                                                                                                                                                                                                                                                                                                                                                                                                                                                                                                                                                                                                                                          | ERNAL ALTERA                                             | ATIONS TO                                                             |  |
|                       |                                                                                                                                                                                                                                                                                                                                                                                                                                                                                                                                                                                                                                                                                                                  |                                                          |                                                                       |  |
| DRAW                  | INGS                                                                                                                                                                                                                                                                                                                                                                                                                                                                                                                                                                                                                                                                                                             | :                                                        | _                                                                     |  |
| Fyictin               | n & D                                                                                                                                                                                                                                                                                                                                                                                                                                                                                                                                                                                                                                                                                                            | ronosed Plar                                             | ns - Page 01                                                          |  |
|                       | gari                                                                                                                                                                                                                                                                                                                                                                                                                                                                                                                                                                                                                                                                                                             | oposeu ridi                                              |                                                                       |  |