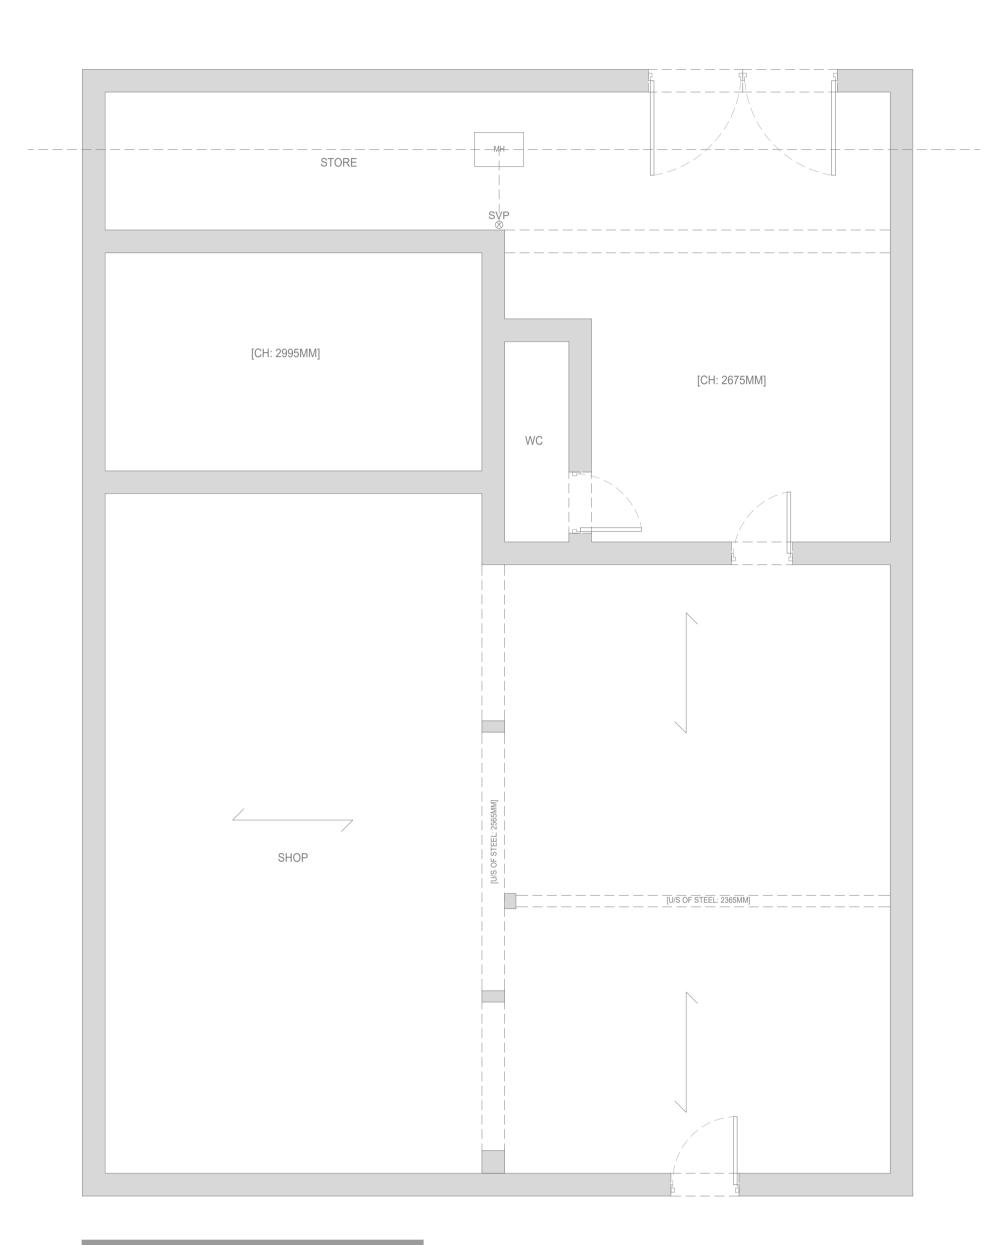

EXISTING SHOP FLOOR PLAN SCALE 1:50

| LEGEN                 | ID                                                                                                                                                                                                                                                                                                                                                                                                                                                                                                                                                                                                                                                                                                               |                                                          |                                                                       |  |
|-----------------------|------------------------------------------------------------------------------------------------------------------------------------------------------------------------------------------------------------------------------------------------------------------------------------------------------------------------------------------------------------------------------------------------------------------------------------------------------------------------------------------------------------------------------------------------------------------------------------------------------------------------------------------------------------------------------------------------------------------|----------------------------------------------------------|-----------------------------------------------------------------------|--|
|                       | Full Fill Cavity Wall<br>To achieve minimum U Value of 0.18 W/m²K<br>New cavity wall to comprise of 103mm suitable facing brick. Full fill cavity with 175mm Rockwool<br>Cavity insulation as manufacturer's details. Inner leaf to be 100mm medium block, 0.45 W/m²K.<br>Internal finish to be 12.5mm plasterboard on dabs. Walls to be built with 1:1:6 cement mortar.                                                                                                                                                                                                                                                                                                                                         |                                                          |                                                                       |  |
|                       | FULL FILL CAVITY WALL<br>To achieve minimum U Value of 0.18 W/m <sup>2</sup> K<br>20mm two coat sand/cement render to comply to BS EN 13914-1 with waterproof additive on<br>100mm standard block, 0.45 W/m <sup>2</sup> K. Fully fill the cavity with 175mm Rockwool cavity insulation a<br>manufacturer's spec. Inner leaf to be 100mm standard block, 0.45 W/m <sup>2</sup> K. Internal finish to be<br>12.5mm plasterboard on dabs. Walls to be built with 1:1:6 cement mortar.                                                                                                                                                                                                                              |                                                          |                                                                       |  |
|                       | INTERNAL STUD PARTITIONS<br>100mm x 50mm softwood treated timbers studs at 400mm ctrs with 50 x 100mm head and so<br>plates and solid intermediate horizontal noggins at 1/3 height or 450mm. Provide min 10kg/m <sup>3</sup><br>density acoustic soundproof quilt tightly packed (eg. 100mm Rockwool or Isowool mineral fibr<br>sound insulation) in all voids the full depth of the stud. Partitions built off doubled up joists who<br>partitions run parallel or provide noggins where at right angles, or built off DPC on thickened<br>concrete slab if solid ground floor. Walls faced throughout with 12.5mm plaster board with skin<br>plaster finish. Taped and jointed complete with beads and stops. |                                                          |                                                                       |  |
| <i></i>               | INTERNAL MASONRY PARTITIONS (BLOCKWORK)<br>Construct non load bearing internal masonry partitions using dense concrete blocks built off<br>thickened floor slab and tied at 225mm centres with proprietary steel profiles or block bonded<br>all internal and external walls. Walls faced throughout with 12.5mm plasterboard on dabs with<br>skim plaster finish or 13mm lightweight plaster.                                                                                                                                                                                                                                                                                                                   |                                                          |                                                                       |  |
| c==>                  | SUPPORTING BEAM<br>New steel beams to be encased in 12.5mm Gyproc FireLine board with staggered joints, Gyp<br>FireCase or painted in Nullifire S or similar intumescent paint to provide 1/2 hour fire resistand<br>as agreed with Building Control. All fire protection to be installed as detailed by specialist<br>manufacturer. Engineer to confirm all steel and structural work.                                                                                                                                                                                                                                                                                                                          |                                                          |                                                                       |  |
| <i>\</i>              |                                                                                                                                                                                                                                                                                                                                                                                                                                                                                                                                                                                                                                                                                                                  | AL BRICKWORK WALL<br>rick external walls with 1          | 00 X 400mm piers at maximum 3.0m ctrs.                                |  |
|                       |                                                                                                                                                                                                                                                                                                                                                                                                                                                                                                                                                                                                                                                                                                                  |                                                          |                                                                       |  |
| REVIS                 | ONS                                                                                                                                                                                                                                                                                                                                                                                                                                                                                                                                                                                                                                                                                                              |                                                          |                                                                       |  |
| REV                   |                                                                                                                                                                                                                                                                                                                                                                                                                                                                                                                                                                                                                                                                                                                  | DATE                                                     | CHANGES                                                               |  |
| 0<br>2<br>3<br>4<br>5 |                                                                                                                                                                                                                                                                                                                                                                                                                                                                                                                                                                                                                                                                                                                  | 01/11/23<br>30/11/23<br>11/12/23<br>12/12/23<br>14/12/23 | Initial Draft<br>Amendments<br>Amendments<br>Amendments<br>Amendments |  |
|                       |                                                                                                                                                                                                                                                                                                                                                                                                                                                                                                                                                                                                                                                                                                                  |                                                          |                                                                       |  |
| JOB IN                | IFOR                                                                                                                                                                                                                                                                                                                                                                                                                                                                                                                                                                                                                                                                                                             | MATION                                                   |                                                                       |  |
| CONVEN                | IIENCE                                                                                                                                                                                                                                                                                                                                                                                                                                                                                                                                                                                                                                                                                                           | AN BANK<br>STORE, 1-2 H/<br>RYHILL, DL17 (               |                                                                       |  |
| CLIENT<br>SUBBAF      |                                                                                                                                                                                                                                                                                                                                                                                                                                                                                                                                                                                                                                                                                                                  | ANANTH                                                   |                                                                       |  |
| PROJEC<br>SHOP        | T: INTI                                                                                                                                                                                                                                                                                                                                                                                                                                                                                                                                                                                                                                                                                                          | ERNAL ALTERA                                             | ATIONS TO                                                             |  |
|                       |                                                                                                                                                                                                                                                                                                                                                                                                                                                                                                                                                                                                                                                                                                                  |                                                          |                                                                       |  |
| DRAW                  | INGS                                                                                                                                                                                                                                                                                                                                                                                                                                                                                                                                                                                                                                                                                                             | :                                                        | _                                                                     |  |
| Fyictin               | n & D                                                                                                                                                                                                                                                                                                                                                                                                                                                                                                                                                                                                                                                                                                            | ronosed Plar                                             | ns - Page 01                                                          |  |
|                       | gari                                                                                                                                                                                                                                                                                                                                                                                                                                                                                                                                                                                                                                                                                                             | oposeu ridi                                              |                                                                       |  |