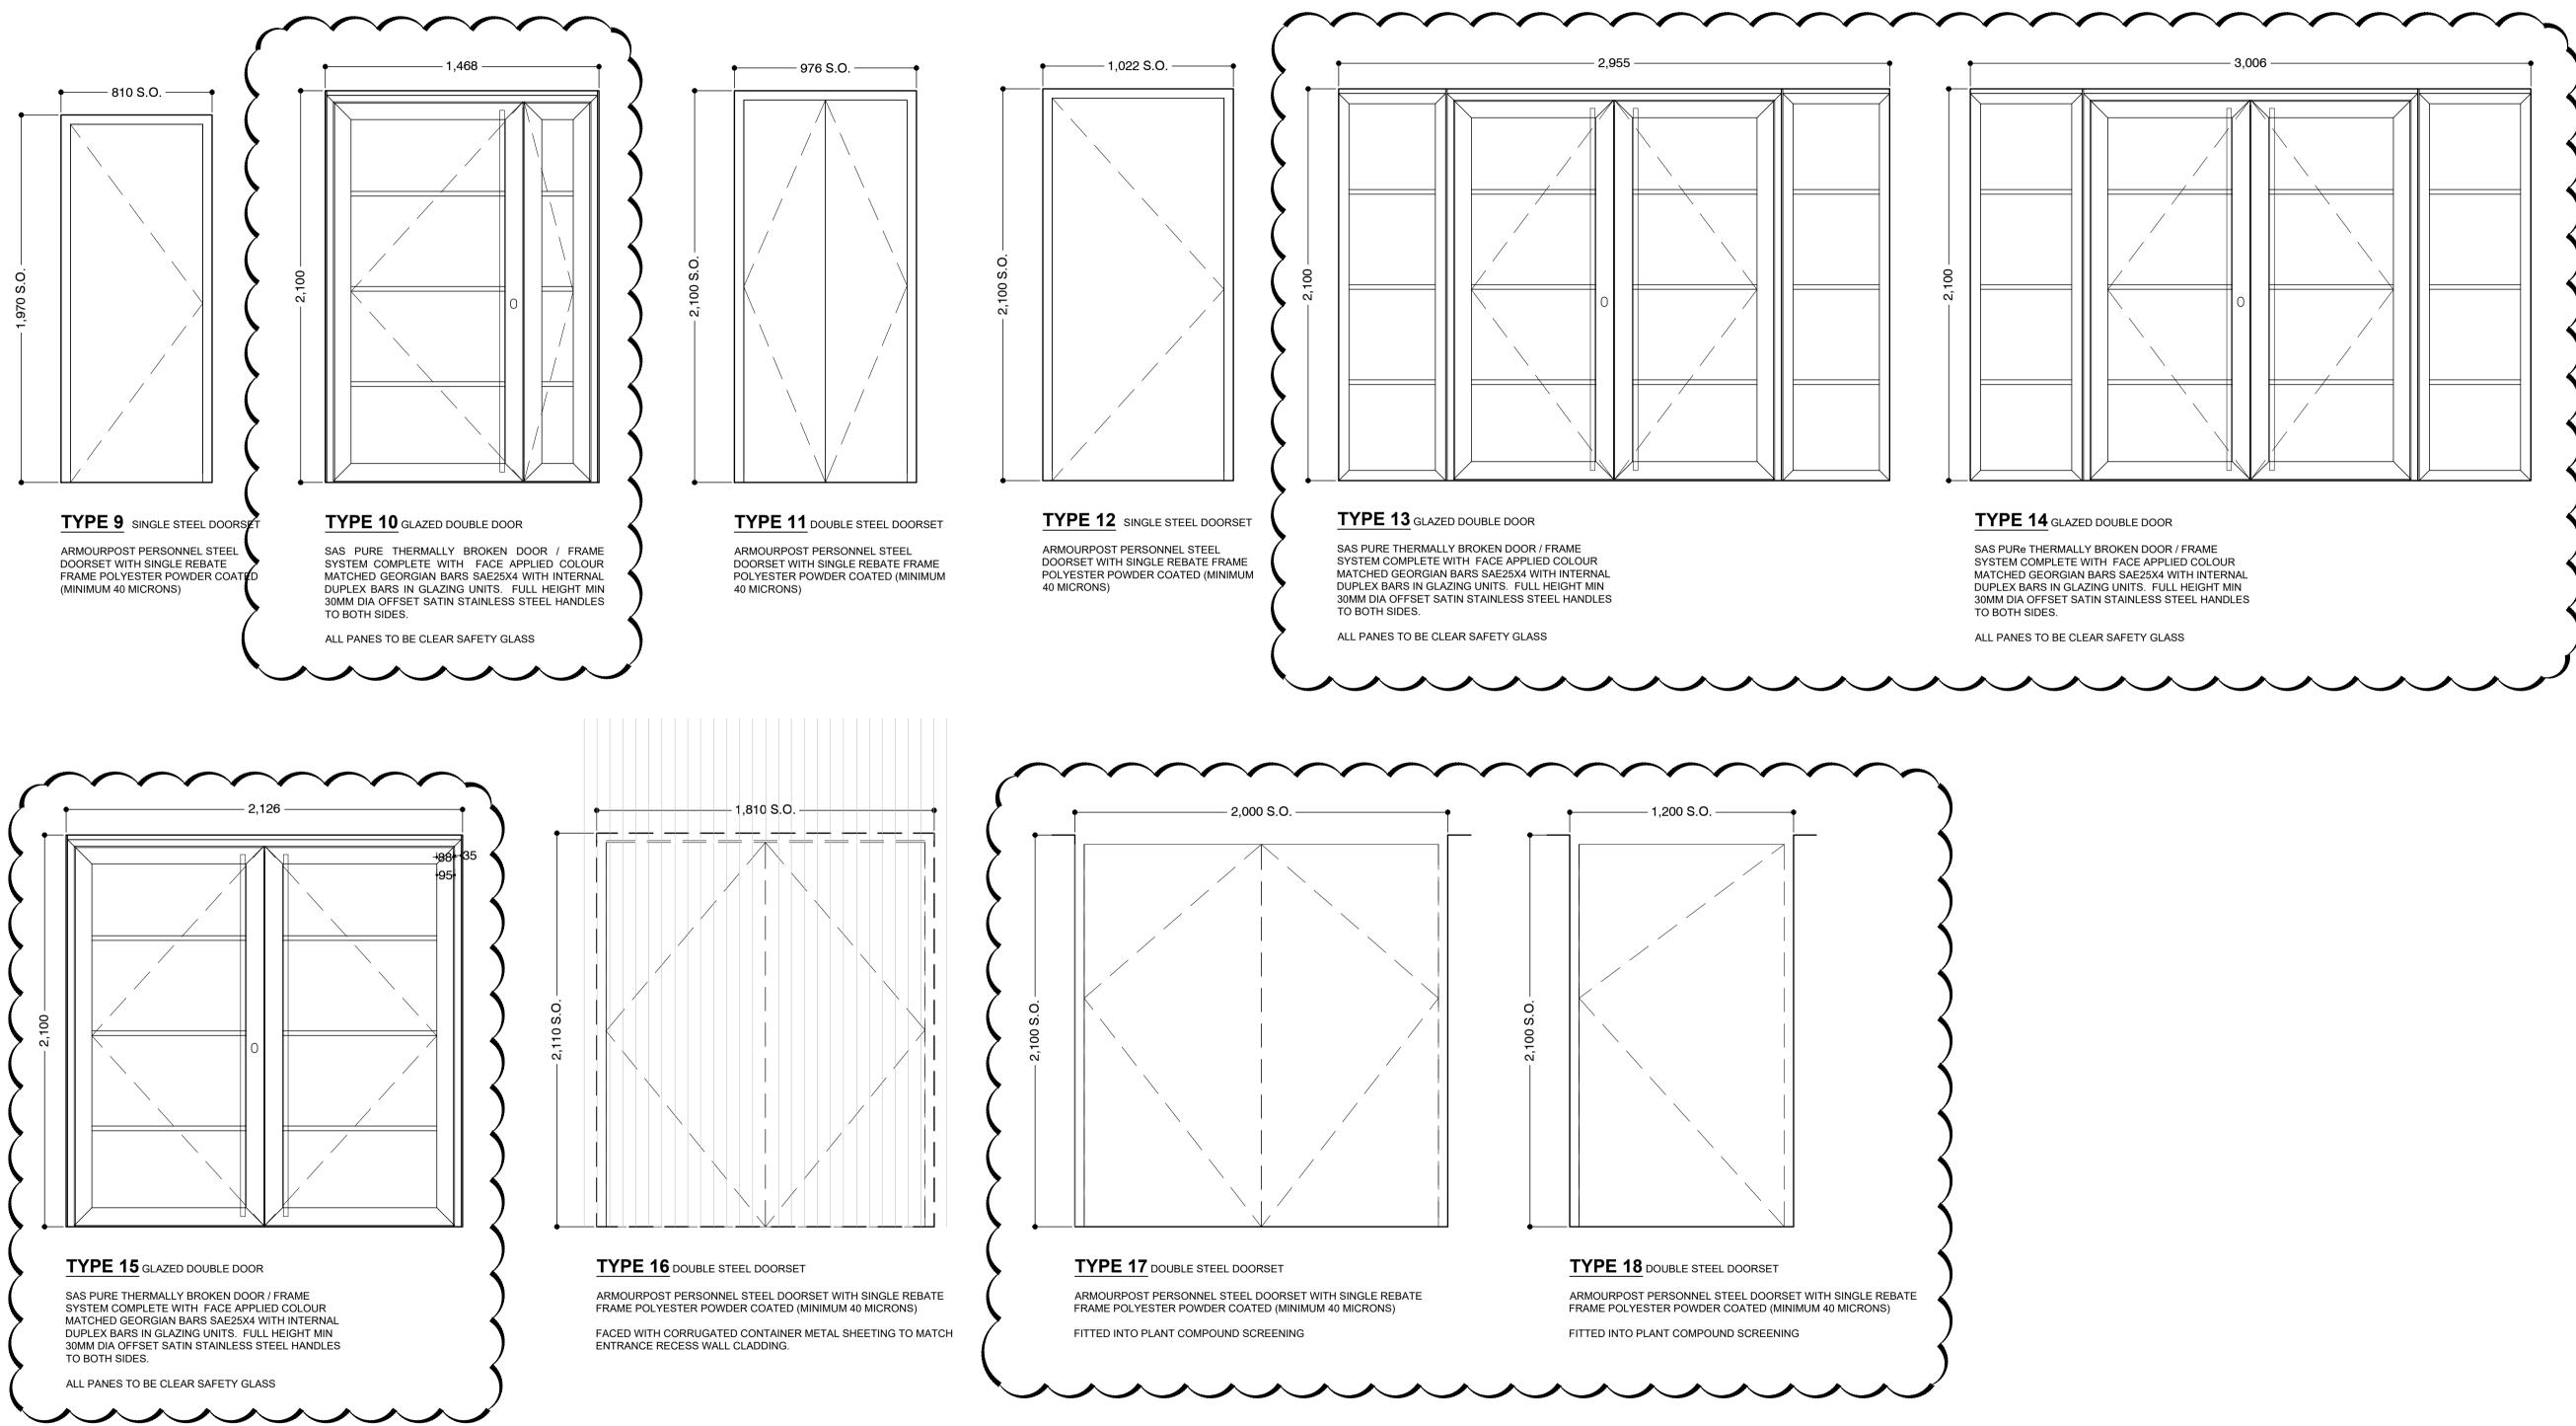

PR02 14/03/23 GLAZING BAR SPEC UPDATED CGF PS

CLIENT ANSON HOUSE 12

EXTERNAL OPENING

1:20

NAME

PROJECT No. DRAWING No

COMPONENTS SHEET 2 of 2

| CO-[30]-121