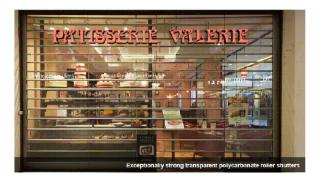

INSTALLATION

INSTALLATION

INSTALLATION

VISUAL SCALE BAR 1:50 VISUAL SCALE BAR 1:100 **Facade Transparent Roller Shutter** 

A fully transparent roller shutter, made from virtually unbreakable polycarbonate. Facade shutters provide a transparent barrier that is versatile, durable and good-looking.

creates a feeling of security, while maintaining a welcoming atmosphere. The Facade is a very versatile shutter that works well in commercial situations such as at airports, in shopping mails and at reception desks. It's also a good

## Key features

- Exceptionally strong and durable

PRODUCT DATA SHEET

**SECTION THROUGH MAIN ENTRANCE - 1:50** 

| REV  | DATE     | DESCRIPTION | BY  | снк |
|------|----------|-------------|-----|-----|
| SK01 | 19/12/23 | FIRST ISSUE | CGF | PS  |
|      |          |             |     |     |