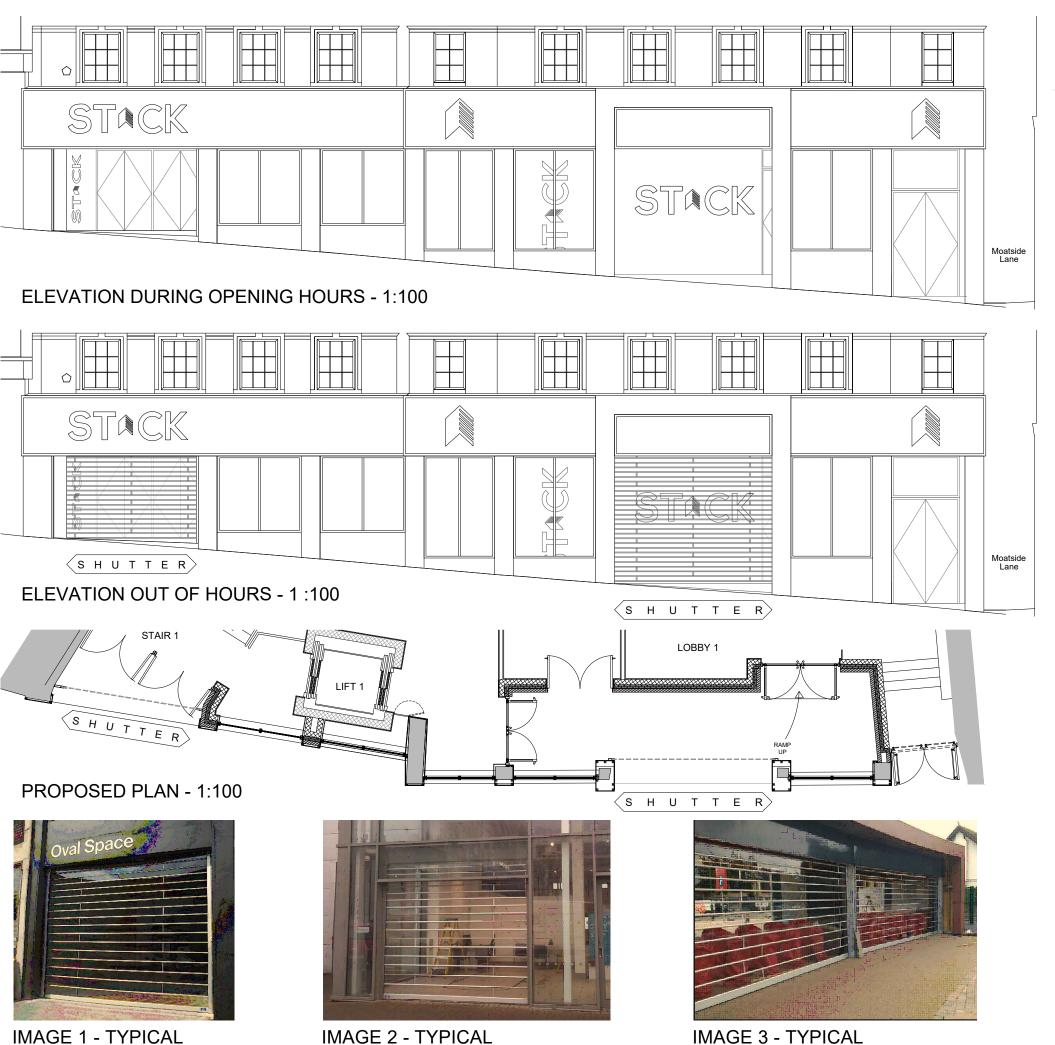

INSTALLATION

INSTALLATION

INSTALLATION

VISUAL SCALE BAR 1:50 VISUAL SCALE BAR 1:100 **Facade Transparent Roller Shutter** 

A fully transparent roller shutter, made from virtually unbreakable polycarbonate. Facade shutters provide a transparent barrier that is versatile, durable and good-looking.

creates a feeling of security, while maintaining a welcoming atmosphere. The Facade is a very versatile shutter that works well in commercial situations such as at airports, in shopping mails and at reception desks. It's also a good

## Key features

- Exceptionally strong and durable

PRODUCT DATA SHEET

**SECTION THROUGH MAIN ENTRANCE - 1:50** 

| REV  | DATE     | DESCRIPTION | BY  | снк |
|------|----------|-------------|-----|-----|
| SK01 | 19/12/23 | FIRST ISSUE | CGF | PS  |
|      |          |             |     |     |

## dunwoodie**swift architects**

ANSON HOUSE 12

STACK DURHAM 4 SILVER STREET

PROPOSED SHUTTERS TO SILVER STREET ELEVATION

| 1:50 &       | SKETCH       |          |  |  |
|--------------|--------------|----------|--|--|
| NA NA        | ME           | DATE     |  |  |
| DRAWN BY C   | DRAWN BY CGF |          |  |  |
| CHECKED BYPS |              |          |  |  |
| PRO IECT No. | DRAWING No   | REVISION |  |  |
| 1049         | EL-[00]-220  | SK01     |  |  |