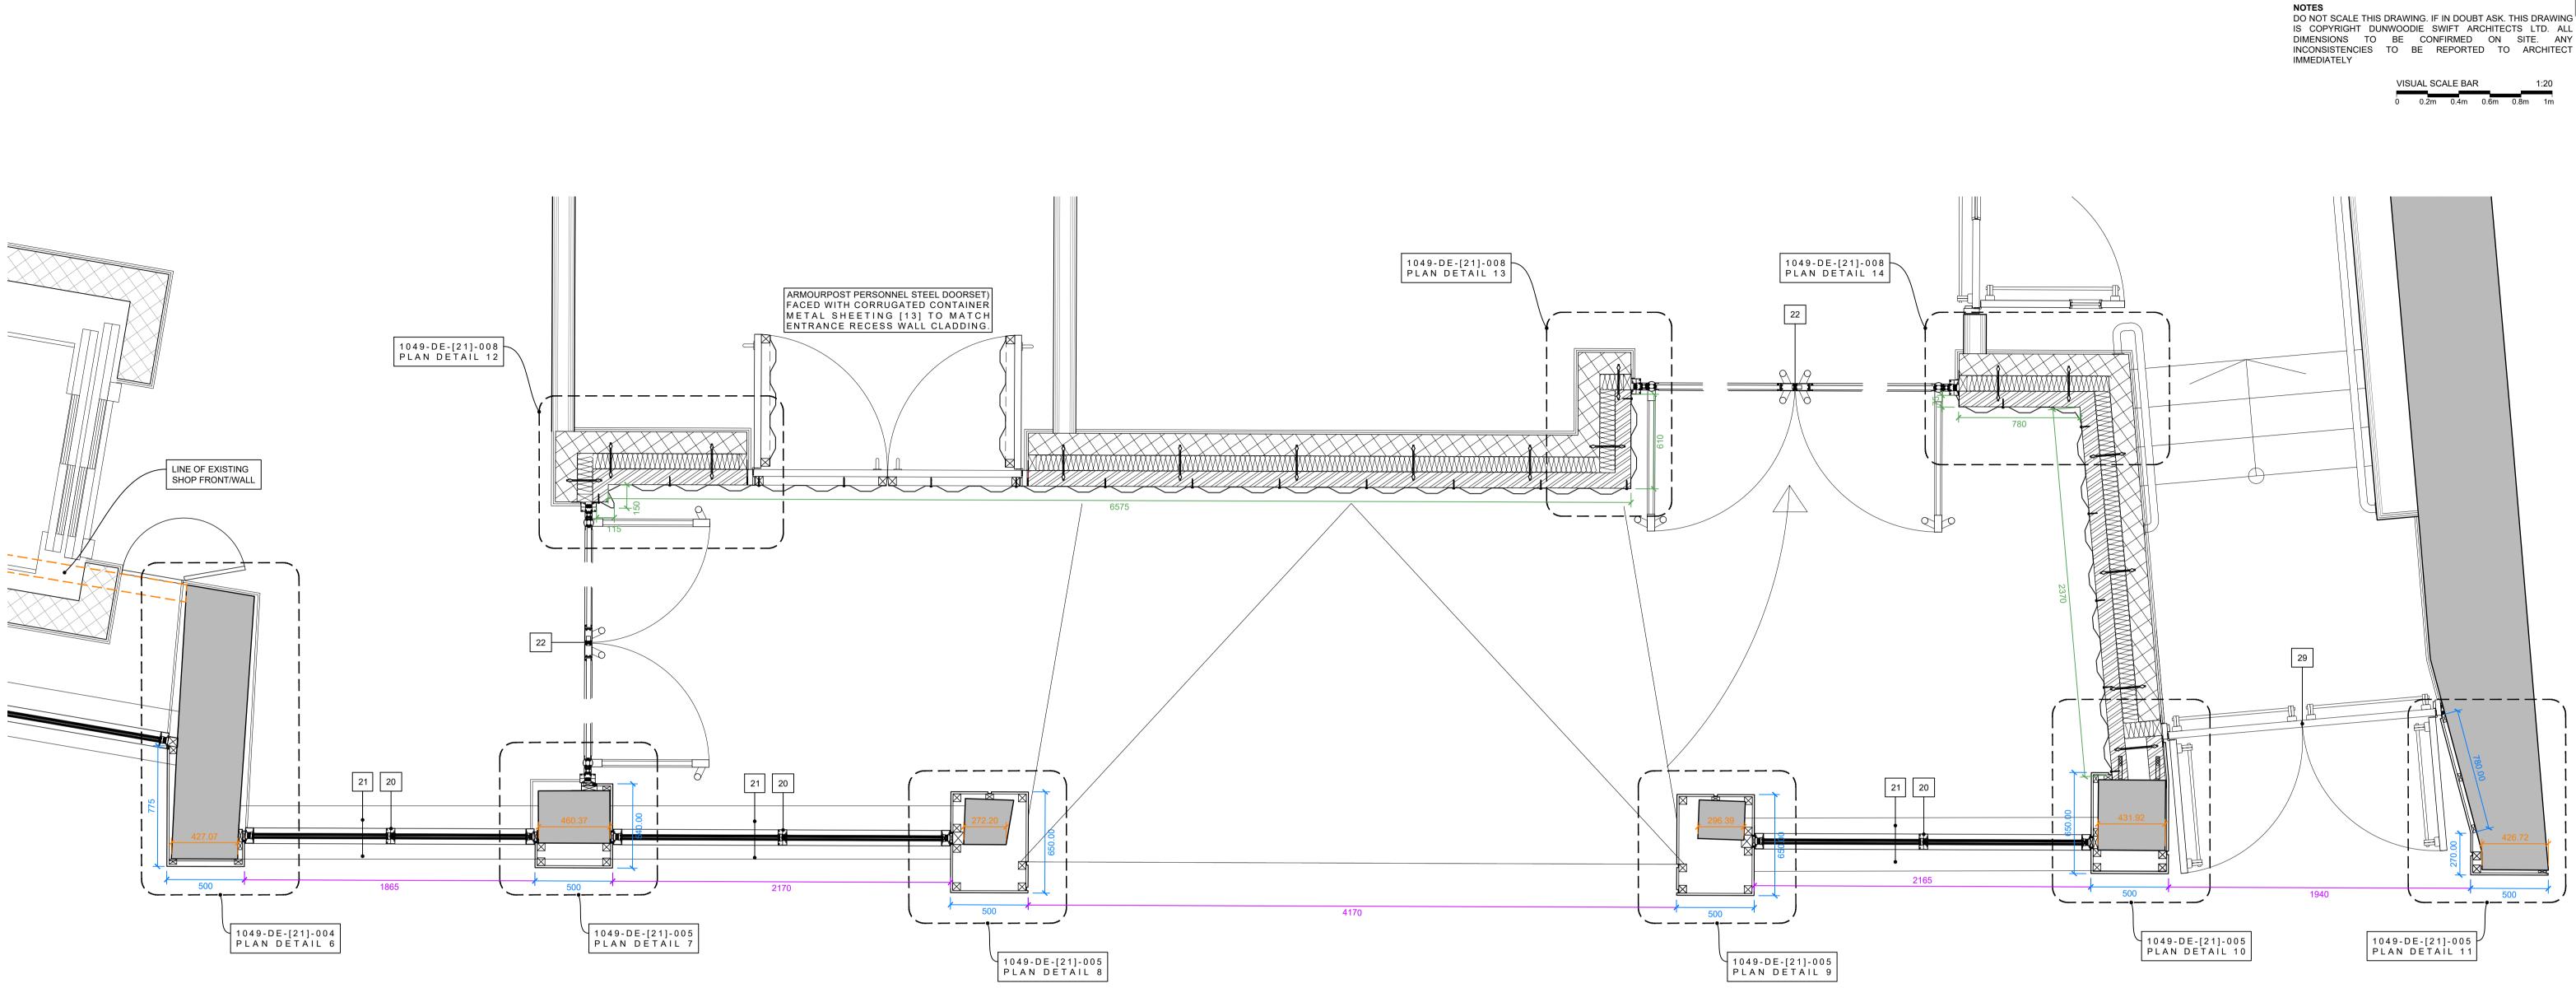

## 1049-DE-[21]-003 - PLAN DETAIL 02

SCALE 1:20

- 01 EXISTING WALL/COLUMN CONSTRUCTION T.B.C
- 02 EXISTING TIMBER FLOOR/CEILING STRUCTURE CONSTRUCTION T.B.C
- 03 EXISTING CONCRETE FLOOR/CEILING STRUCTURE CONSTRUCTION T.B.C
- 04 102.5MM FACING BRICKWORK TO BE FROST RESISTANT UNDER BS-3921. COLOUR & BRICKWORK DETAILING TO MATCH EXISTING. EXTERNAL BRICKWORK TO BE CAREFULLY TOOTHED INTO EXISTING WITH ANY EXISTING MOVEMENT JOINTS REPLICATED IN NEW SECTIONS OF WALL CONSTRUCTION.
- 05 90MM ECOTHERM ECO-CAVITY FULL FILL INSULATION (OR EQUAL APPROVED) WITH 10MM RESIDUAL AIR GAP.
- 06 100MM OR 140MM PAINT GRADE MEDIUM DENSITY FAIR FACED CONCRETE BLOCK INNER LEAF BUCKET HANDLE POINTED AND PREPARED TO RECEIVE DECORATIVE INTERNAL WALL FINISHES AS PER COLLECTIVE DESIGN DRAWING NUMBER- "SS\_DH1938/05 PROPOSED WALL FINISHES"
- 07 ANCON AMR JOINT REINFORCEMENT OR IHR HEAD RESTRAINT OR ST1-225, ST1-275, ST1-300 OR SDB STAINLESS STEEL CAVITY WALL TIES @ 750MM CTRS HORIZONTALLY & 450MM CTRS VERTICALLY (STAGGERED). AT DOOR JAMBS TIES TO BE MAX 225MM HORIZONTALLY FROM JAMB & 450MM VERTICALLY - ALL TO STRUCTURAL ENGINEER'S SPEC.
- 08 12.5MM PLASTER BOARD ON DOT AND DAB OR TIMBER FRAMING, TAPED AND FILED TO RECEIVE ONE COAT PRIMER AND TWO COATS DURABLE MATT EMULSION COLOUR T.B.C.
- 09 VISQUEEN (OR EQUAL APPROVED) ZEDEX CPT HIGH PERFORMANCE DAMP PROOF COURSE TO FORM FLEXIBLE CAVITY TRAY WITH WEEP HOLES (COLOUR TO MATCH EXISTING MORTAR) @ MAX 450MM CTRS ABOVE LINTELS (MINIMUM 2 PER OPENING) & 900MM CTRS AT STEPPED DPC LEVEL.
- 10 ANCON STAINLESS STEEL MASONRY WALL STARTER SYSTEM USED TO INTERNAL BLOCKWORK LEAF WITH SLIP TIES & CLOSED CELL JOINT FILLER & GUN APPLIED SEALANT.
- 11 LINTELS TO ENGINEERS DETAILS
- NEW SECRET FIXED FLAT P.P.C. ALUMINIUM CLADDING 12 (BONDED TO 12.5MM MARINE GRADE PLY) TO ALL COLUMNS AND SHOP SIGN FASCIA ON SUPPORT STRUCTURE AS REQUIRED, PROVIDED BY SPECIALIST CLADDING SUB-CONTRACTOR - INSTALLED BEFORE SCREENS TO LIMIT VISIBLE FIXINGS
- 13 CONTAINER WALL CLADDING HEAVY DUTY STEEL PROFILED METAL SHEET, TAKEN FROM SHIPPING CONTAINERS AND CUT TO SIZE. SUB-CONTRACTOR TO MEASURE ON SITE AND PROVIDE DETAILS FOR APPROVAL. AFFIXED TO MASONRY STRUCTURES WITH;

- 14 IRIUS UNIVERSAL TYPE FIXING. COLOUR MATCHED TO CLADDING. SUB CONTRACTOR TO SPECIFY. FIXING POINT IN CLADDING TO BE ALIGNED HORIZONTALLY AND CENTRALLY WITHIN VERTICAL CLADDING CHANNEL. INSTALLED TO MANUFACTURERS GUIDANCE AND SPECIFICATION
- 15 NEW SECRET FIXED P.P.C ALUMINUM CLADDING FLASHED INTO WALL BELOW ARTSTONE DETAILS TO BE PROVIDED BY SPECIALIST SUBCONTRACTOR FOR APPROVAL
- 16 MDF SKIRT SQUARE PROFILE 18mm x 119mm T.B.C. BY COLLECTIVE DESIGN
- 17 VISQUEEN ECO-MEMBRANE DPM OR SIMILAR APPROVED TO STRUCTURAL ENGINEERS DESIGN AND SPECIFICATION
- 18 FOUNDATION TO STRUCTURAL ENGINEER'S DESIGN AND SPECIFICATION.
- 20 SAS-SPW500 SHOPFRONT GLAZING SCREEN SYSTEM. P.P.C TO MIN 40 MICRONS RAL.7016- ALL SYSTEMS TO BE INSTALLED STRICTLY IN ACCORDANCE WITH MANUFACTURERS RECOMMENDATIONS & STANDARD DETAIL INCLUDING EPDM SEALS BETWEEN CLADDING / FRAMES
- 21 SAS-SPW343570 EXTRUDED CILL FOR SHOPFRONT GLAZING SCREEN SYSTEM. P.P.C TO MIN 40 MICRONS RAL.7016 - ALL SYSTEMS TO BE INSTALLED STRICTLY IN ACCORDANCE WITH MANUFACTURERS RECOMMENDATIONS & STANDARD DETAIL INCLUDING EPDM SEALS BETWEEN CLADDING / FRAMES
- 22 SAS-SPW500 ALUMINIUM GLAZED SHOPFRONT DOOR . SYSTEM P.P.C TO MIN 40 MICRONS DOOR LEAF RAL.7016, DOOR FRAMES RAL.9007
- 23 REFER TO OPENING SCHEDULE & COMPONENT DRAWINGS FOR DETAILS OF GLAZED DOORS / SCREENS - ALL SYSTEMS TO BE INSTALLED STRICTLY IN ACCORDANCE WITH MANUFACTURERS RECOMMENDATIONS & STANDARD DETAIL INCLUDING EPDM SEALS BETWEEN CLADDING / FRAMES
- 24 ROCKWOOL ROCKCLOSE CAVITY CLOSER
- 25 EPDM SEAL BETWEEN FRAME AND INTERNAL WALL CONSTRUCTION
- 27 GUN APPLIED SILICONE SEALANT WITH FOAM BACKING
- JOINT FILLER
- 28 CETCO VOLCLAY BENTONITE DPM SYSTEM
- 29 PPC STEEL FIRE ESCAPE DOOR/THRESHOLD
- 30 INSULATED CONTAINER CLADDING SOFFIT 31 18MM x 200MM BULL NOSE MDF CILL BOARD

## OVERALL SETTING OUT DIMENSIONS ALL DIMENSIONS TO BE CHECKED ON SITE

- SECRET FIXED P.P.C.ALUMINIUM CLADDING
- CONTAINER WALL CLADDING
- EXISTING FACING BRICK WORK
- → ## → OPENINGS
- 🚈 🗯 GENERAL

| ALL DIMENSIONS TO BE<br>CHECKED ON SITE                                                                                                                                                                                                                                                                                                                                                                                                                                                                                                                                                                                                                                                                                                                                                                                                                                                                                                                                                                                                 | PR01         05/04/23         FIRST ISSUE         JW         CGF           REV         DATE         DESCRIPTION         BY         CHK                                                                                                              |
|-----------------------------------------------------------------------------------------------------------------------------------------------------------------------------------------------------------------------------------------------------------------------------------------------------------------------------------------------------------------------------------------------------------------------------------------------------------------------------------------------------------------------------------------------------------------------------------------------------------------------------------------------------------------------------------------------------------------------------------------------------------------------------------------------------------------------------------------------------------------------------------------------------------------------------------------------------------------------------------------------------------------------------------------|-----------------------------------------------------------------------------------------------------------------------------------------------------------------------------------------------------------------------------------------------------|
| ALL EXISTING STRUCTURES<br>TBC WITH FURTHER<br>INVESTIGATION                                                                                                                                                                                                                                                                                                                                                                                                                                                                                                                                                                                                                                                                                                                                                                                                                                                                                                                                                                            | dunwoodie <b>swift</b><br>architects                                                                                                                                                                                                                |
| REFER TO DRAWINGS:-<br>1049-P0-[00]-100 FOR GROUND FLOOR GA PLAN<br>1049-P0-[00]-100.01 100.02 FOR ENLARGED<br>GROUND FLOOR PLANS<br>1049-P1-[00]-101 FOR 1ST FLOOR GA PLAN<br>1049-P1-[00]-101 TO 101.03 FOR ENLARGED<br>FIRST FLOOR PLANS<br>1049-P2-[00]-102 FOR 2ND FLOOR PLAN<br>1049-P2-[00]-102.01 TO 102.03 FOR ENLARGED<br>SECOND FLOOR PLANS<br>1049-P3-[00]-103 FOR 3RD FLOOR PLAN<br>1049-P3-[00]-103 FOR 3RD FLOOR PLAN<br>1049-P3-[00]-103 TO 103.03 FOR ENLARGED 3RD<br>FLOOR PLANS<br>1049-P4-[00]-104 FOR ROOF PLAN<br>1049-P*-[22] SERIES FOR WALL TYPES<br>1049-DE-[22] & 1049-EL-[22] SERIES FOR INTERNAL<br>WALL CLADDING DETAILS & ELEVATIONS<br>1049-DE-[24] & [34] SERIES FOR STAIRS /<br>BALUSTRADES<br>1049-SC-[30] & 1049-CO-[30] SERIES FOR OPENING<br>SCHEDULES / COMPONENTS / LINTELS<br>1049-P*-[40] SERIES FOR REFLECTED CEILINGS<br>1049-P*-[40] SERIES FOR BOH INTERNAL FINISHES<br>1049-P*-[66] SERIES FOR LIFT & SHAFT DETAILS<br>1049-P*-[66] & 1049-DE-[68] SERIES FOR FIRE<br>STRATEGY & DETAILS | ANSON HOUSE 12 PROJECT STACK DURHAM 4 SILVER STREET                                                                                                                                                                                                 |
|                                                                                                                                                                                                                                                                                                                                                                                                                                                                                                                                                                                                                                                                                                                                                                                                                                                                                                                                                                                                                                         | TITLE<br>PROPOSED SHOP FRONT<br>DETAILS - SHEET 3                                                                                                                                                                                                   |
|                                                                                                                                                                                                                                                                                                                                                                                                                                                                                                                                                                                                                                                                                                                                                                                                                                                                                                                                                                                                                                         | SCALE @ A1       STATUS         NAME       PRODUCTION         NAME       DATE         DRAWN BY       JW       02/03/2023         CHECKED BY       CGF         PROJECT No.       DRAWING No       REVISION         1049       DE-[21]-003       PR01 |