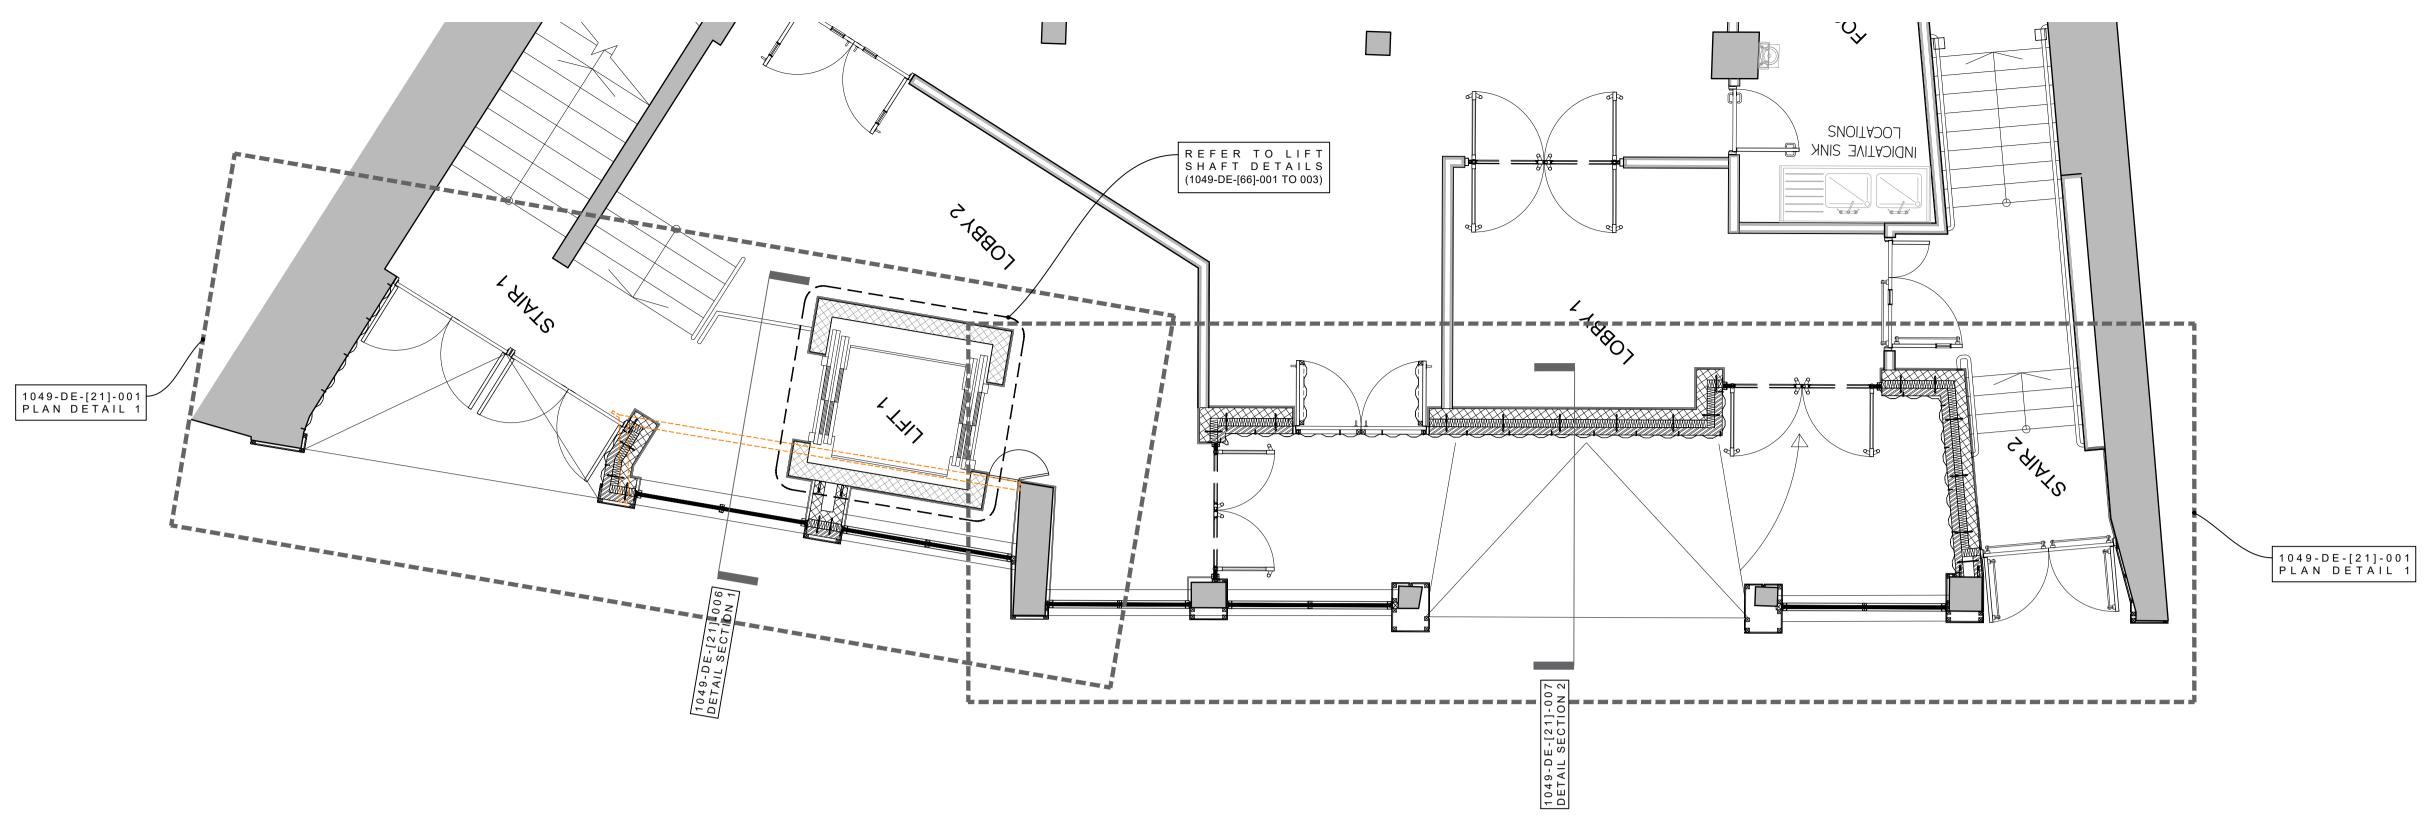

PLAN VIEW - ALONG SILVER STREET

FRONT ELEVATION ALONG SILVER STREET

NOTES

DO NOT SCALE THIS DRAWING. IF IN DOUBT ASK. THIS DRAWING IS COPYRIGHT DUNWOODIE SWIFT ARCHITECTS LTD. ALL DIMENSIONS TO BE CONFIRMED ON SITE. ANY INCONSISTENCIES TO BE REPORTED TO ARCHITECT IMMEDIATELY

VISUAL SCALE BAR 1:50

REFER TO DRAWINGS:1049-P0-[00]-100 FOR GROUND FLOOR GA PLAN
1049-P0-[00]-100.01 100.02 FOR ENLARGED
GROUND FLOOR PLANS
1049-P1-[00]-101 FOR 1ST FLOOR GA PLAN
1049-P1-[00]-101.01 TO 101.03 FOR ENLARGED
FIRST FLOOR PLANS
1049-P2-[00]-102 FOR 2ND FLOOR PLAN

1049-P2-[00]-102.01 TO 102.03 FOR ENLARGED SECOND FLOOR PLANS 1049-P3-[00]-103 FOR 3RD FLOOR PLAN 1049-P3-[00]-103.01 TO 103.03 FOR ENLARGED 3RD FLOOR PLANS 1049--P4-[00]-104 FOR ROOF PLAN

1049-P4-[00]-104 FOR ROOF PLAN 1049-P\*-[22] SERIES FOR WALL TYPES 1049-DE-[22] & 1049-EL-[22] SERIES FOR INTERNAL WALL CLADDING DETAILS & ELEVATIONS 1049-DE-[24] & [34] SERIES FOR STAIRS / BALUSTRADES 1049-SC-[30] & 1049-CO-[30] SERIES FOR OPENING SCHEDULES / COMPONENTS / LINTELS

SCHEDULES / COMPONENTS / LINTELS
1049-P\*-[35] SERIES FOR REFLECTED CEILINGS
1049-P\*-[40] SERIES FOR BOH INTERNAL FINISHES
1049-DE-[66] SERIES FOR LIFT & SHAFT DETAILS
1049-P\*-[68] & 1049-DE-[68] SERIES FOR FIRE
STRATEGY & DETAILS

1049-DE-[74] SERIES FOR WASHROOMS

| REV DATE DESCRIPTION BY CHK | PR01 | 05/04/23 | FIRST ISSUE | JW | CGF |
|-----------------------------|------|----------|-------------|----|-----|
|                             | REV  | DATE     | DESCRIPTION | вү | снк |