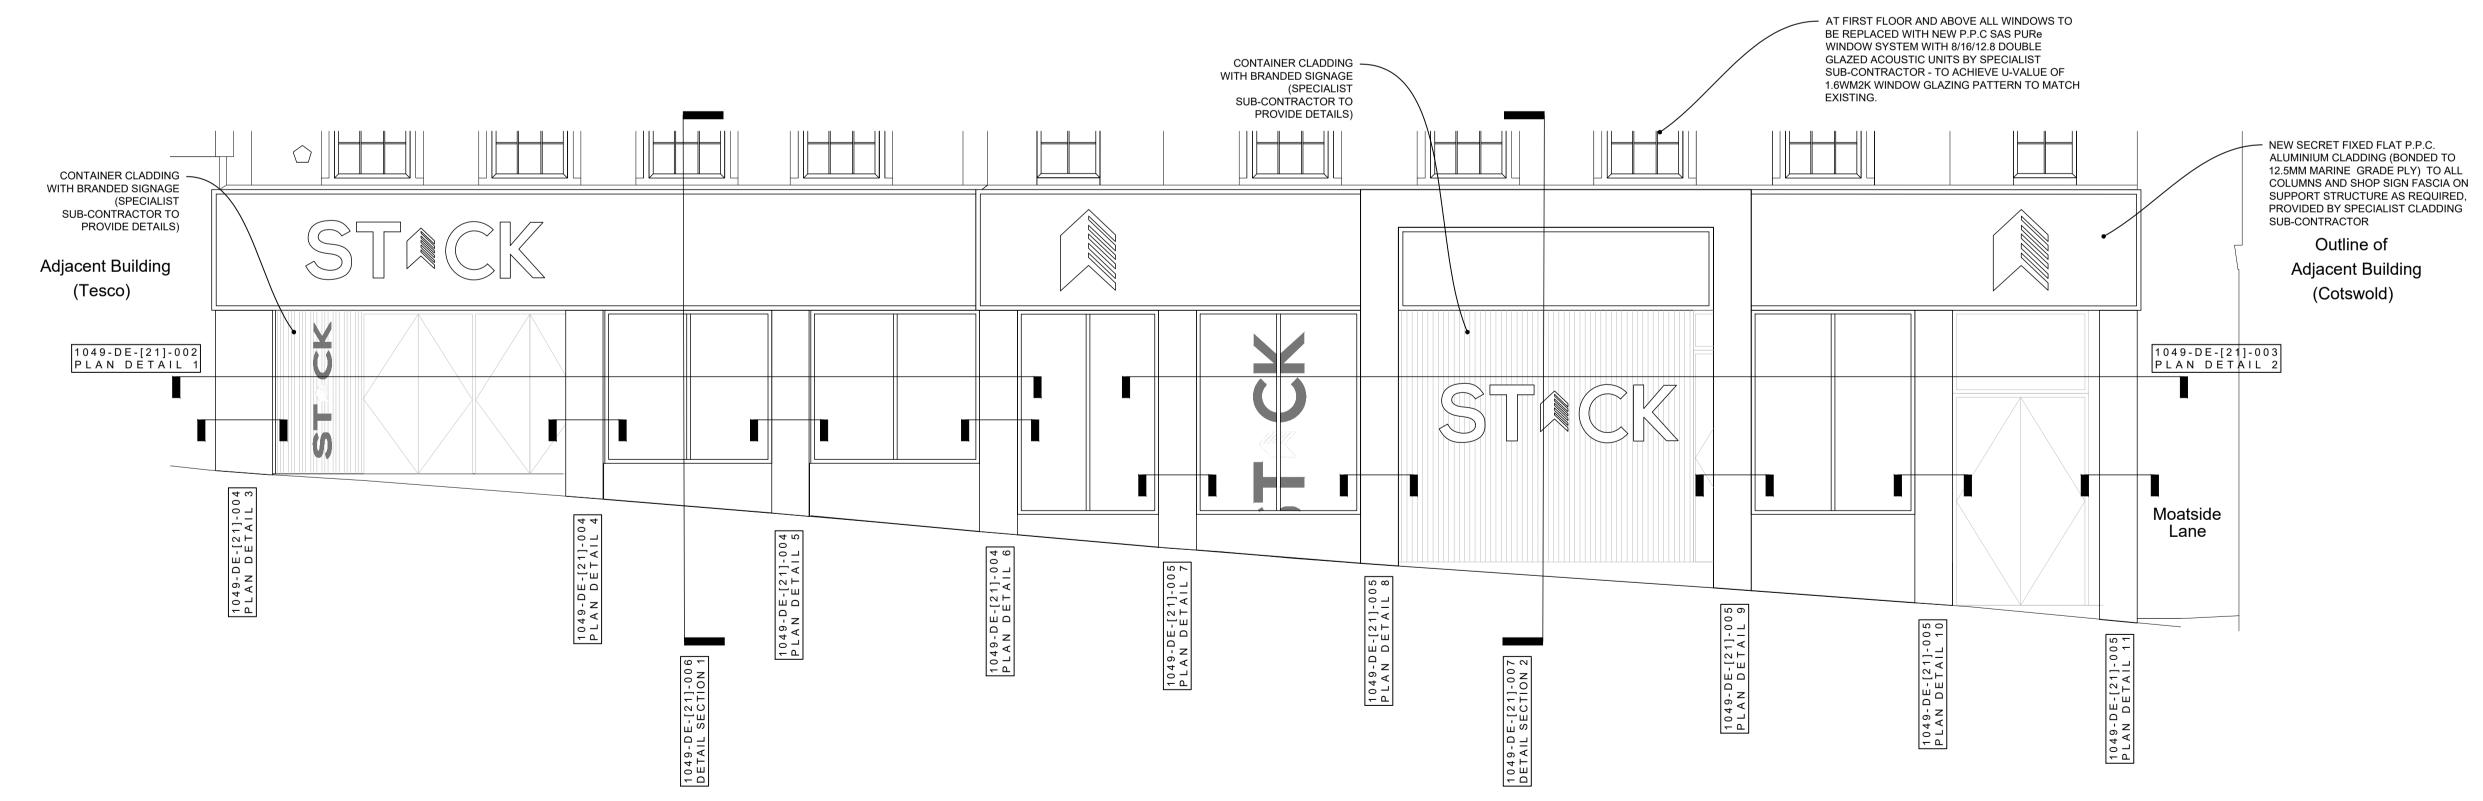

PLAN VIEW - ALONG SILVER STREET

FRONT ELEVATION ALONG SILVER STREET

NOTES

DO NOT SCALE THIS DRAWING. IF IN DOUBT ASK. THIS DRAWING IS COPYRIGHT DUNWOODIE SWIFT ARCHITECTS LTD. ALL DIMENSIONS TO BE CONFIRMED ON SITE. ANY INCONSISTENCIES TO BE REPORTED TO ARCHITECT IMMEDIATELY

VISUAL SCALE BAR 1:50

REFER TO DRAWINGS:1049-P0-[00]-100 FOR GROUND FLOOR GA PLAN
1049-P0-[00]-100.01 100.02 FOR ENLARGED
GROUND FLOOR PLANS
1049-P1-[00]-101 FOR 1ST FLOOR GA PLAN
1049-P1-[00]-101.01 TO 101.03 FOR ENLARGED
FIRST FLOOR PLANS
1049-P2-[00]-102 FOR 2ND FLOOR PLAN

1049-P2-[00]-102.01 TO 102.03 FOR ENLARGED SECOND FLOOR PLANS 1049-P3-[00]-103 FOR 3RD FLOOR PLAN 1049-P3-[00]-103.01 TO 103.03 FOR ENLARGED 3RD FLOOR PLANS 1049--P4-[00]-104 FOR ROOF PLAN

1049-P4-[00]-104 FOR ROOF PLAN 1049-P\*-[22] SERIES FOR WALL TYPES 1049-DE-[22] & 1049-EL-[22] SERIES FOR INTERNAL WALL CLADDING DETAILS & ELEVATIONS 1049-DE-[24] & [34] SERIES FOR STAIRS / BALUSTRADES 1049-SC-[30] & 1049-CO-[30] SERIES FOR OPENING SCHEDULES / COMPONENTS / LINTELS

SCHEDULES / COMPONENTS / LINTELS
1049-P\*-[35] SERIES FOR REFLECTED CEILINGS
1049-P\*-[40] SERIES FOR BOH INTERNAL FINISHES
1049-DE-[66] SERIES FOR LIFT & SHAFT DETAILS
1049-P\*-[68] & 1049-DE-[68] SERIES FOR FIRE
STRATEGY & DETAILS

1049-DE-[74] SERIES FOR WASHROOMS

| REV DATE DESCRIPTION BY CHK | PR01 | 05/04/23 | FIRST ISSUE | JW | CGF |
|-----------------------------|------|----------|-------------|----|-----|
|                             | REV  | DATE     | DESCRIPTION | вү | снк |