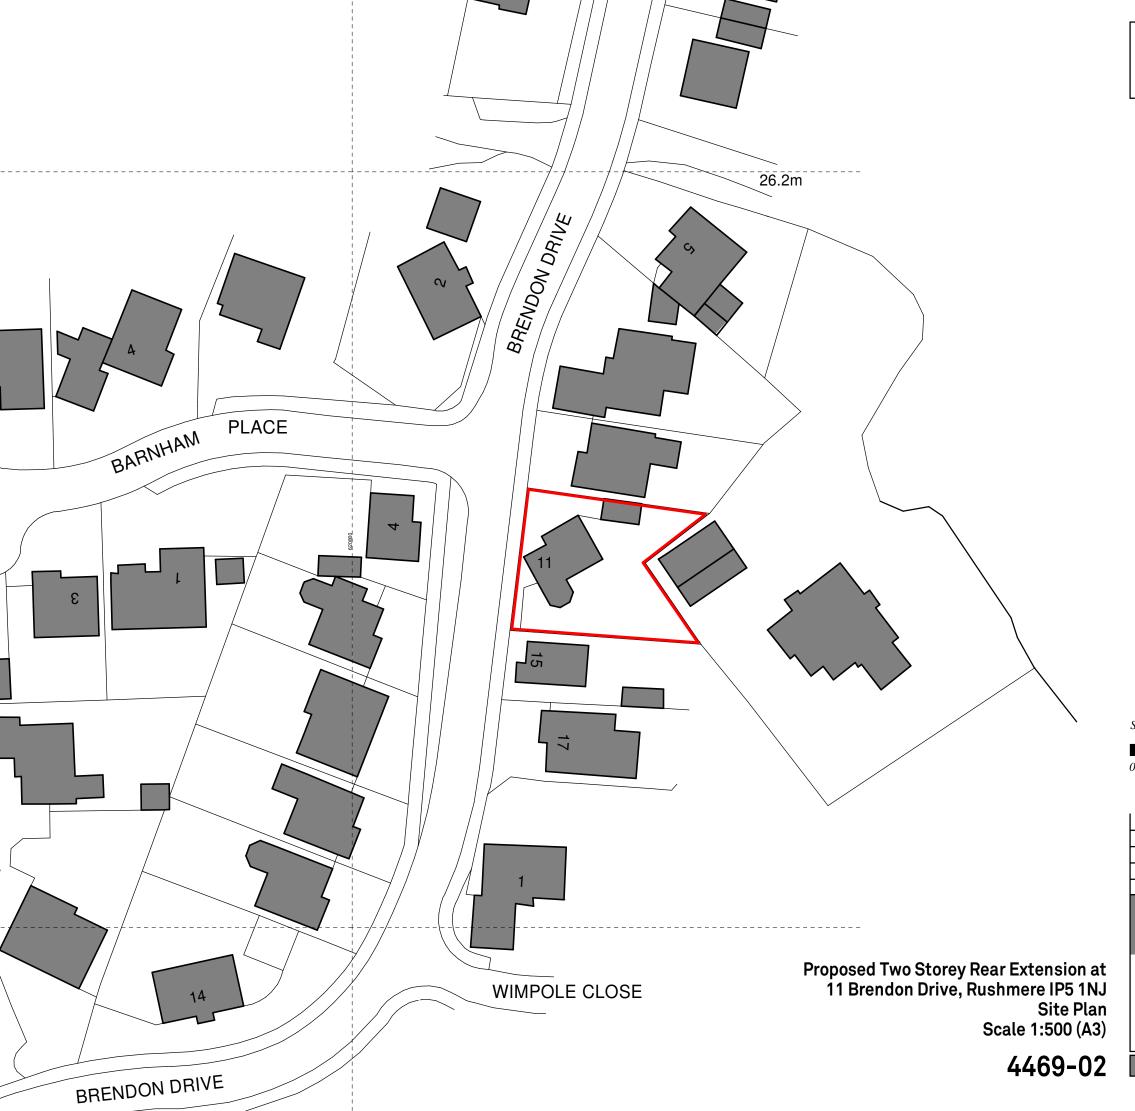

© This drawing and design are copyright.

Do not scale from this drawing. Use only figured dimensions. If in doubt, ask. All dimensions are to be checked on site.

Any discrepancies should be reported immediately to the Architect.



Scale Bar - Metres

| 0 | 5 | 10 | 15 | 20 | 25 | 30 | 35 | 40 | 45 | 50 |
|---|---|----|----|----|----|----|----|----|----|----|

|      |      |             | _     |
|------|------|-------------|-------|
|      |      |             |       |
|      |      |             |       |
| DATE | REV. | DESCRIPTION | DRAWN |

## PatrickAllen&Associates Architects

architects@patrickallen.org.uk

www.patrickallen.org.uk +44 (0)1473 620660 2 Grange Business Centre Tommy Flowers Drive Grange Farm Kesgrave, Ipswich Suffolk, IP5 2BY

© 2023 Patrick Allen & Associates L