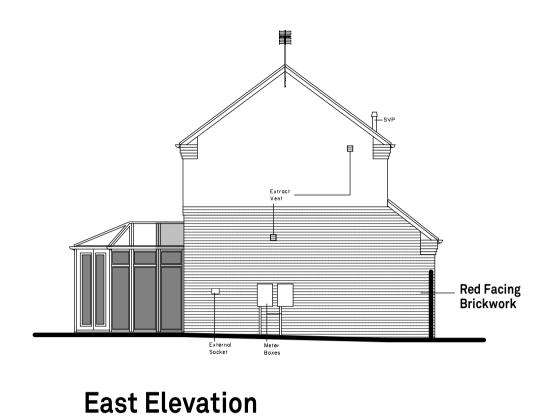

Proposed Two Storey Rear Extension at 11 Brendon Drive, Rushmere IP5 1NJ

Julie and Terry Foulger

Drawing Title

As Existing Plans and Elevations

Planning Scale

Aug 2023 --1:100

Drawing Number 4469-03