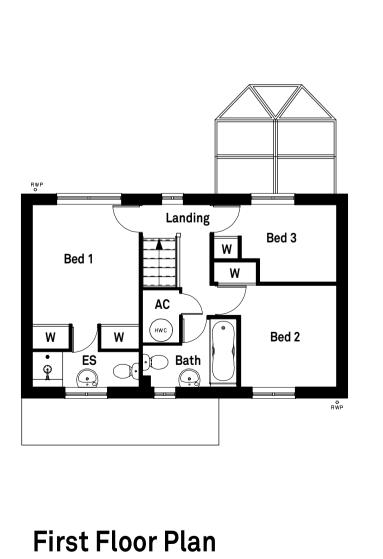

Proposed Two Storey Rear Extension at 11 Brendon Drive, Rushmere IP5 1NJ

Julie and Terry Foulger

Drawing Title

As Existing Plans and Elevations

Planning Scale

Aug 2023 --1:100

Drawing Number 4469-03