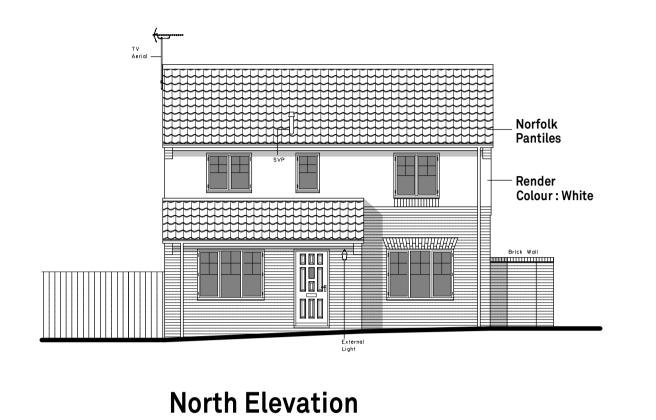

Proposed Two Storey Rear Extension at 11 Brendon Drive, Rushmere IP5 1NJ

Julie and Terry Foulger

Drawing Title

As Existing Plans and Elevations

Planning Scale

Aug 2023 --1:100

Drawing Number 4469-03