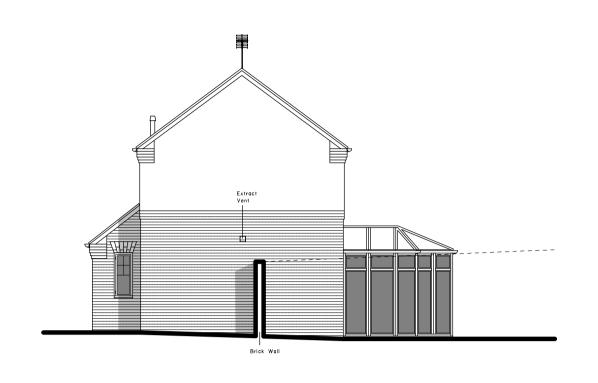

Do not scale from this drawing. Use only figured dimensions. If in doubt, ask. All dimensions are to be checked on site. Any discrepancies should be reported immediately to the Architect.

**West Elevation** 

Proposed Two Storey Rear Extension at 11 Brendon Drive, Rushmere IP5 1NJ

Julie and Terry Foulger

Drawing Title

As Existing Plans and Elevations

Planning Scale

Aug 2023 --1:100

Drawing Number 4469-03