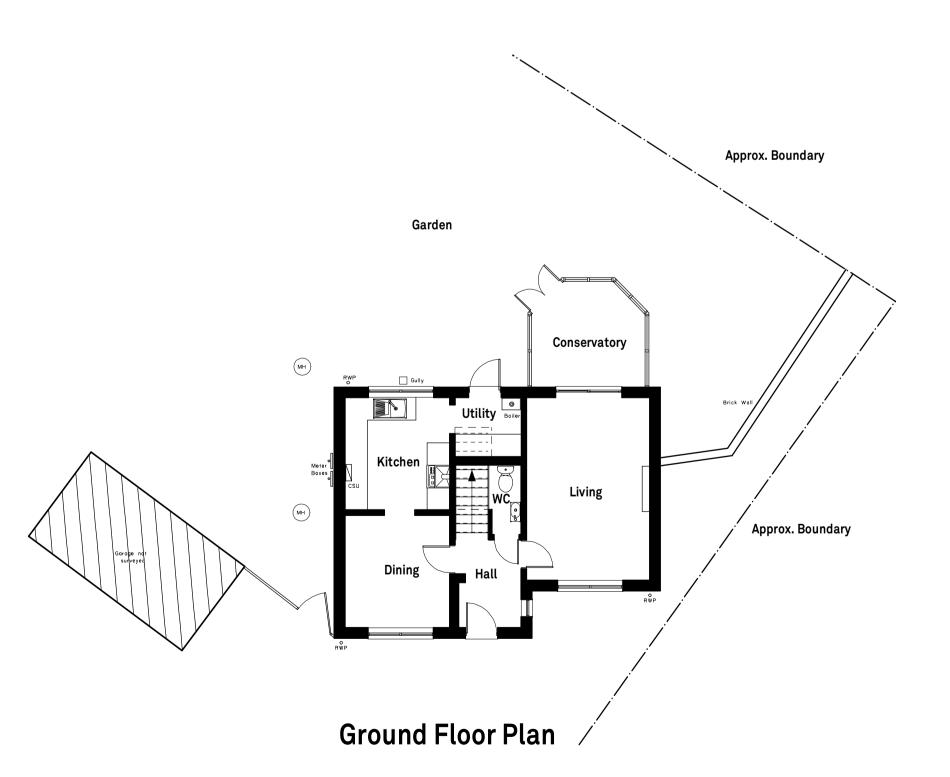

Proposed Two Storey Rear Extension at 11 Brendon Drive, Rushmere IP5 1NJ

Julie and Terry Foulger

Drawing Title

As Existing Plans and Elevations

Planning Scale

Aug 2023 --1:100

Drawing Number 4469-03