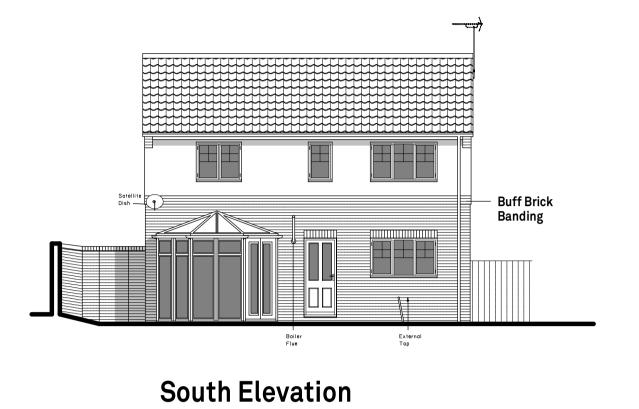

Proposed Two Storey Rear Extension at 11 Brendon Drive, Rushmere IP5 1NJ

Julie and Terry Foulger

Drawing Title

As Existing Plans and Elevations

Planning Scale

Aug 2023 --1:100

Drawing Number 4469-03