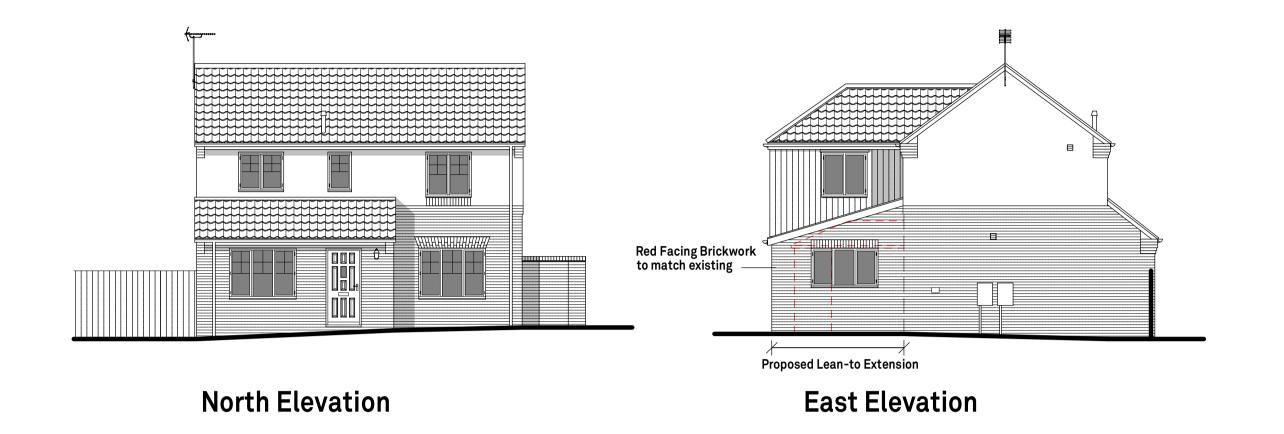

Proposed Two Storey Rear Extension at 11 Brendon Drive, Rushmere IP5 1NJ

Julie and Terry Foulger

As Proposed
Plans and Elevations

Planning

Drawing Number

1:100 Oct 2023

4469-04A

© 2023 Patrick Allen & Associates Limited | Registered No: 4694261