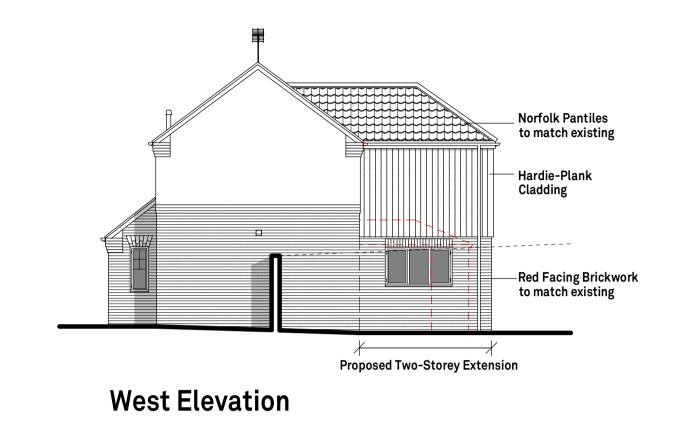

Proposed Two Storey Rear Extension at 11 Brendon Drive, Rushmere IP5 1NJ

Julie and Terry Foulger

As Proposed
Plans and Elevations

Planning

Drawing Number

1:100 Oct 2023

4469-04A

© 2023 Patrick Allen & Associates Limited | Registered No: 4694261