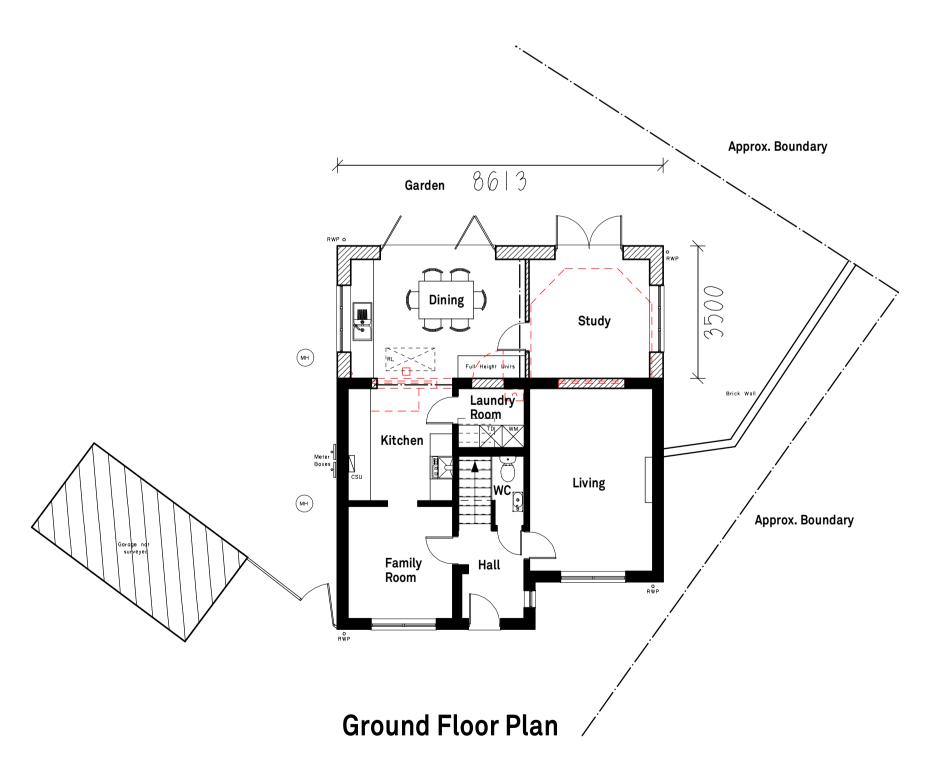

Do not scale from this drawing. Use only figured dimensions. If in doubt, ask.
All dimensions are to be checked on site.
Any discrepancies should be reported immediately to the Architect.

First Floor Plan

Proposed Two Storey Rear Extension at 11 Brendon Drive, Rushmere IP5 1NJ

Julie and Terry Foulger

As Proposed
Plans and Elevations

Planning

Drawing Number

1:100 Oct 2023

4469-04A

© 2023 Patrick Allen & Associates Limited | Registered No: 4694261