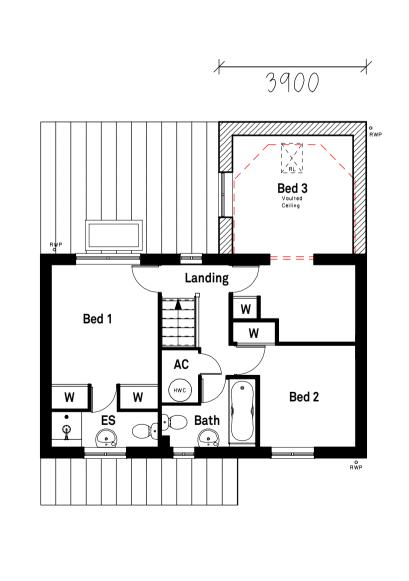

Do not scale from this drawing. Use only figured dimensions. If in doubt, ask.
All dimensions are to be checked on site.
Any discrepancies should be reported immediately to the Architect.

First Floor Plan

## Denotes demolished / removed

Scale Bar - Metres