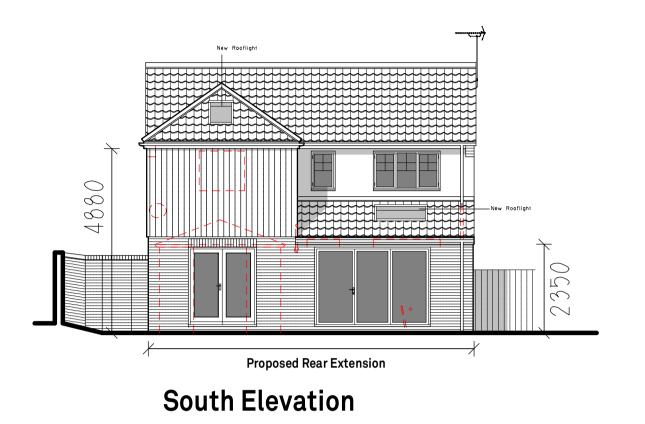

Proposed Two Storey Rear Extension at 11 Brendon Drive, Rushmere IP5 1NJ

Julie and Terry Foulger

As Proposed
Plans and Elevations

Planning

Drawing Number

1:100 Oct 2023

4469-04A

© 2023 Patrick Allen & Associates Limited | Registered No: 4694261