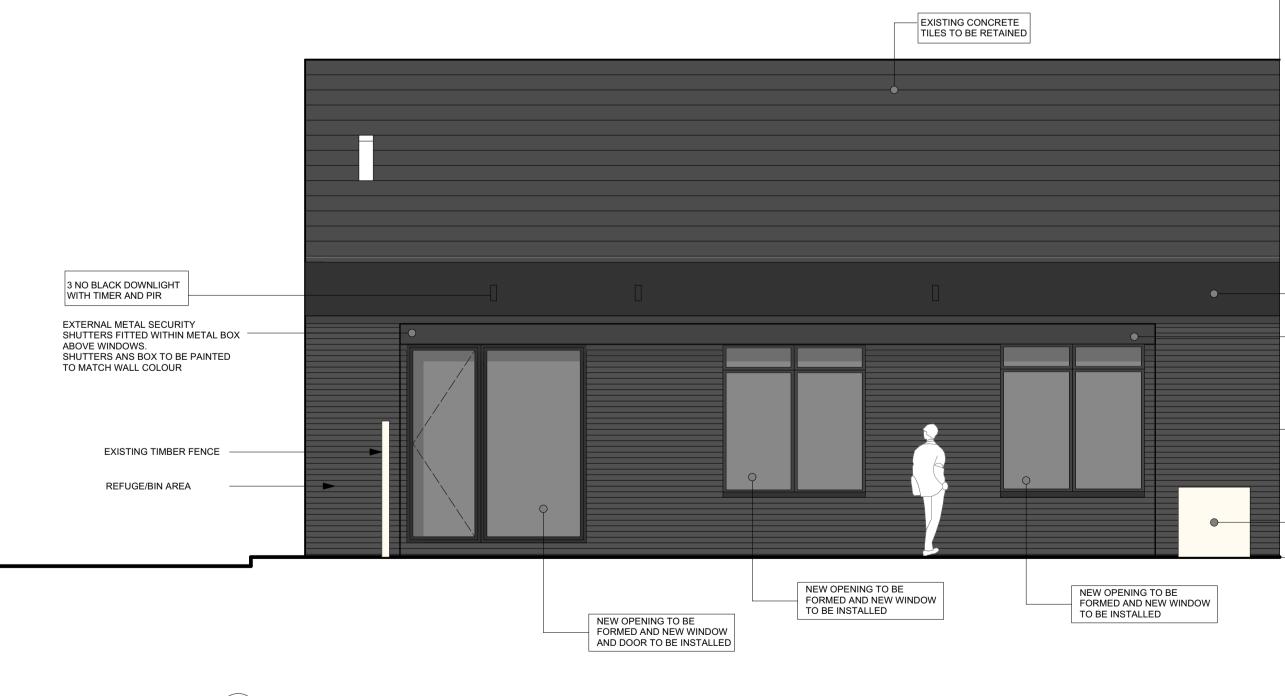

PROPOSED NORTH ELEVATION @ 1:50 ALLISON STREET

3 PROPOSED WEST ELEVATION @ 1:50 201 AT THE LANE

EXISTING UPSTAND REPAIRED AND PAINTED BLACK

EXTERNAL METAL SECURITY SHUTTERS FITTED WITHIN METAL BOX ABOVE WINDOWS. SHUTTERS ANS BOX TO BE PAINTED TO MATCH WALL COLOUR

## SOUTH ELEVATION

EXTERNAL METAL SECURITY SHUTTERS FITTED WITHIN METAL BOX ABOVE WINDOWS. SHUTTERS ANS BOX TO BE PAINTED TO MATCH WALL COLOUR

### PAINT

SOUTH, WEST AND NORTH ELEVATIONS TO BE PAINTED GREY/BLACK.

### WINDOWS

WINDOWS TO BE ALUMINIUM CLAD TIMBER WINDOWS FINISHED IN GREY BLACK

| DRAWING NO: | NOTES                                          |     |      |                |
|-------------|------------------------------------------------|-----|------|----------------|
| 201         | 1. DO NOT SCALE THIS DRAWING.                  |     |      |                |
| 201         |                                                |     |      |                |
|             | 2. ANY DISCREPANCIES ARE TO BE REPORTED TO THE |     |      |                |
|             | ARCHITECT IMMEDIATELY.                         |     |      |                |
|             |                                                |     |      |                |
| REV:        | 3. DRAWINGS ARE TO BE READ IN CONJUNCTION WITH |     |      |                |
|             | ALL ENGINEERS, ARCHITECTS OR OTHER RELEVANT    |     |      |                |
|             | DRAWINGS AND SPECIFICATION.                    |     |      |                |
|             |                                                |     |      |                |
| DRAWN BY:   | 4. ALL MATERIALS AND PRODUCTS TO BE INSTALLED  |     |      |                |
| AGN         |                                                |     |      |                |
| AGN         | STRICTLY AS PER MANUFACTURERS INSTRUCTIONS &   | NO. | DATE |                |
|             | GUIDELINES                                     |     | DATE | REVISION NOTES |

# SECURITY SHUTTERS: