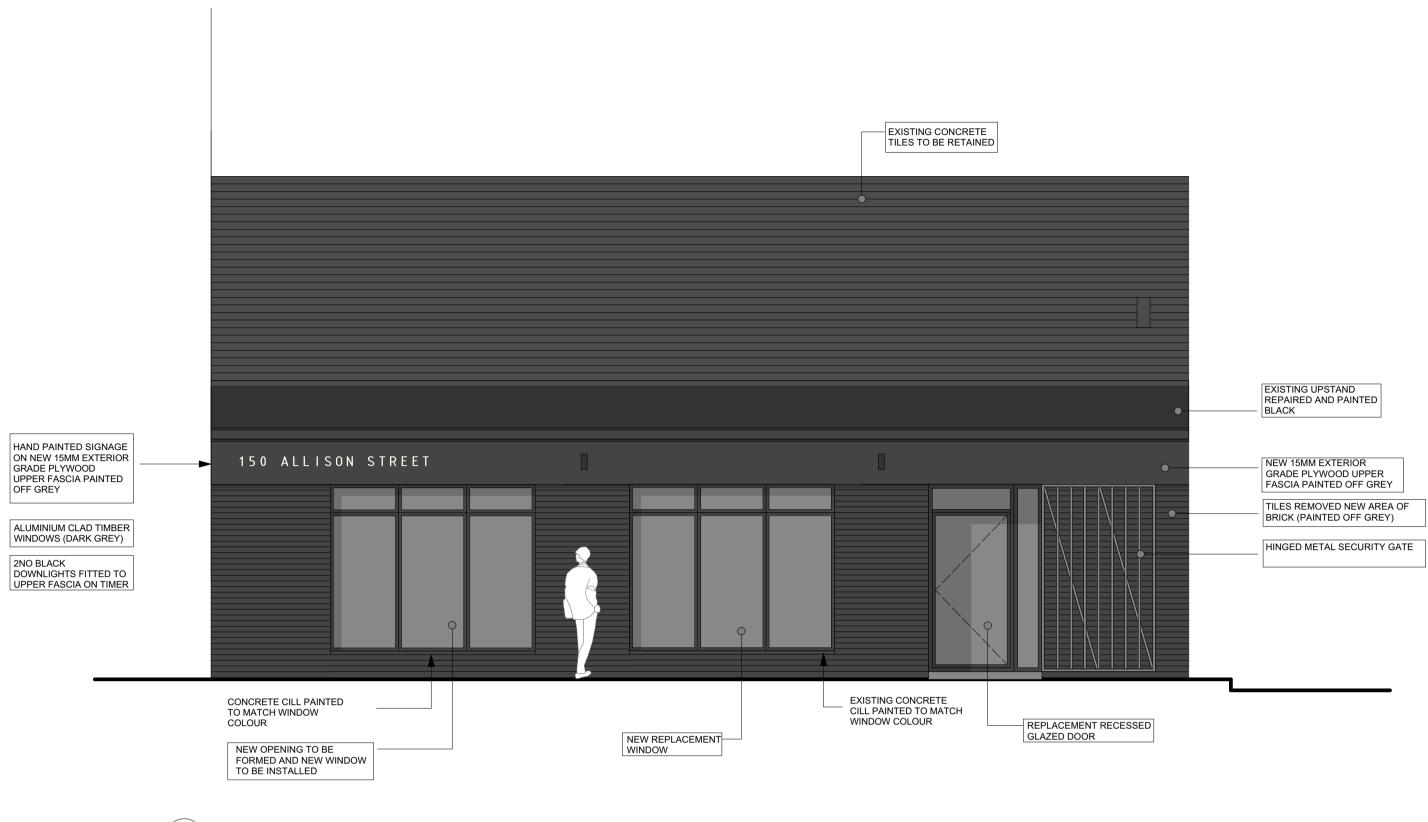

PROPOSED NORTH ELEVATION @ 1:50 ALLISON STREET

3 PROPOSED WEST ELEVATION @ 1:50 201 AT THE LANE

EXISTING UPSTAND REPAIRED AND PAINTED BLACK

EXTERNAL METAL SECURITY SHUTTERS FITTED WITHIN METAL BOX ABOVE WINDOWS. SHUTTERS ANS BOX TO BE PAINTED TO MATCH WALL COLOUR

### NORTH ELEVATION

INTERNAL RETRACTABLE SECURITY GRILLES ( GREY/BLACK TO MATCH WINDOW FRAMES) TO NORTH ELEVATION / ALLISON STREET ELEVATION.

HINGED METAL GATE AT MAIN ENTRANCE

### PAINT

SOUTH, WEST AND NORTH ELEVATIONS TO BE PAINTED GREY/BLACK.

### WINDOWS

WINDOWS TO BE ALUMINIUM CLAD TIMBER WINDOWS FINISHED IN GREY BLACK

| DRAWING NO: | NOTES                                          |     |      |                |
|-------------|------------------------------------------------|-----|------|----------------|
| 201         | 1. DO NOT SCALE THIS DRAWING.                  |     |      |                |
| 201         |                                                |     |      |                |
|             | 2. ANY DISCREPANCIES ARE TO BE REPORTED TO THE |     |      |                |
|             | ARCHITECT IMMEDIATELY.                         |     |      |                |
|             |                                                |     |      |                |
| REV:        | 3. DRAWINGS ARE TO BE READ IN CONJUNCTION WITH |     |      |                |
|             | ALL ENGINEERS, ARCHITECTS OR OTHER RELEVANT    |     |      |                |
|             | DRAWINGS AND SPECIFICATION.                    |     |      |                |
|             |                                                |     |      |                |
| DRAWN BY:   | 4. ALL MATERIALS AND PRODUCTS TO BE INSTALLED  |     |      |                |
| AGN         |                                                |     |      |                |
| AGN         | STRICTLY AS PER MANUFACTURERS INSTRUCTIONS &   | NO. | DATE |                |
|             | GUIDELINES                                     |     | DATE | REVISION NOTES |