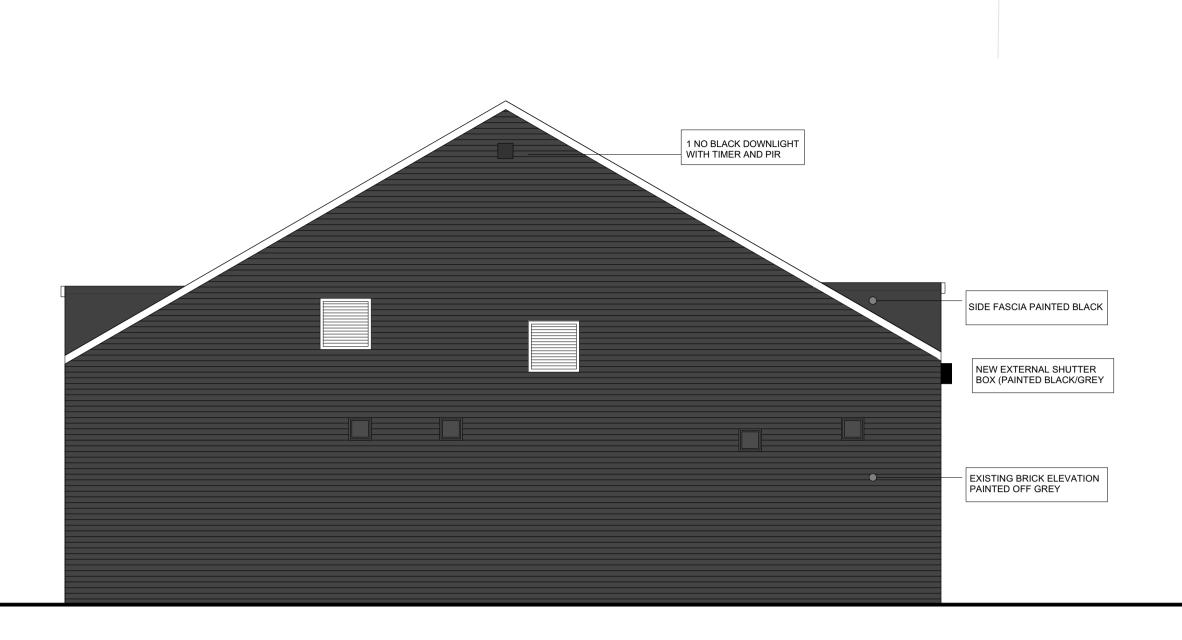

EXISTING BRICK BOUNDARY WALL AIR SOURCE HEAT PUMP

| ANN NISBET STUDIO                                                                                               | PROJECT:<br>150 Allison Street       | PROJECT NO:<br><b>290</b> | DRAWING NAME:<br>Proposed Elevation | n Drawings         | DRAWING<br>201  |
|-----------------------------------------------------------------------------------------------------------------|--------------------------------------|---------------------------|-------------------------------------|--------------------|-----------------|
| –<br>PROCESS LED: ARCHITECTURE DESIGN RESEARCH                                                                  | CLIENT:<br>TUATHAIR                  |                           | DATE:<br>December 2023              | SCALE:<br>As Noted | REV:            |
| 996 POLLOKSHAWS RD, GLASGOW, G41 2HA<br>TEL:0141 632 0351 E-MAIL:STUDIO@ANNNISBET.COM<br>WEB: WWW.ANNNISBET.COM | DRAWING STATUS:<br>Stage 3: Planning |                           |                                     | APPROVED BY        | DRAWN BY<br>AGN |
| ALL INFORMATION REMAINS THE PROPERTY OF THE ARCHI                                                               | TECT. IT CANNOT BE REPF              | ODUCED OR USED WIT        | THOUT WRITTEN PERM                  | IISSION FROM ANN N | ISBET LTD       |

### PAINT

SOUTH, WEST AND NORTH ELEVATIONS TO BE PAINTED GREY/BLACK.