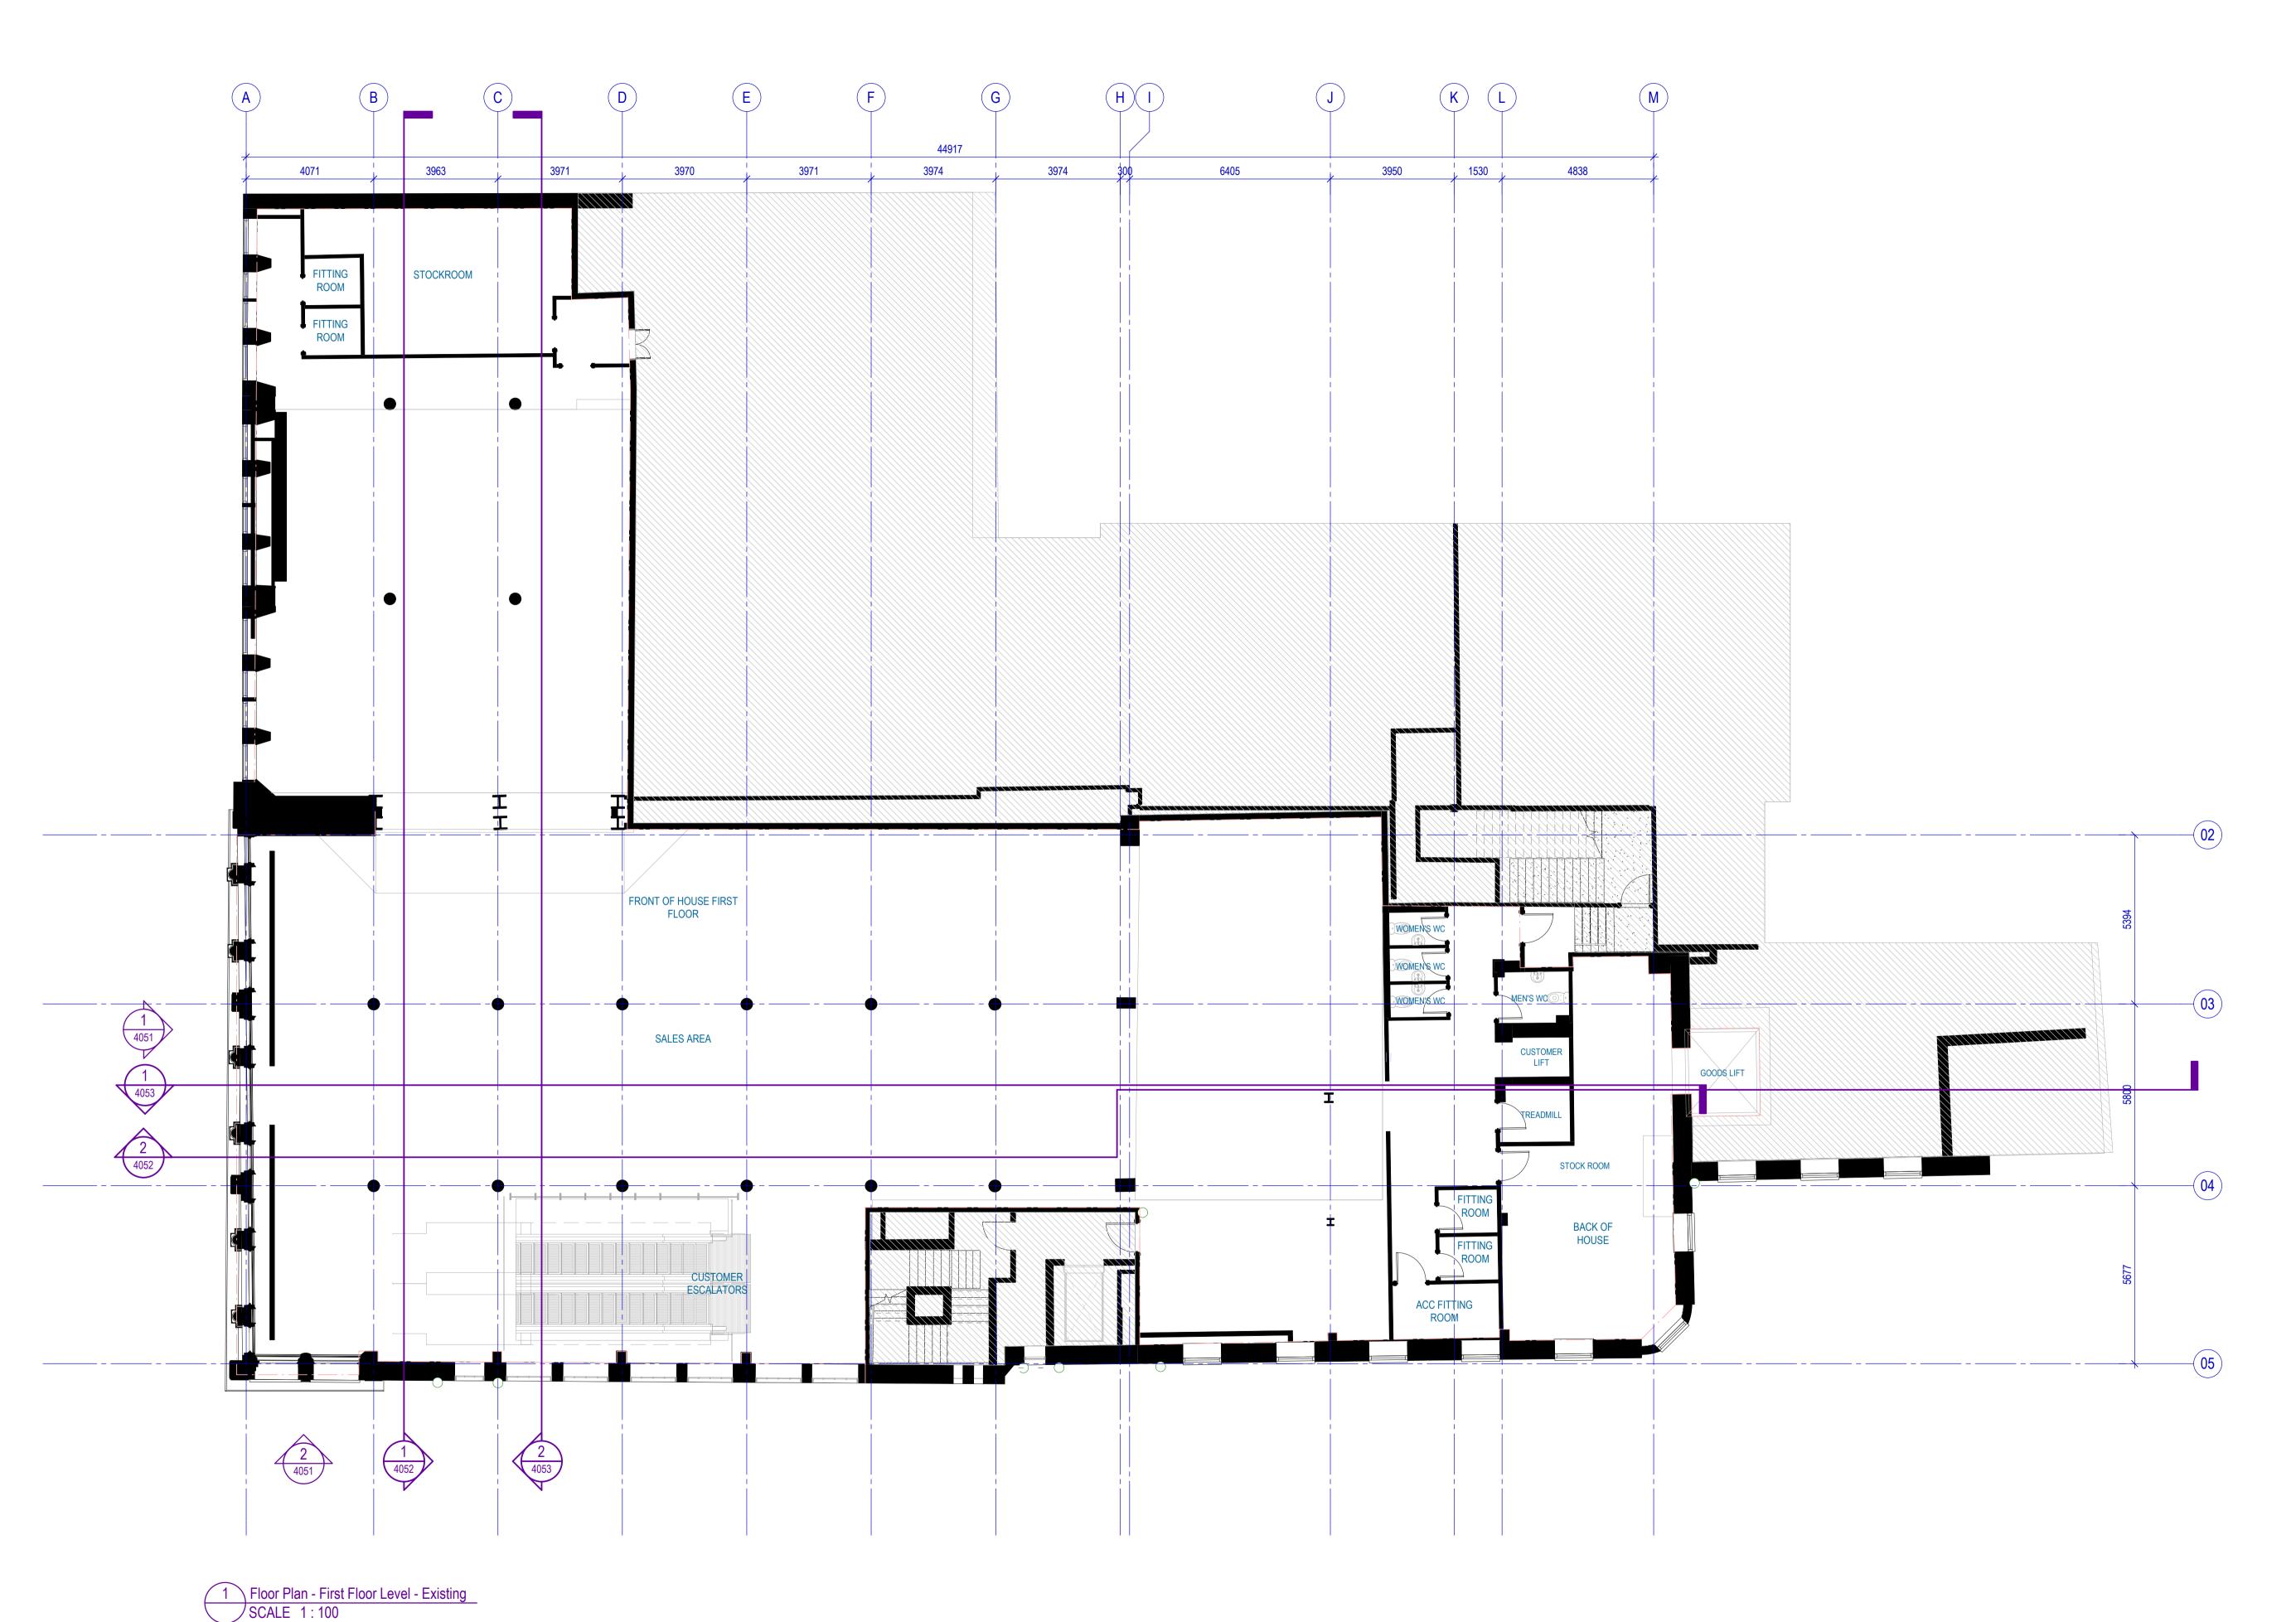

**FFL** FINISH FLOOR LEVEL A DOOR DESIGNATOR TAG ROOM ROOM NAME XX00 ROOM LEVEL AND NUMBER LL - LOWER LEVEL UL - UPPER LEVEL Movement Joints **NOTES** General: 1. THIS PLAN IS CURRENT AS PER REVISION DATE AND IS INDICATIVE ONLY 2. ALL DIMENSIONS, RLS AND SERVICES LOCATIONS, BOTH VERTICAL AND HORIZONTAL, SHOWN ON DRAWINGS MUST BE CONFIRMED ON SITE PRIOR TO COMMENCING ANY WORKS. ANY DISCREPANCIES MUST BE ADVISED IMMEDIATELY. 3. TO BE READ IN CONJUNCTION WITH CONSULTANT DRAWING PACKAGES 4. UNLESS OTHERWISE NOTED, FFE INDICATIVE ONLY. REFER TO CONSULTANT LAYOUT AND SPECIFICATION. GF LEVEL FF LEVEL NIKE GLASGOW Client **NIKE WOODS BAGOT** Sheet size Scale A1 1 : 100 Floor Plan - First Floor Level -Existing Sheet number A-4021 Status FOR TENDER