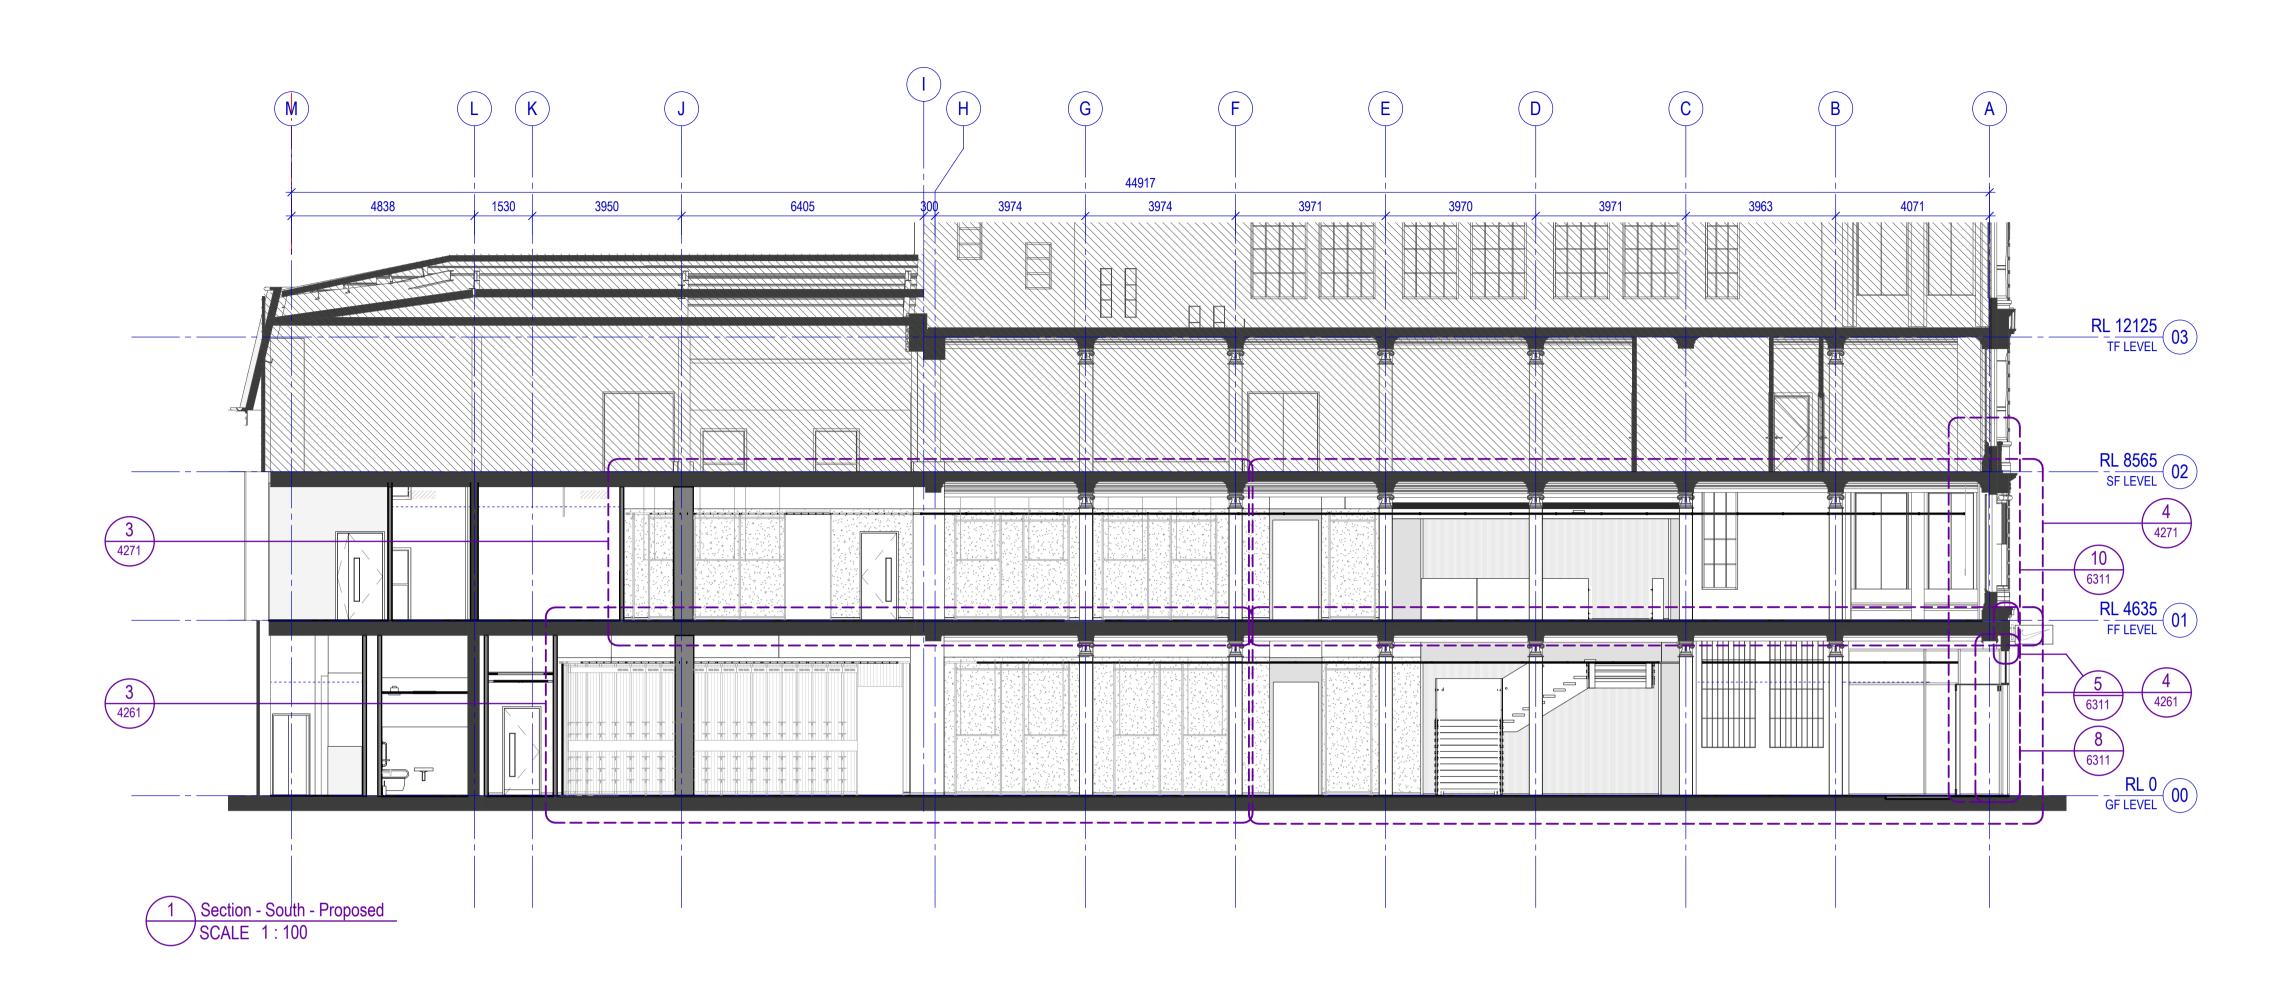

\* Not all wall types are in use - Partition buildups,

unistrut system, ceilings, and floor buildups to be updated in line with consultant feedback

Project
NIKE GLASGOW

Client NIKE

A1 As indicated

Sections - Overall - Proposed -Sheet 2

Sheet number A-3243 FOR TENDER

Date generated 11/3/2023 6:22:01 PM BIM 360://441047\_Nike Glasgow/441047\_Nike-Fieldhouse-Glasgow\_A\_R21.rvt