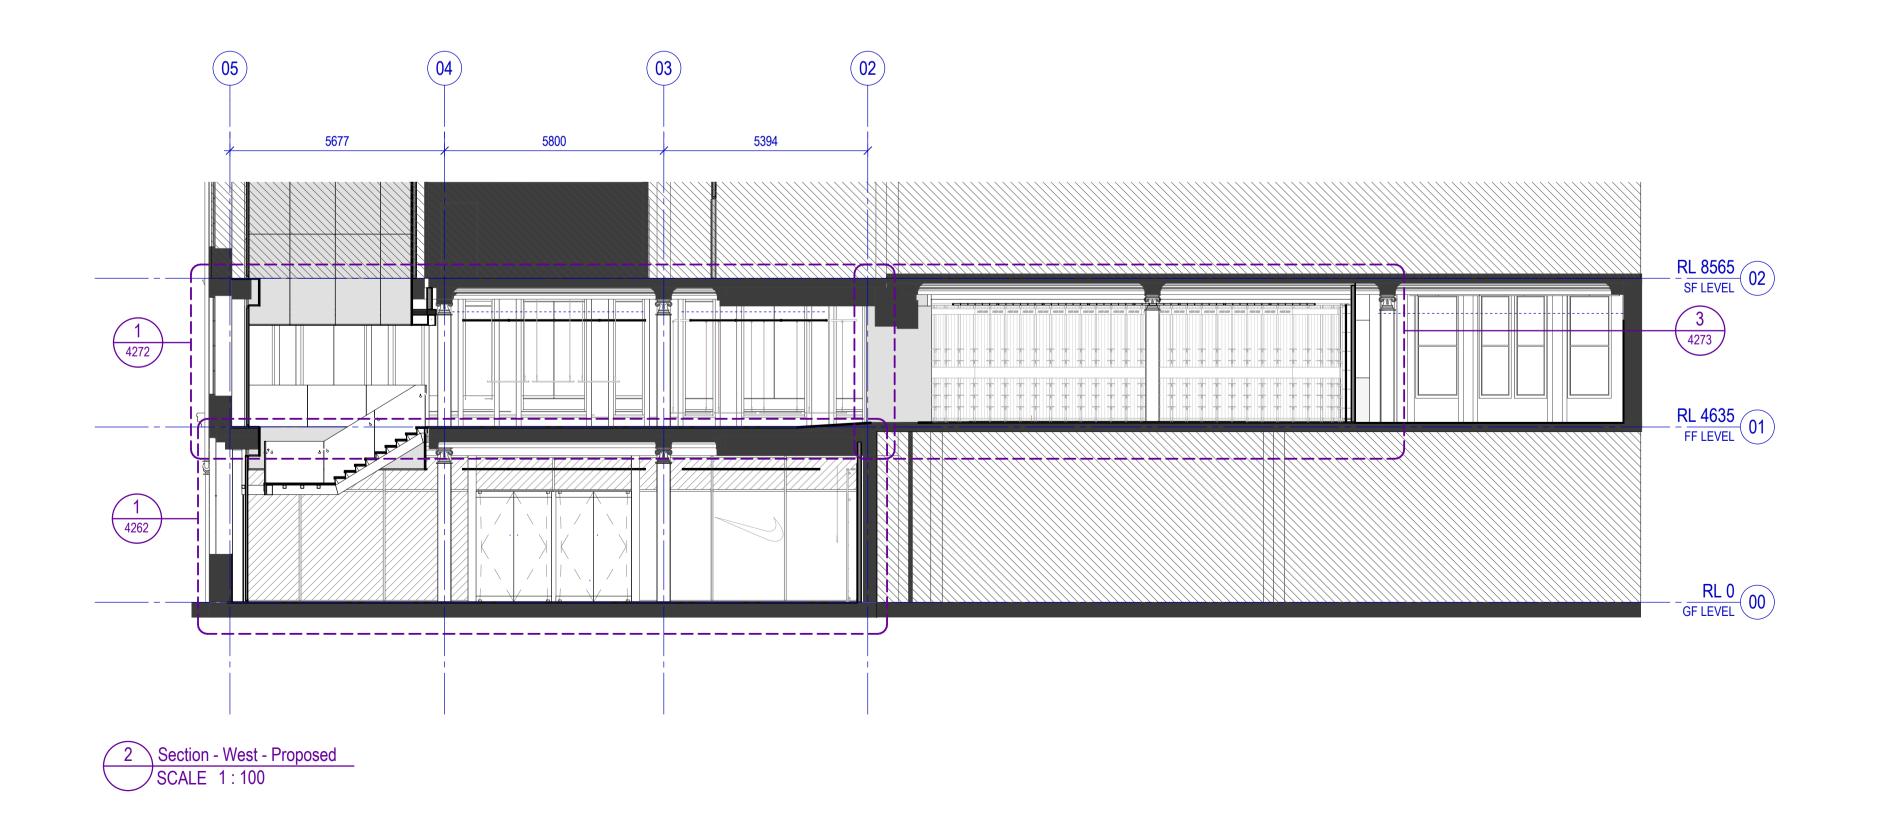

\* Not all wall types are in use - Partition buildups,

unistrut system, ceilings, and floor buildups to be updated in line with consultant feedback

Project
NIKE GLASGOW

Client NIKE

A1 As indicated

Sections - Overall - Proposed -Sheet 2

Sheet number A-3243 FOR TENDER

Date generated 11/3/2023 6:22:01 PM BIM 360://441047\_Nike Glasgow/441047\_Nike-Fieldhouse-Glasgow\_A\_R21.rvt