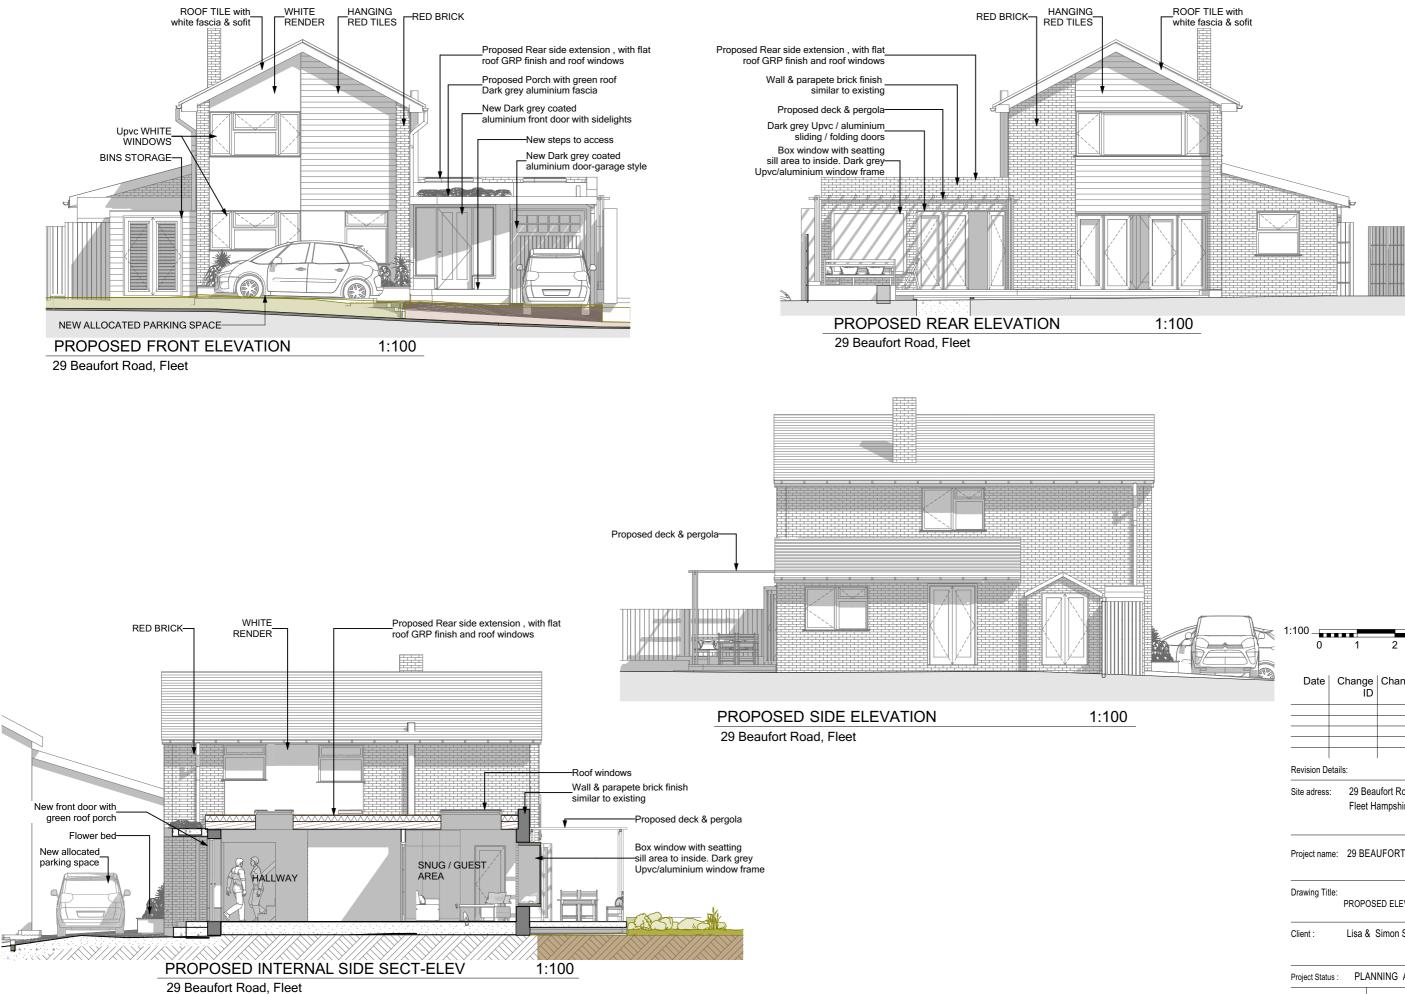

| 100                     |              |                                          |         |                    |       |
|-------------------------|--------------|------------------------------------------|---------|--------------------|-------|
| 0                       | 1            | 2                                        | 3       | 4                  | 5     |
| Date                    | Change<br>ID | Change                                   | Name    | Transmi<br>Set ID  | ttal  |
|                         |              |                                          |         |                    |       |
| Revision De             | etails:      |                                          |         |                    |       |
| Site adress Project nan | Fleet H      | Aufort Road,<br>Hampshire (<br>AUFORT RC | GU52 6A | Z                  |       |
| Drawing Tit             |              | SED ELEVAT                               | IONS    |                    |       |
| Client :                | Lisa &       | Simon Smit                               | h       |                    |       |
| Project Statu           | us: PLAN     | NNING APP                                | LICATIO | N                  |       |
| Scale: 1:100 @A3 F      |              | Project No. 02                           | -23 D   | Dwg No. 0223-PL-09 |       |
| Scale: 1:10             | 0@A3  '      | 10,000110.02                             |         | wg 1NO. 0223       | PL-09 |