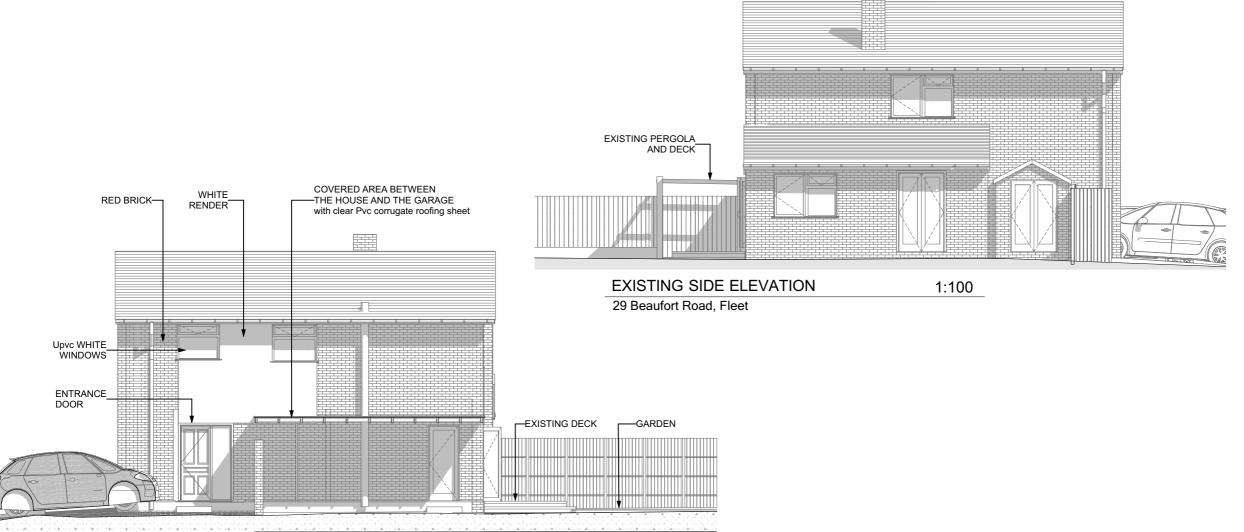

Site adress: 29 Beaufort Road, Church Crookham, Fleet Hampshire GU52 6AZ

Project name: 29 BEAUFORT ROAD-FLEET

EXISTING ELEVATIONS

Lisa & Simon Smith

| Project Status : | PL | ANNING | APPLICAT | ION |  |
|------------------|----|--------|----------|-----|--|
|                  |    |        |          |     |  |