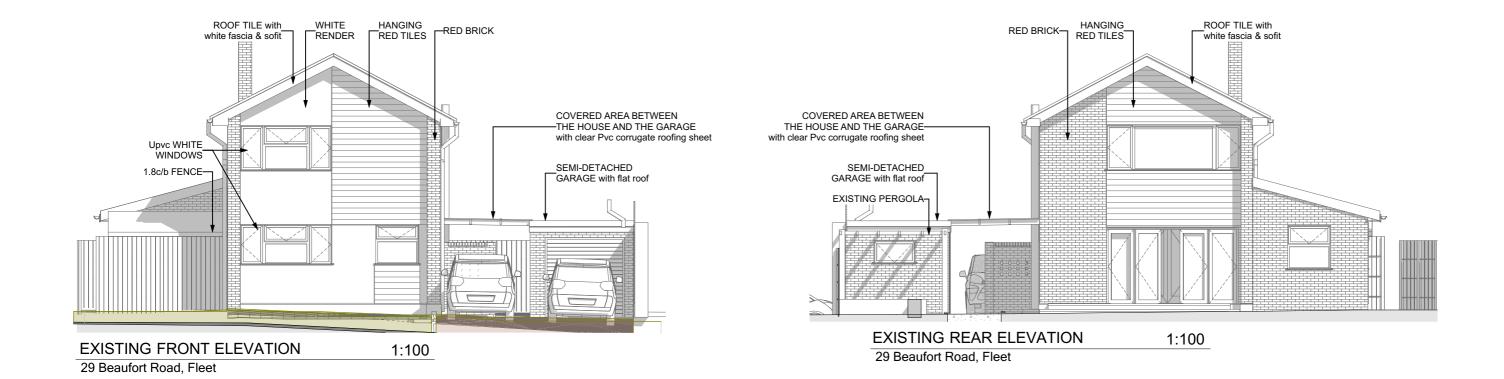

Site adress: 29 Beaufort Road, Church Crookham, Fleet Hampshire GU52 6AZ

Project name: 29 BEAUFORT ROAD-FLEET

EXISTING ELEVATIONS

Lisa & Simon Smith

| Project Status : | PL | ANNING | APPLICAT | ION |  |
|------------------|----|--------|----------|-----|--|
|                  |    |        |          |     |  |