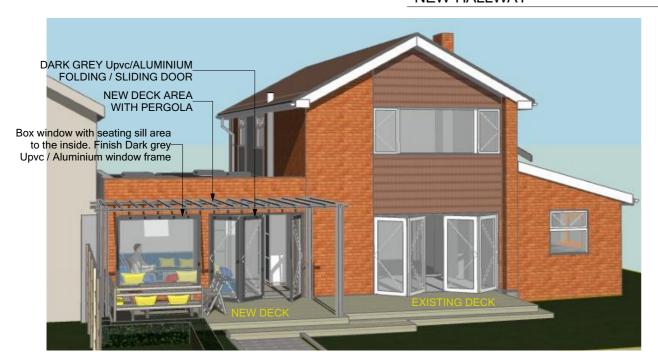

PROPOSED LONGITUDINAL SEC-VIEW

BICYCLE STORAGE

PROPOSED PLAN VIEW

PROPOSED REAR 3D VIEW

PROPOSED REAR SEATING AREA

| Date              | Change<br>ID | Change Name | Transmittal<br>Set ID |  |
|-------------------|--------------|-------------|-----------------------|--|
|                   |              |             |                       |  |
|                   |              |             |                       |  |
|                   |              |             |                       |  |
|                   |              |             |                       |  |
|                   |              |             |                       |  |
| Revision Details: |              |             |                       |  |