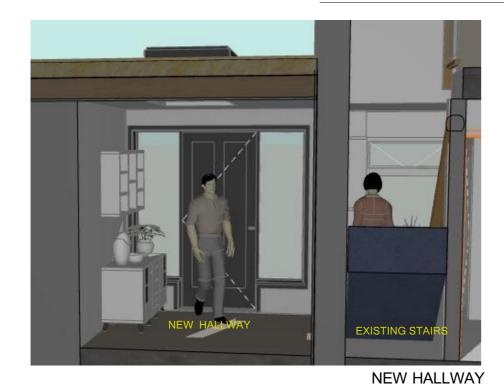

PROPOSED LONGITUDINAL SEC-VIEW

BICYCLE STORAGE

PROPOSED PLAN VIEW

PROPOSED REAR 3D VIEW

PROPOSED REAR SEATING AREA

| Date              | Change<br>ID | Change Name | Transmittal<br>Set ID |  |
|-------------------|--------------|-------------|-----------------------|--|
|                   |              |             |                       |  |
|                   |              |             |                       |  |
|                   |              |             |                       |  |
|                   |              |             |                       |  |
|                   |              |             |                       |  |
| Revision Details: |              |             |                       |  |