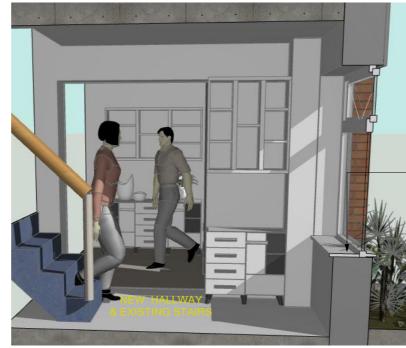

PROPOSED LONGITUDINAL SEC-VIEW

BICYCLE STORAGE

PROPOSED PLAN VIEW

PROPOSED REAR 3D VIEW

PROPOSED REAR SEATING AREA

| Date              | Change<br>ID | Change Name | Transmittal<br>Set ID |  |
|-------------------|--------------|-------------|-----------------------|--|
|                   |              |             |                       |  |
|                   |              |             |                       |  |
|                   |              |             |                       |  |
|                   |              |             |                       |  |
|                   |              |             |                       |  |
| Revision Details: |              |             |                       |  |