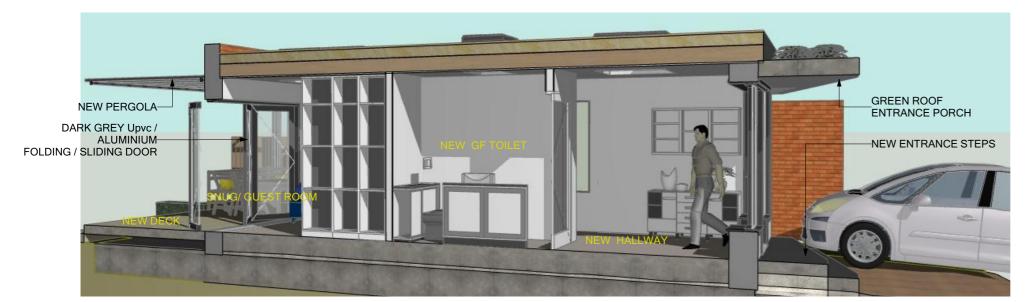

PROPOSED LONGITUDINAL SEC-VIEW

BICYCLE STORAGE

PROPOSED PLAN VIEW

PROPOSED REAR 3D VIEW

PROPOSED REAR SEATING AREA

| Date              | Change<br>ID | Change Name | Transmittal<br>Set ID |  |
|-------------------|--------------|-------------|-----------------------|--|
|                   |              |             |                       |  |
|                   |              |             |                       |  |
|                   |              |             |                       |  |
|                   |              |             |                       |  |
|                   |              |             |                       |  |
| Revision Details: |              |             |                       |  |