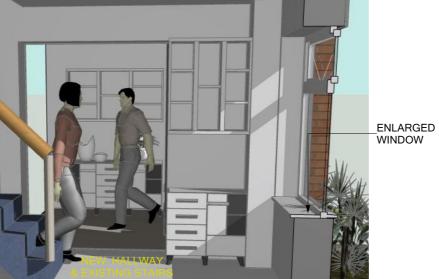

PROPOSED LONGITUDINAL SEC-VIEW

BICYCLE STORAGE

PROPOSED PLAN VIEW

PROPOSED REAR 3D VIEW

PROPOSED REAR SEATING AREA

| Date              | Change<br>ID | Change Name | Transmittal<br>Set ID |  |
|-------------------|--------------|-------------|-----------------------|--|
|                   |              |             |                       |  |
|                   |              |             |                       |  |
|                   |              |             |                       |  |
|                   |              |             |                       |  |
|                   |              |             |                       |  |
| Revision Details: |              |             |                       |  |