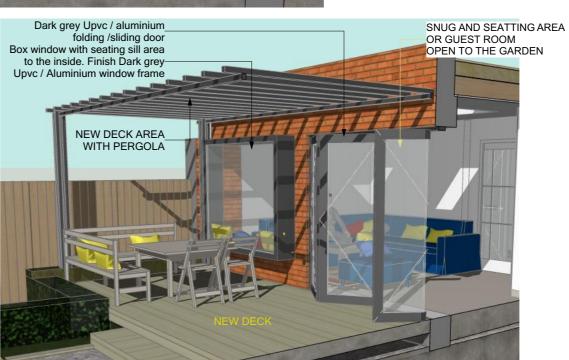

PROPOSED LONGITUDINAL SEC-VIEW

BICYCLE STORAGE

PROPOSED PLAN VIEW

PROPOSED REAR 3D VIEW

PROPOSED REAR SEATING AREA

| Date              | Change<br>ID | Change Name | Transmittal<br>Set ID |  |
|-------------------|--------------|-------------|-----------------------|--|
|                   |              |             |                       |  |
|                   |              |             |                       |  |
|                   |              |             |                       |  |
|                   |              |             |                       |  |
|                   |              |             |                       |  |
| Revision Details: |              |             |                       |  |