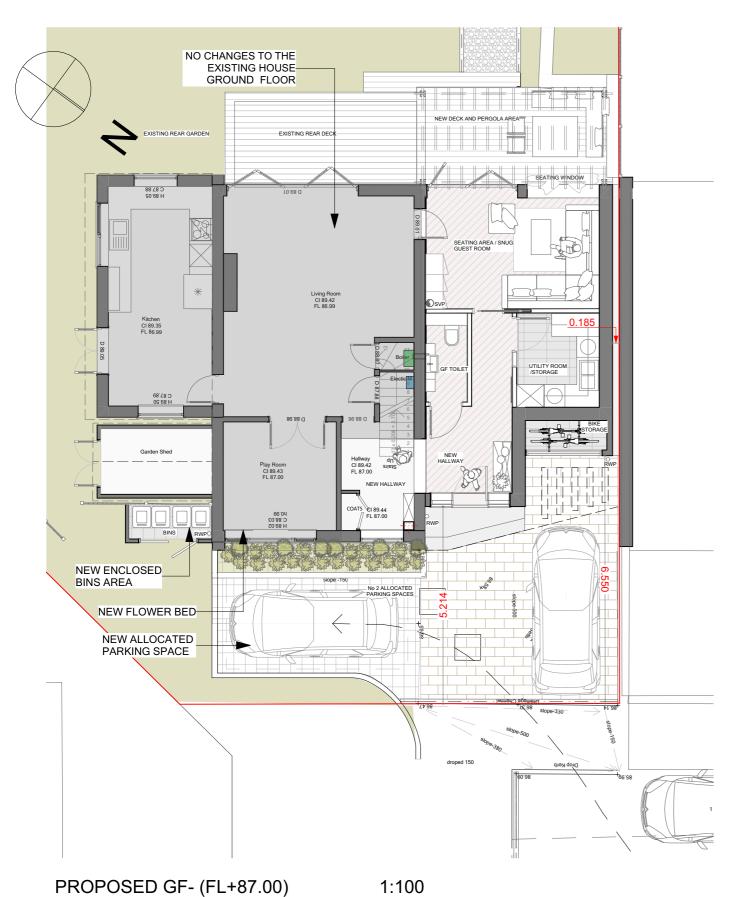

29 Beaufort Road, Fleet

PROPOSED FIRST FLOOR

29 Beaufort Road, Fleet

| AREAS                   | Sqm        |
|-------------------------|------------|
| Existing Areas          |            |
| PLOT AREA:              | 666.00sqm  |
| Existing Foot Print:    | 106.40 sqm |
| House:                  | 73.14 sqm  |
| Garage:                 | 18.80 sqm  |
| Covered area:           | 14.46 sqm  |
| Proposed to be Demolish |            |
| Garage+Cover Area:      | 33.26 sqm  |

Proposed Single Storey Side Extension
Proposed Foot Print: 112.00sqm Internal Extension Area: 33.30 sqm Bins area: 2.0 sqm Total Proposed Additional area 6.00 sqm

| Date              | Revision ID | Change Name            |  |  |
|-------------------|-------------|------------------------|--|--|
| 04.12.2023        | Α           | Dimensions to Boundary |  |  |
|                   |             |                        |  |  |
|                   |             |                        |  |  |
|                   |             |                        |  |  |
|                   |             |                        |  |  |
| Revision Details: |             |                        |  |  |

Site adress: 29 Beaufort Road, Church Crookham, Fleet Hampshire GU52 6AZ

Project name: 29 BEAUFORT ROAD-FLEET

Drawing Title: PROPOSED GROUND and FIRST FLOOR

**PLANS** 

Lisa & Simon Smith

| Project Status : PLANNING APPLICATION |  |                   |                    |  |  |
|---------------------------------------|--|-------------------|--------------------|--|--|
| Scale: 1:100 @A3                      |  | Project No. 02-23 | Dwg No. 0223-PL-07 |  |  |
| Date: 04/12/2023                      |  | Drawn by: LL      | Rev. A             |  |  |