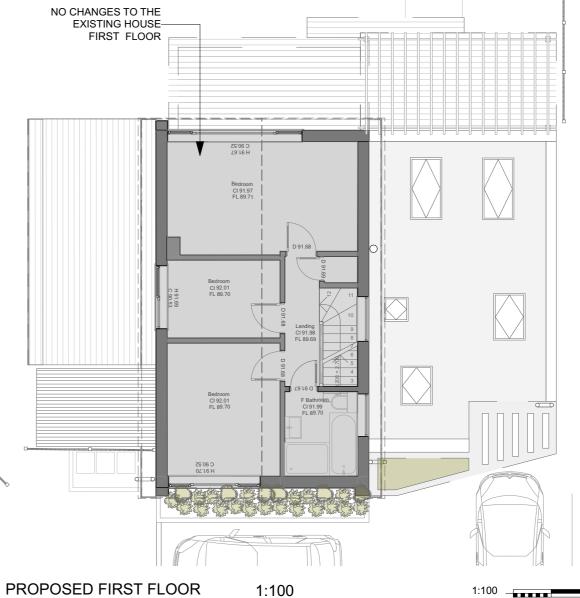

29 Beaufort Road, Fleet

PROPOSED FIRST FLOOR

29 Beaufort Road, Fleet

| AREAS                   | Sqm        |
|-------------------------|------------|
| Existing Areas          |            |
| PLOT AREA:              | 666.00sqm  |
| Existing Foot Print:    | 106.40 sqm |
| House:                  | 73.14 sqm  |
| Garage:                 | 18.80 sqm  |
| Covered area:           | 14.46 sqm  |
| Proposed to be Demolish |            |
| Garage+Cover Area:      | 33.26 sqm  |

Site adress: 29 Beaufort Road, Church Crookham, Fleet Hampshire GU52 6AZ

Project name: 29 BEAUFORT ROAD-FLEET

Drawing Title: PROPOSED GROUND and FIRST FLOOR

**PLANS** 

Lisa & Simon Smith

| Project Status : PLANNING APPLICATION |  |                   |                    |  |  |
|---------------------------------------|--|-------------------|--------------------|--|--|
| Scale: 1:100 @A3                      |  | Project No. 02-23 | Dwg No. 0223-PL-07 |  |  |
| Date: 04/12/2023                      |  | Drawn by: LL      | Rev. A             |  |  |