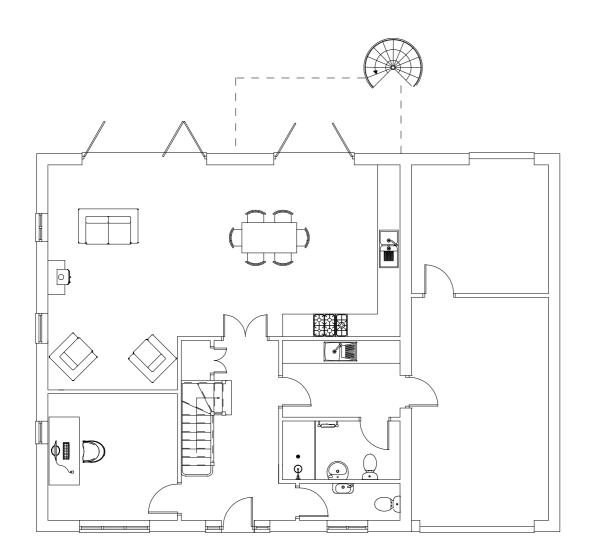

Ground Floor

First Floor

Notes

No part of this drawing may be reproduced whatsoever without writter permission of Davtee Ltd and retains the copyright to all the information within this drawing

Any measurements taken from information which is not dimensioned on the electronic copy are at the risk of the recipient. All dimensions to be checked on site before any work commences. Any discrepancies to be reported to the supervising officer. All dimensi are given in good faith and heliewed to be correct

## The Meads Spratts Hatch Lane Winchfield RG27 8DD

Client
Mr B Chorlton
Drawing Phase
Re-draw
Drawing Date
Jan 2024
Drawing Title
Proposed Front & Rear Elevations
Drawn by
R Bostrom

1.100 @ A3 P-5-002-FP