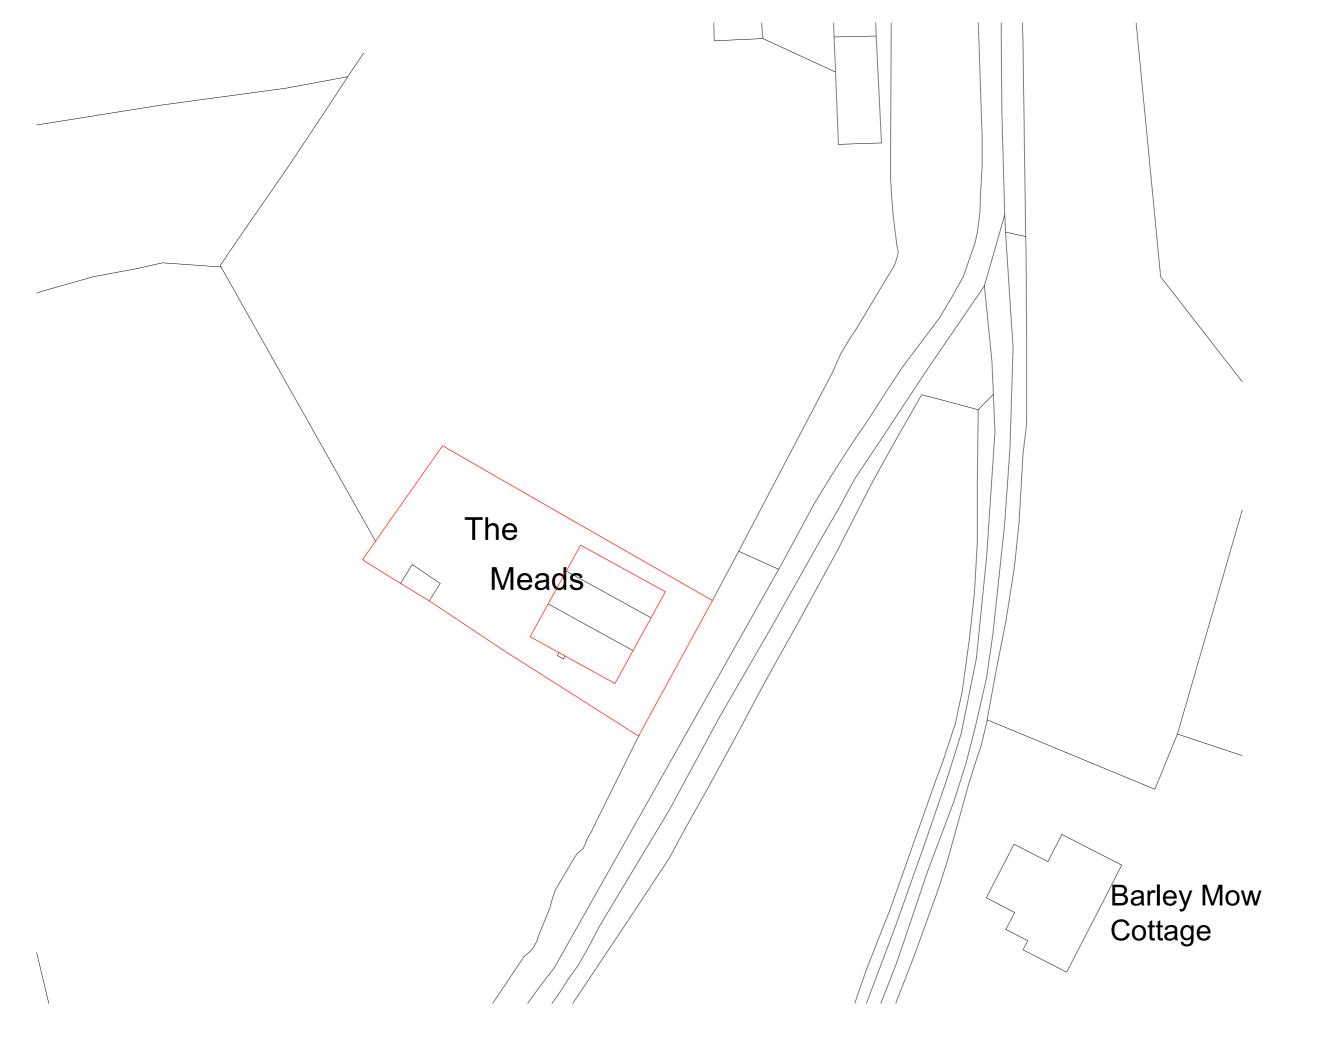

## The Meads Sprats Hatch Lane Winchfield

Client Mr B Chorlton Drawing Phase Planning Drawing Date Aug 2023 Drawn by R Bostrom

> 1.500 @ A3 P-001-BP