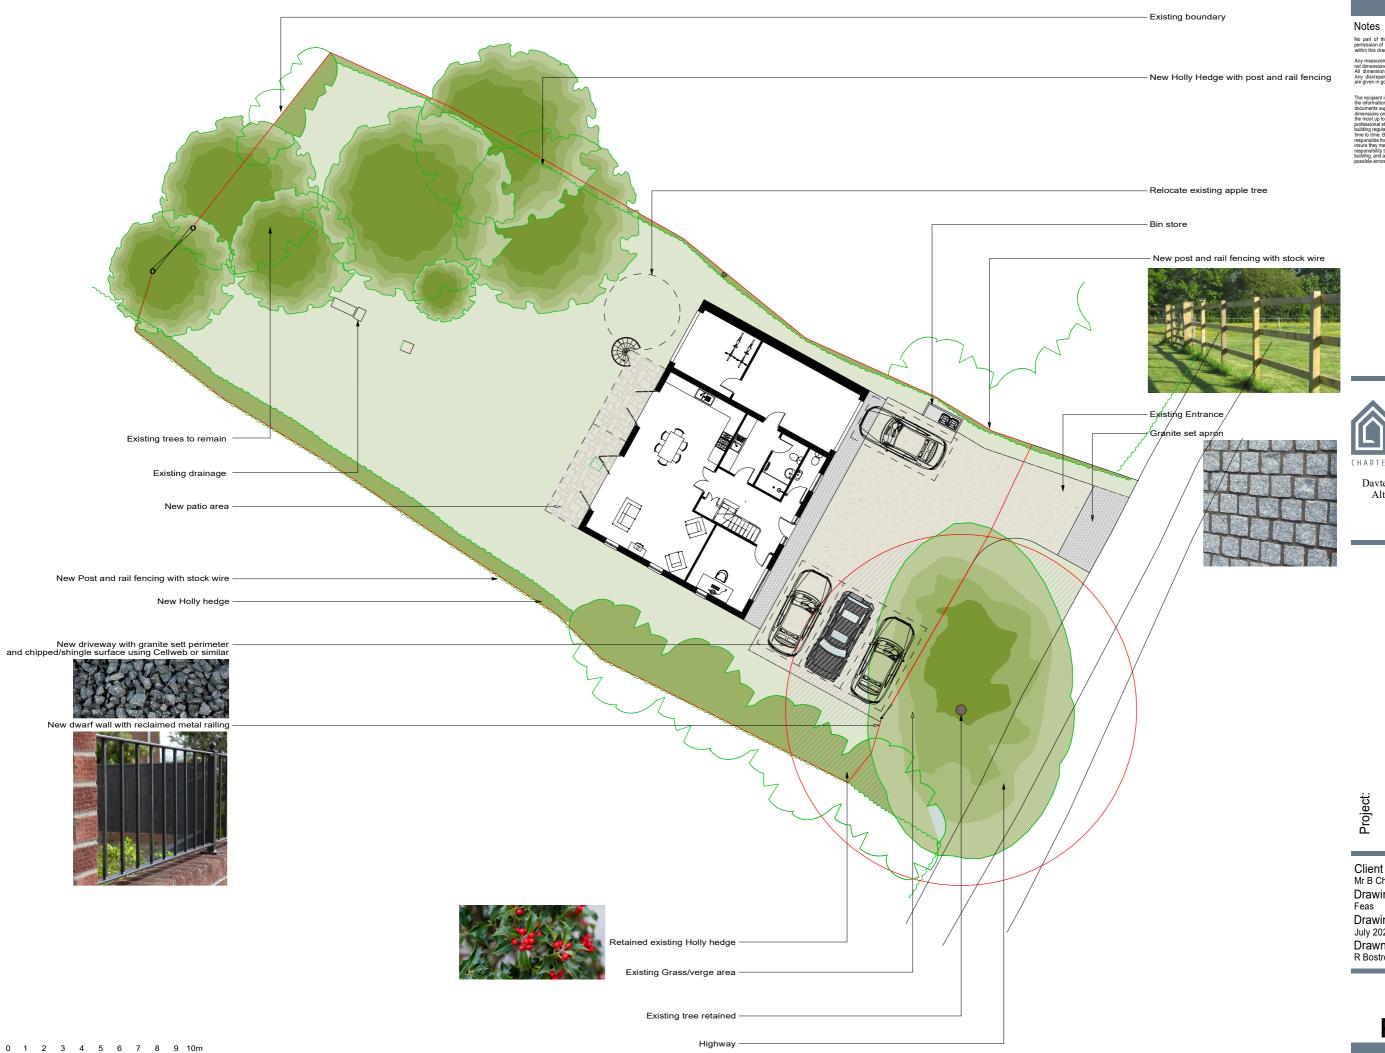

## The Meads Spratts Hatch Lane Winchfield RG27 8DD

Client Mr B Chorlton Drawing Phase Feas Drawing Date

Drawing Date July 2023 Drawn by R Bostrom

> 1.200 @ A3 P-5-002-LP