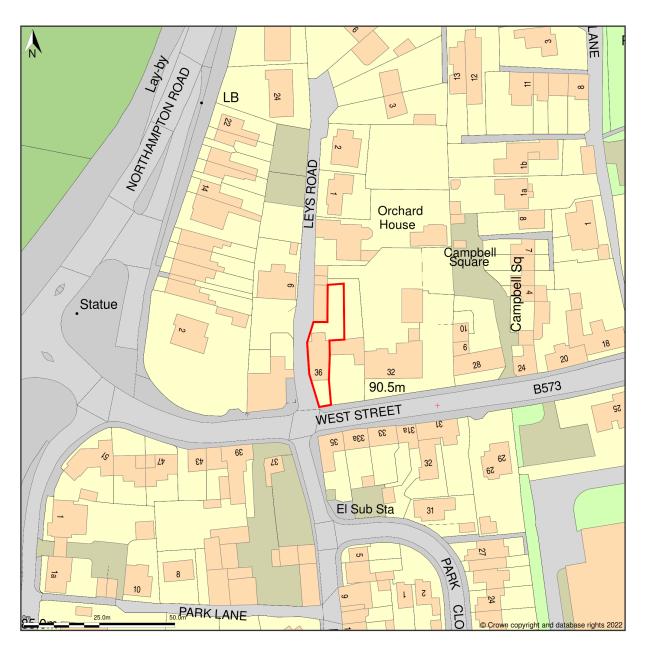

## 36, West Street, Earls Barton, North Northamptonshire, NN6 0EW

Site Plan shows area bounded by: 484842.19, 263705.47 485042.19, 263905.47 (at a scale of 1:1250), OSGridRef: SP84946380. The representation of a road, track or path is no evidence of a right of way. The representation of features as lines is no evidence of a property boundary.

Produced on 2nd Nov 2022 from the Ordnance Survey National Geographic Database and incorporating surveyed revision available at this date. Reproduction in whole or part is prohibited without the prior permission of Ordnance Survey. © Crown copyright 2022. Supplied by https://www.buyaplan.co.uk digital mapping a licensed Ordnance Survey partner (100053143). Unique plan reference: #00774093-2E7192