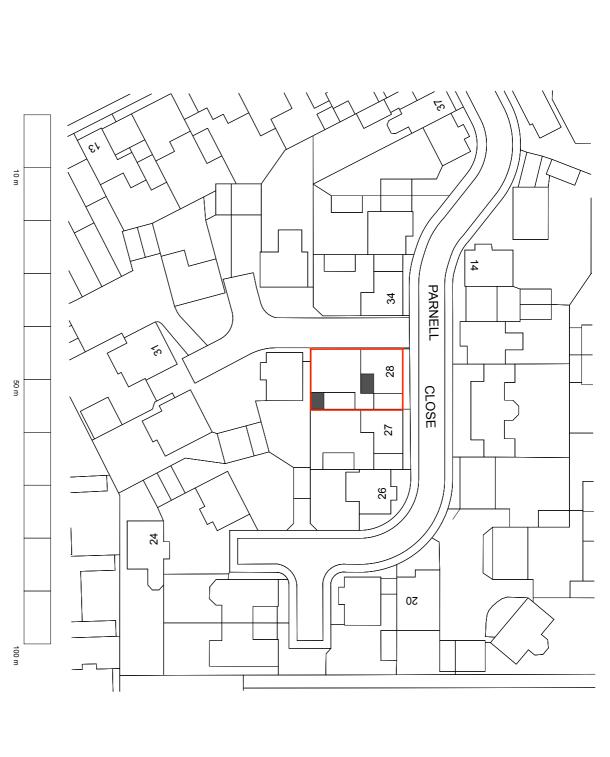

SITE LOCATION PLAN 1:500

PLANNING Purpose of Issue

P0

Scales @ A3 1:500

Project No. 1008

Originator

Project

28 Parnell Cl Chafford Hundred, Grays RM16 6BQ

## KEY PLAN

Z

NOTES

Do not scale from this drawing, except for planning purposes.

This drawing is the copyright of hans Storons and its produced soely for purpose of the project stallus noted below. Planning, Il man of In any form be used or expoduced in part or whole for any other purpose.