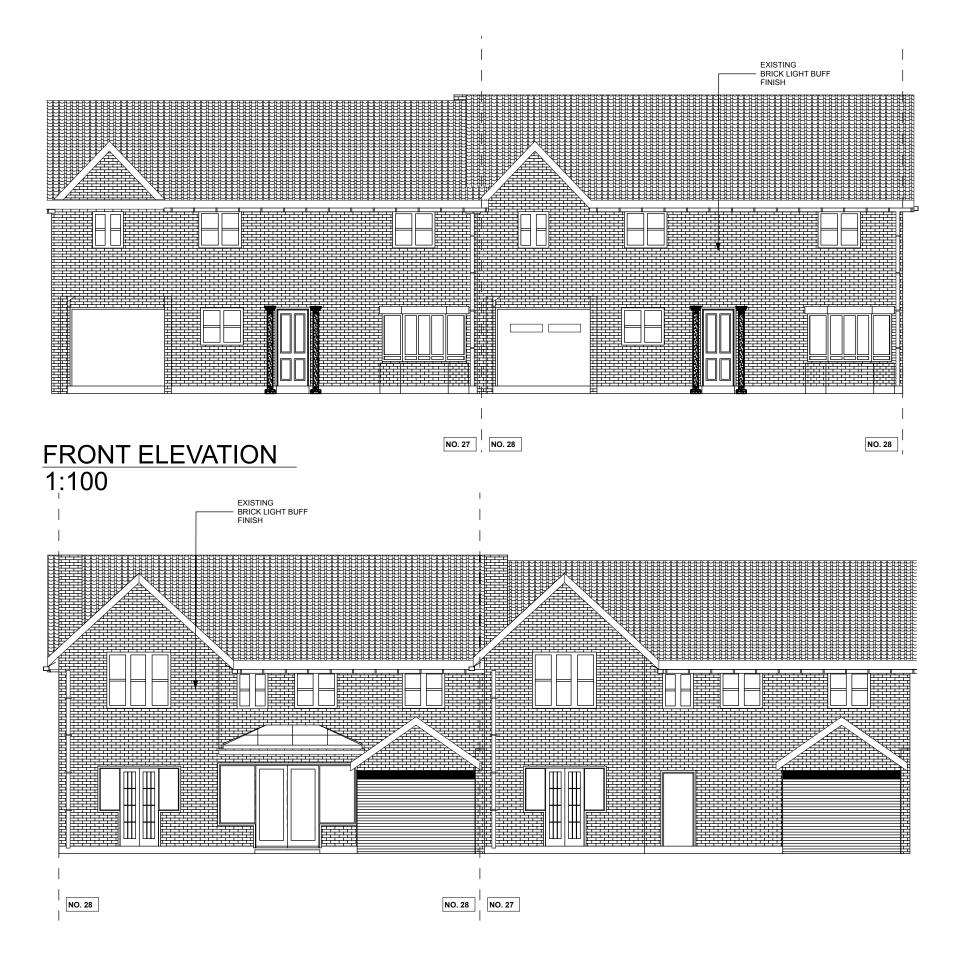

## **REAR ELEVATION**

1:100

| Purpose of Issue | status | Scales @ A3 | Project No. | Originator | Project                                           | Client         | Layout Title              |
|------------------|--------|-------------|-------------|------------|---------------------------------------------------|----------------|---------------------------|
| PLANNING         | P0     | 00          | 1008        | GABRIEL    | 28 Parnell Cl Chafford Hundred,<br>Grays RM16 6BQ | Mohamed Allali | Pre - Existing Elevations |