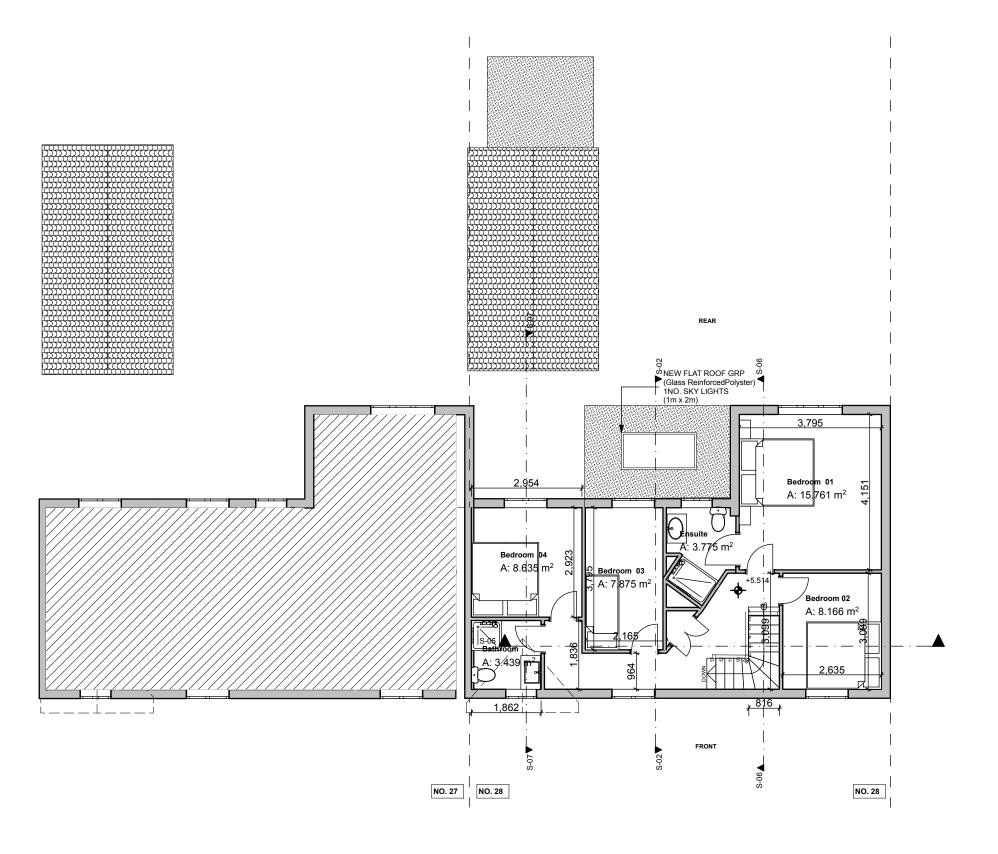

## FIRST FLOOR PLAN 1:100

|                  |        |             |             |            |                                                   |                 |                           | RevII |
|------------------|--------|-------------|-------------|------------|---------------------------------------------------|-----------------|---------------------------|-------|
| Purpose of Issue | status | Scales @ A3 | Project No. | Originator | Project                                           | Client          | Layout Title              | Dra   |
|                  |        |             |             |            |                                                   |                 |                           |       |
| PLANNING         | P0     | 1:100       | 1008        | GABRIEL    | 20 Darmall Cl Chafford Llundrad                   | Mohamed Allali  | Existing First Floor Plan | proje |
|                  | . 0    | 11.100      | 1000        | OABRIEL    | 28 Parnell Cl Chafford Hundred,<br>Grays RM16 6BQ | Worldmod / Mail | Exioting Filot Floor Flan | Α     |

DRAWINGS TO BE READ IN CONJUNCTION WITH ENGINEER SPECIFICATIONS AND DETAILS.

FOR ANY STRUCTURAL STEELWORK DETAILS PLEASE REFER TO STRUCTURAL ENGINEER DRAWINGS AND CALCULATIONS