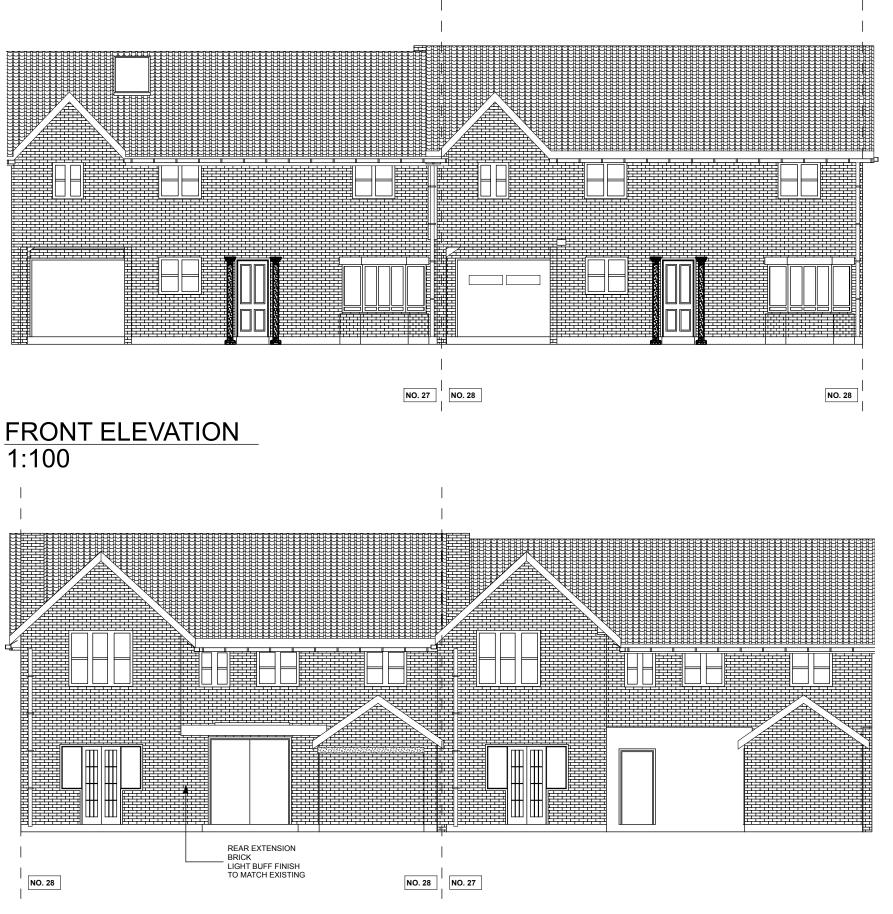

**REAR ELEVATION** 1:100

| Purpose of Issue | status | Scales @ A3 | Project No. | Originator | Project                                           | Client         | Layout Title        |
|------------------|--------|-------------|-------------|------------|---------------------------------------------------|----------------|---------------------|
| PLANNING         | P0     | 1:100       | 1008        | GABRIEL    | 28 Parnell CI Chafford Hundred,<br>Grays RM16 6BQ | Mohamed Allali | Existing Elevations |

## NOTES

-Do not scale from this drawing, except for planning purposes.
- This drawing is the copyright of Ana Sidorova and is produced solely for purpose of the project status noted below. Planning. It may not in any form be used or reproduced in part or whole for any other purpose.