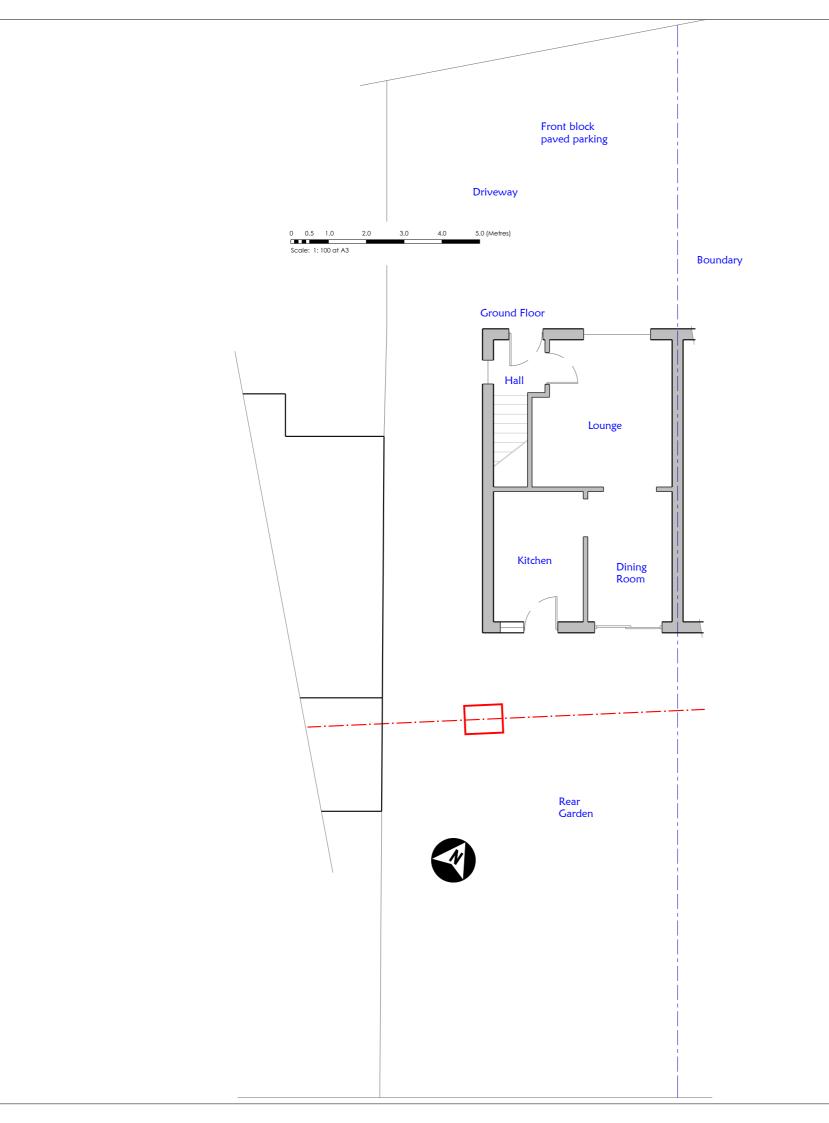

### **Proposal**

Single-storey side and rear extensions

|              | Existing Layout |
|--------------|-----------------|
| January 2024 | Date            |
| 1:100 @ A3   | Scale           |
| GK           | Drawn           |
| 759 - 2      | Job No.         |