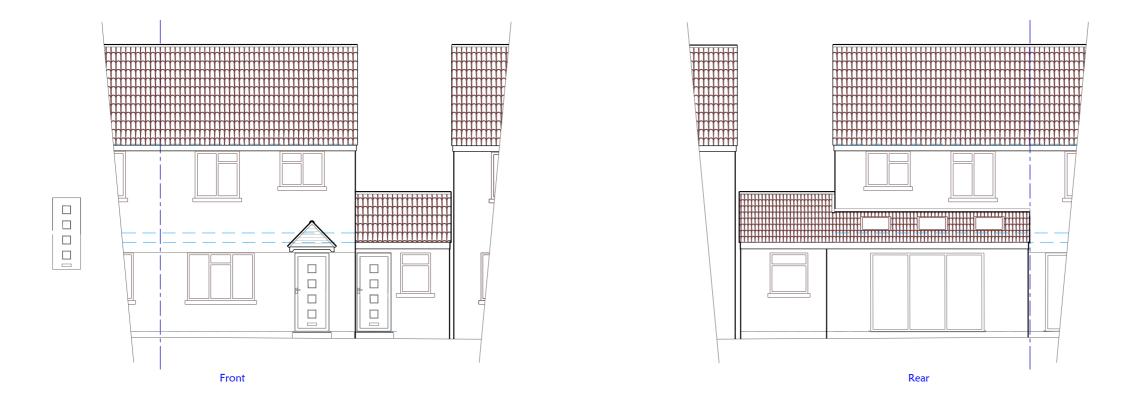

#### Project Notes:

New extensions constructed of insulated cavity blockwork which is to be stucco rendered and painted to complement existing facades.

Interlocking concrete tiles to all roof elevations designed to match existing.

Pitched roof of Marley Eternit Mendip Double Pantile (colour to match existing) to all elevations.

Windows / doors in white UPVC framed units.

UPVC fascia boards, soffits and guttering / rainwater downpipes to match existing.

### <u>Proposal</u>

Single-storey side and rear extensions

| January 2024 | Date    |
|--------------|---------|
| 1:100 @ A3   | Scale   |
| GK           | Drawn   |
| 759 - 3a     | Job No. |