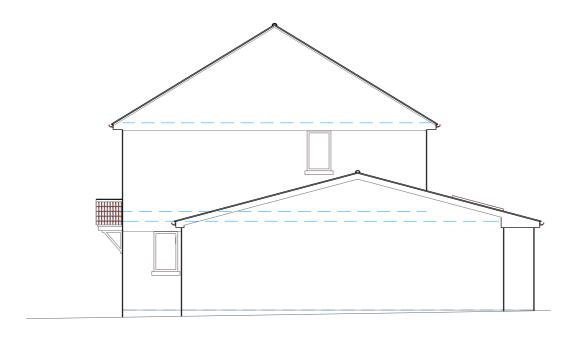

#### Project Notes:

New extensions constructed of insulated cavity blockwork which is to be stucco rendered and painted to complement existing facades.

Interlocking concrete tiles to all roof elevations designed to match existing.

Pitched roof of Marley Eternit Mendip Double Pantile (colour to match existing) to all elevations.

Windows / doors in white UPVC framed units.

UPVC fascia boards, soffits and guttering / rainwater downpipes to match existing.

### <u>Proposal</u>

Single-storey side and rear extensions

| January 2024 | Date    |
|--------------|---------|
| 1:100 @ A3   | Scale   |
| GK           | Drawn   |
| 759 - 3a     | Job No. |