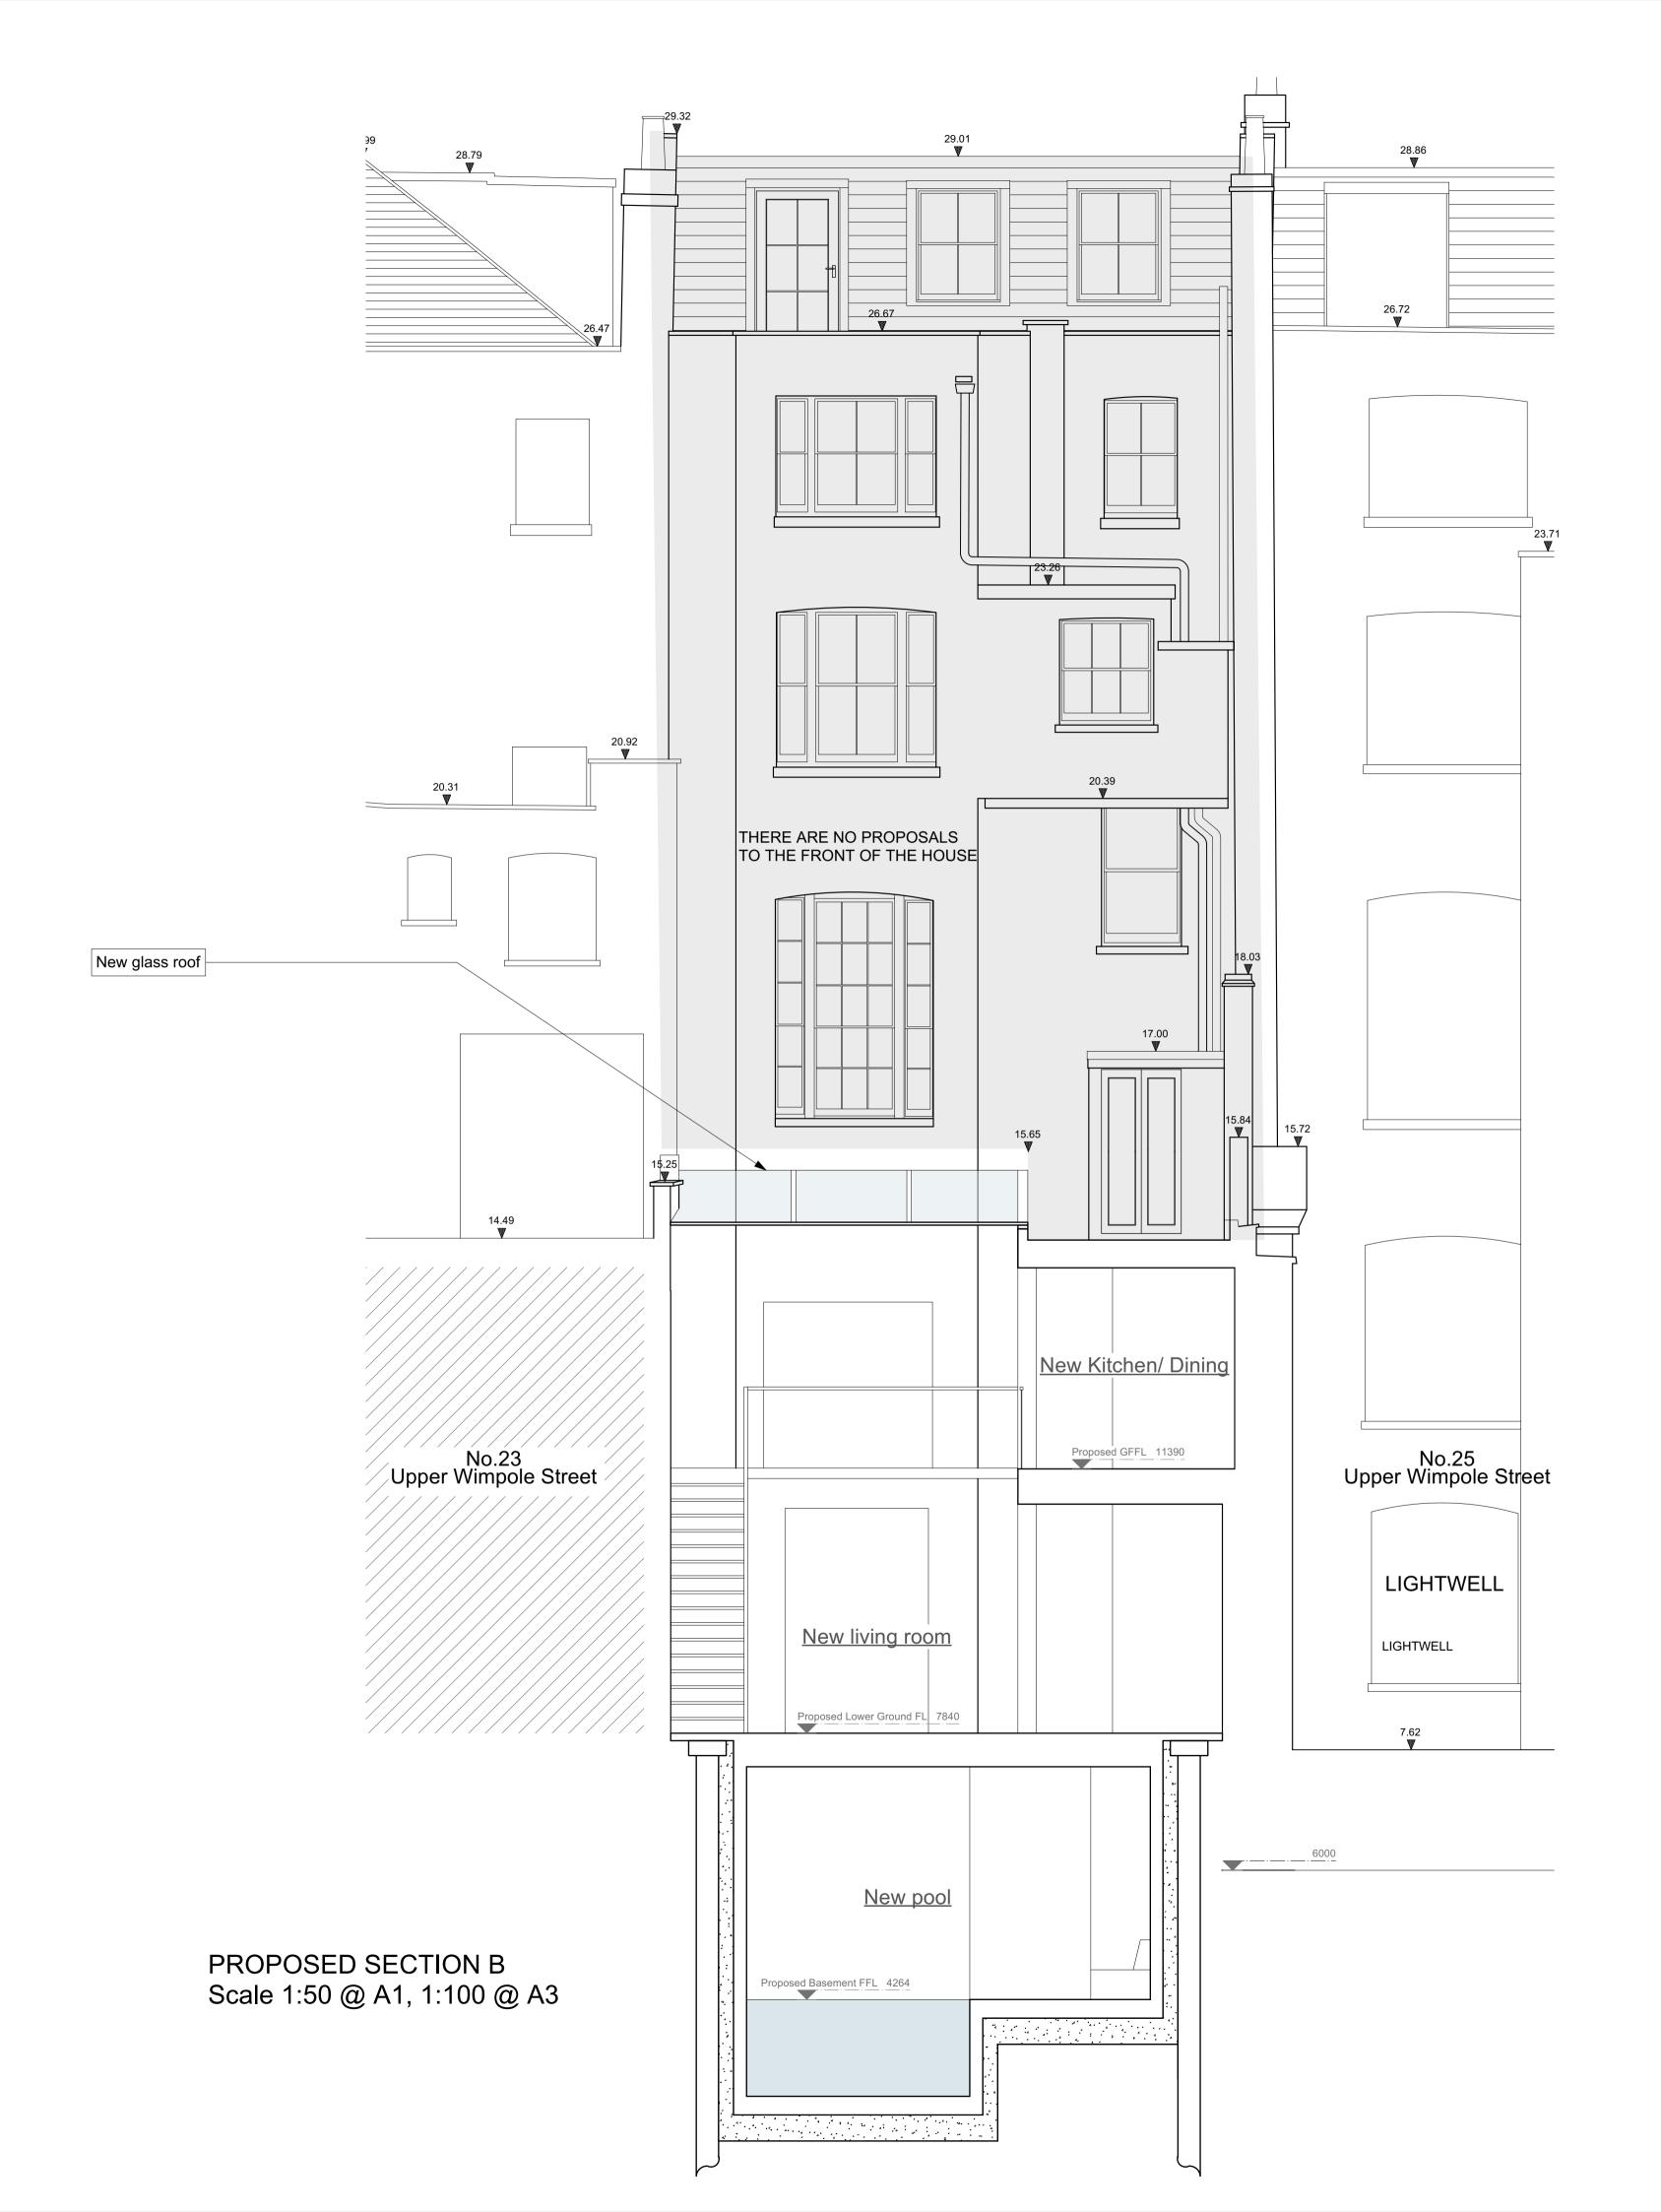

Drawing Title

Proposed Section B

| Drawing Statu | s Drawn    | Checked    | Revision   |
|---------------|------------|------------|------------|
| Planning      |            |            |            |
| Project No.   | Date       | Scale @ A1 | Scale @ A3 |
| 4788          | 29/06/2023 |            | 1:100      |