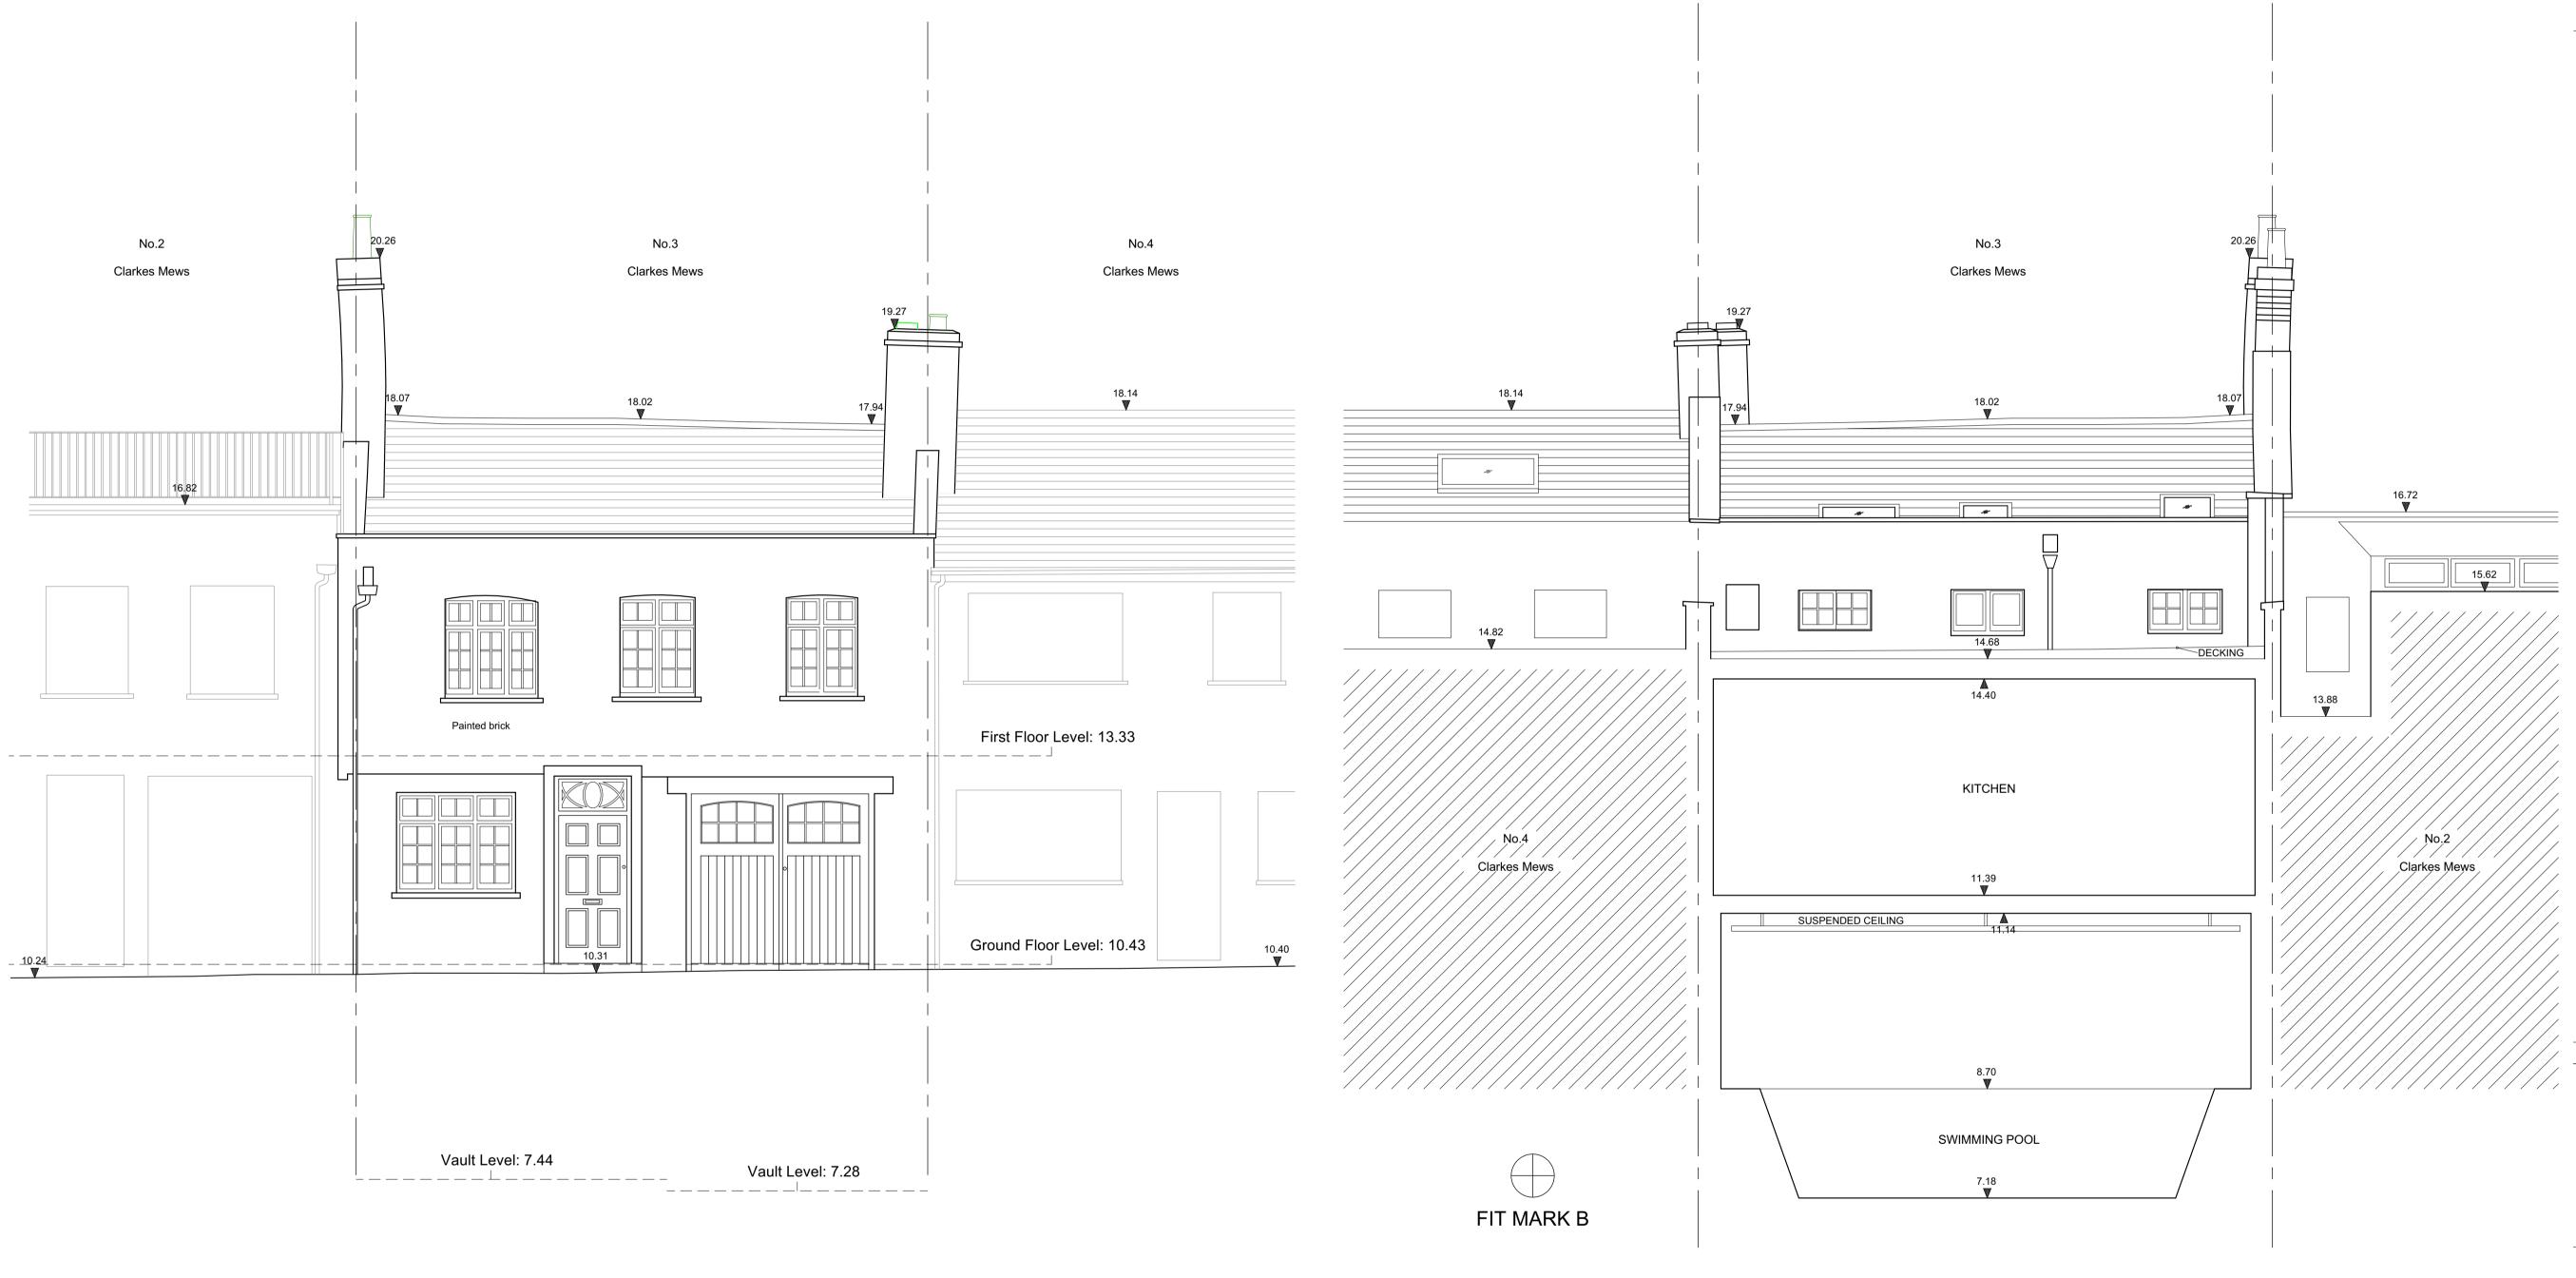

## Project

3 Clarkes Mews/ 24 Upper Wimpole Street W1G 6NE London

Drawing Title

Existing Elevations and Section C

| Drawing Statu |                    | Checked                   | Revision            |
|---------------|--------------------|---------------------------|---------------------|
| Project No.   | Date<br>07/07/2023 | Scale @ A1<br><b>1:50</b> | Scale @ A3<br>1:100 |
| Drawing Numl  | oer<br>TA-XX-XX-DI | R-A-0410                  | 0                   |