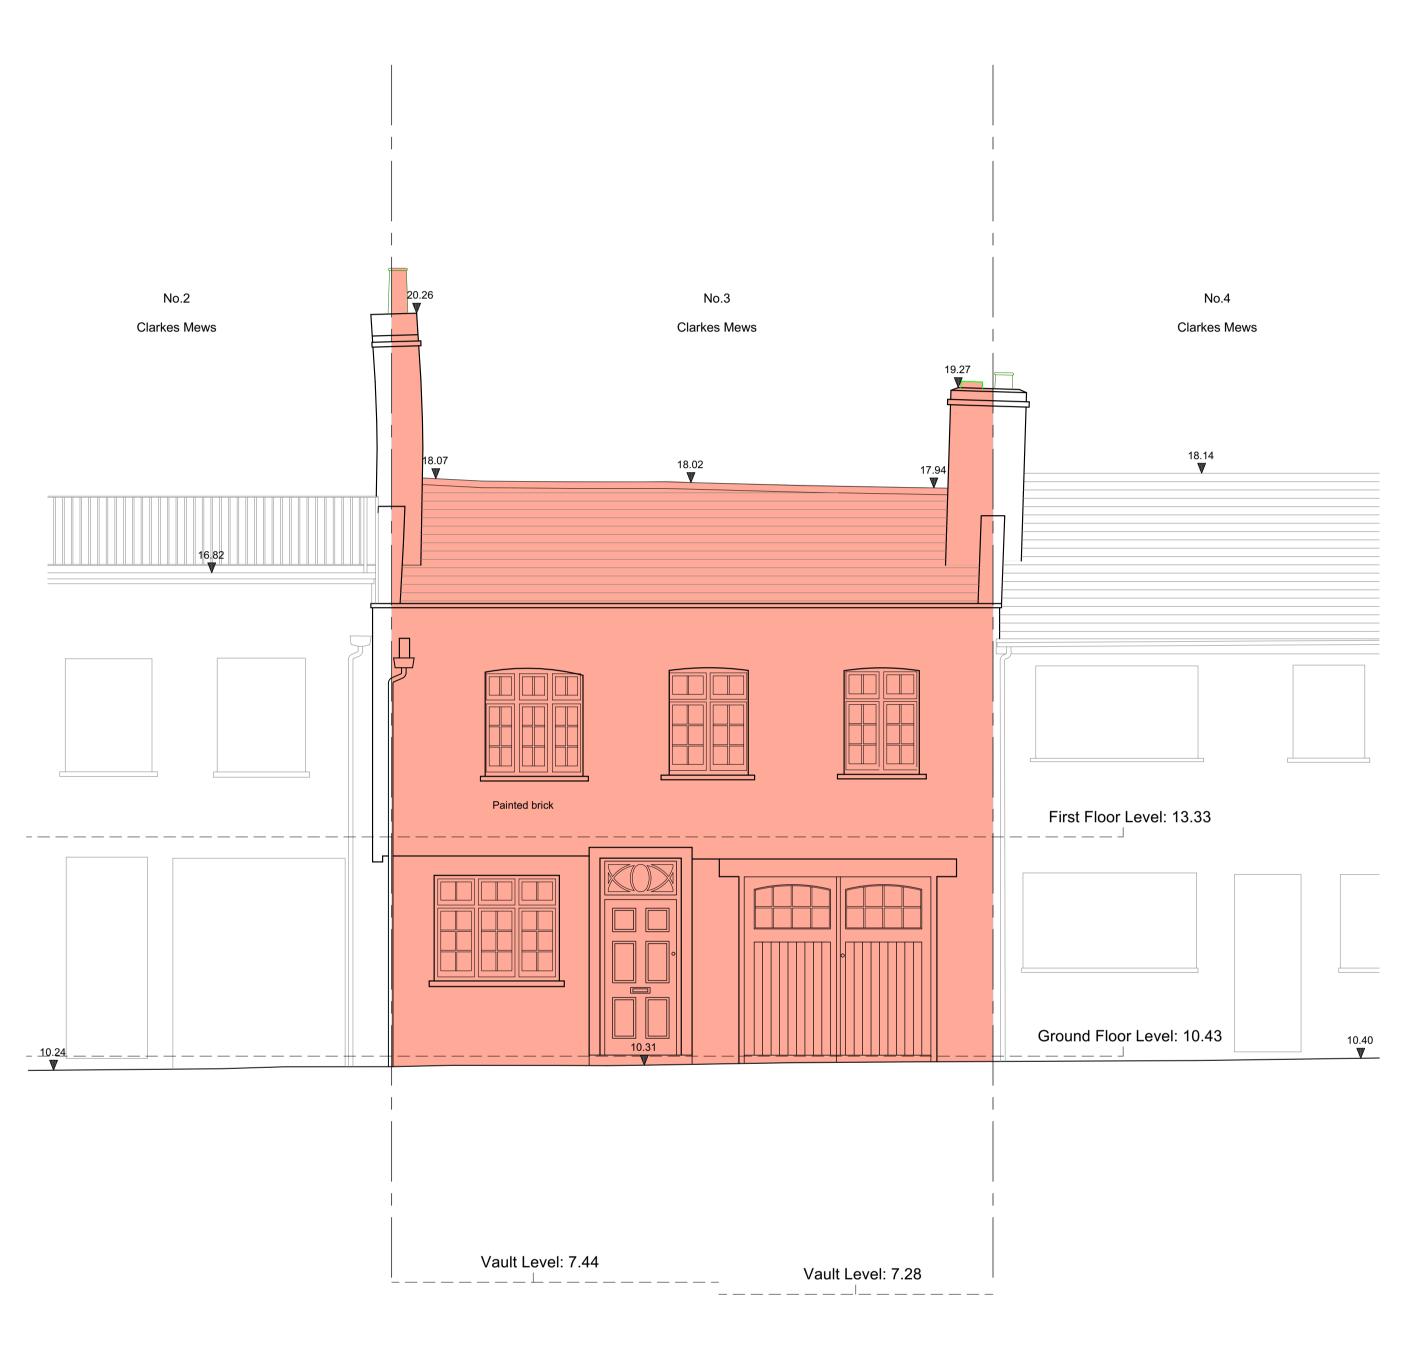

Demolition Front Elevation
Scale: 1:50

Demolition Section C/ Rear Elevation
Scale: 1:50

**DEMOLITION KEY** Existing facade and structure to be demolished

3 Clarkes Mews/ 24 Upper Wimpole Street W1G 6NE London

Drawing Title

**Demolition Elevations and Section** 

Planning Issue.

Drawing Status Drawn Planning P1 Project No. Date Scale @ A1 Scale @ A3 4788 07/07/2023 1:50 1:100

Drawing Number

4788-STA-XX-XX-DR-A-02200