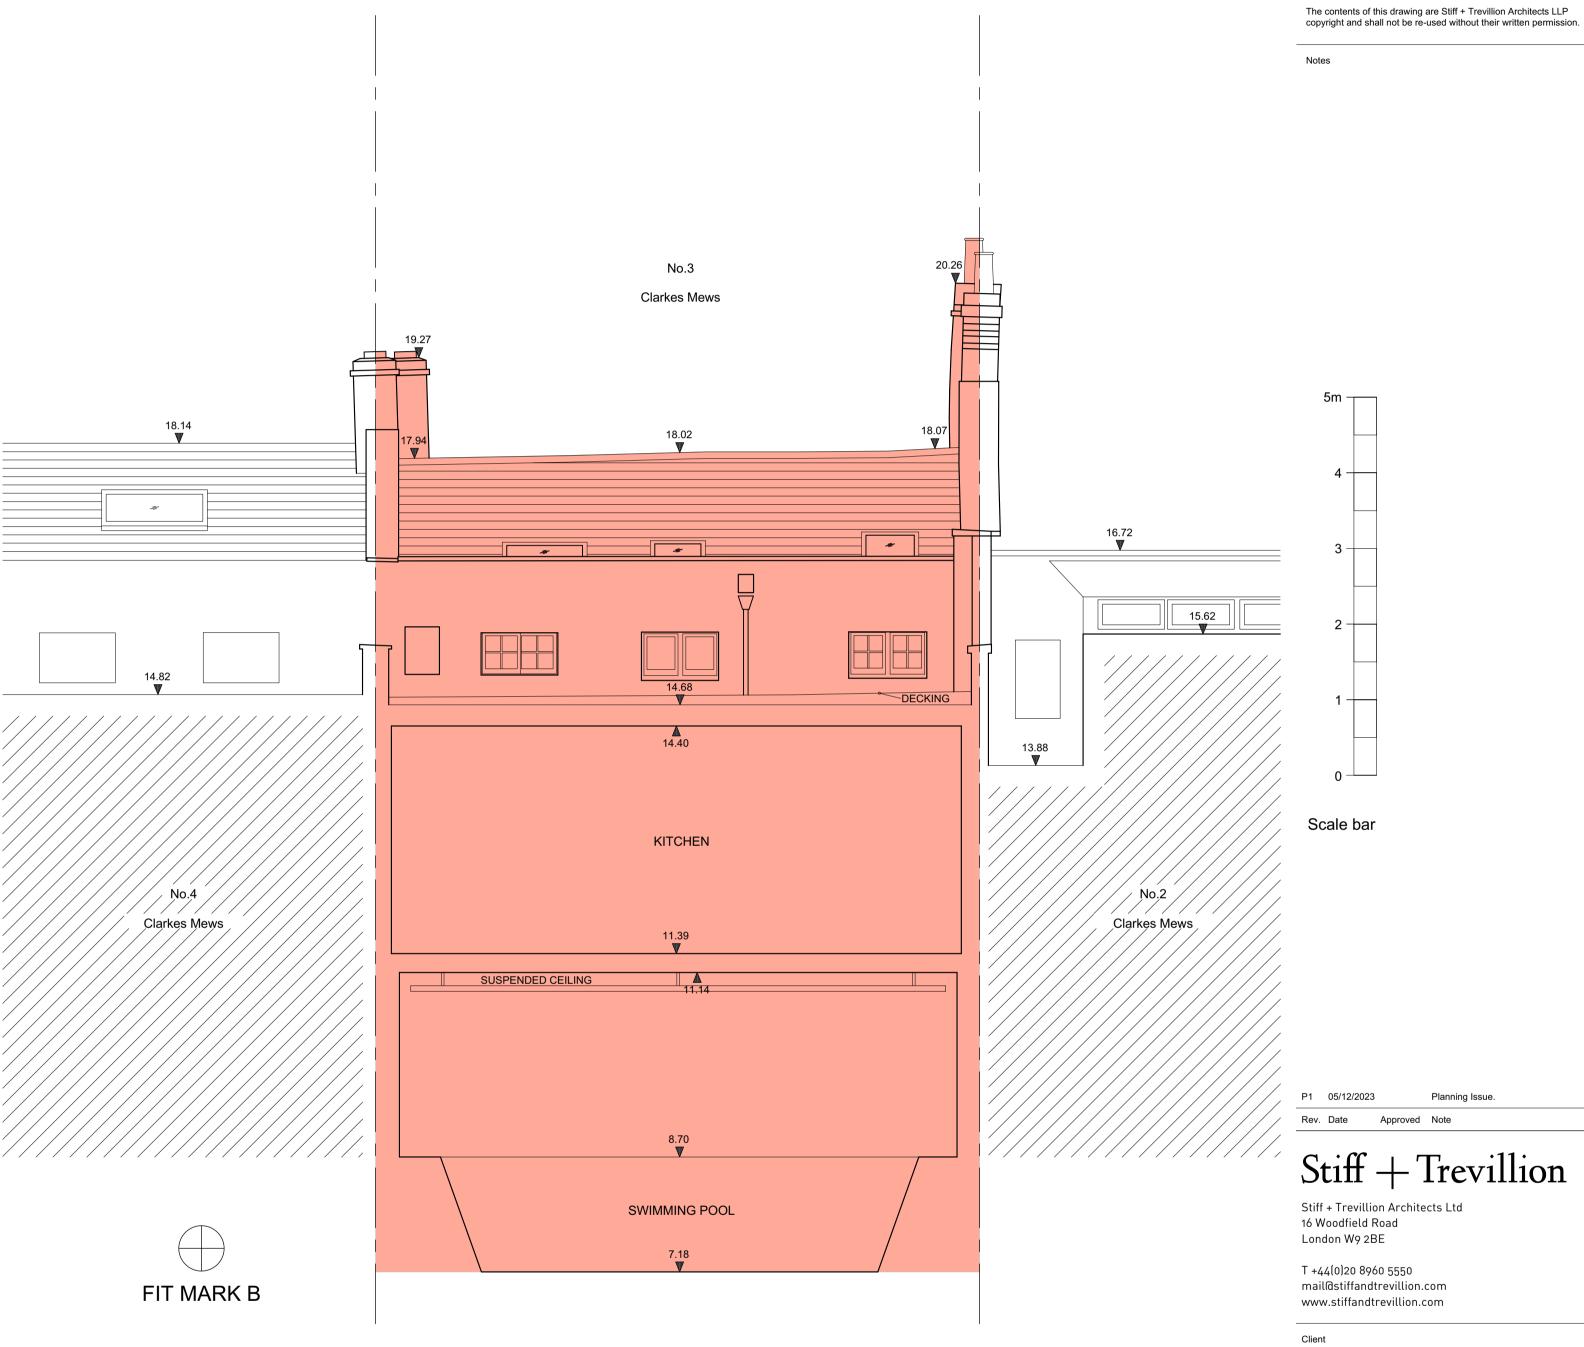

Demolition Front Elevation
Scale: 1:50

Demolition Section C/ Rear Elevation
Scale: 1:50

**DEMOLITION KEY** Existing facade and structure to be demolished

3 Clarkes Mews/ 24 Upper Wimpole Street W1G 6NE London

Drawing Title

**Demolition Elevations and Section** 

Planning Issue.

Drawing Status Drawn Planning P1 Project No. Date Scale @ A1 Scale @ A3 4788 07/07/2023 1:50 1:100

Drawing Number

4788-STA-XX-XX-DR-A-02200