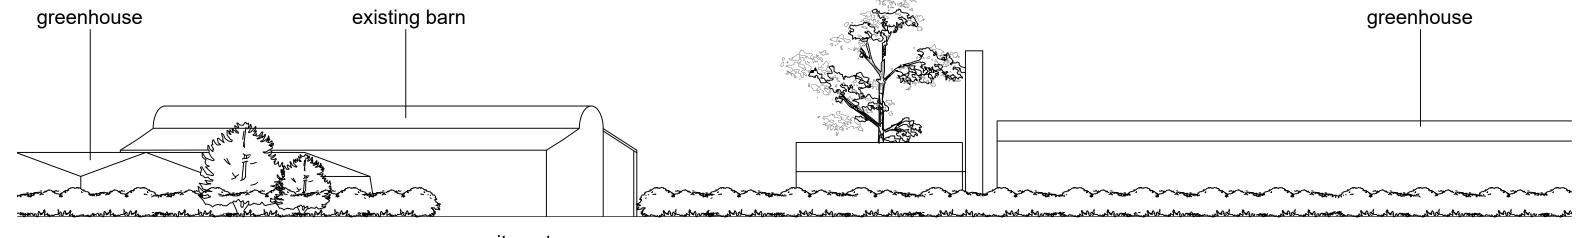

B AG 22.09.2022 Amended to clients comments A AG 22.09.2022 Amended to clients comments

REV: BY: DATE: DETAILS:

GREEN TYE BARN

CLIENT:

ISSUE STATUS:

DESIGN B of Q CONSTRUCTION RECORD

STREET ELEVATION - EXISTING (view from green tye)

SCALE: 1:200@A3 SEPT 22 BY: AG

DRAWING NO: REVISION:

21107 (D) 104 B