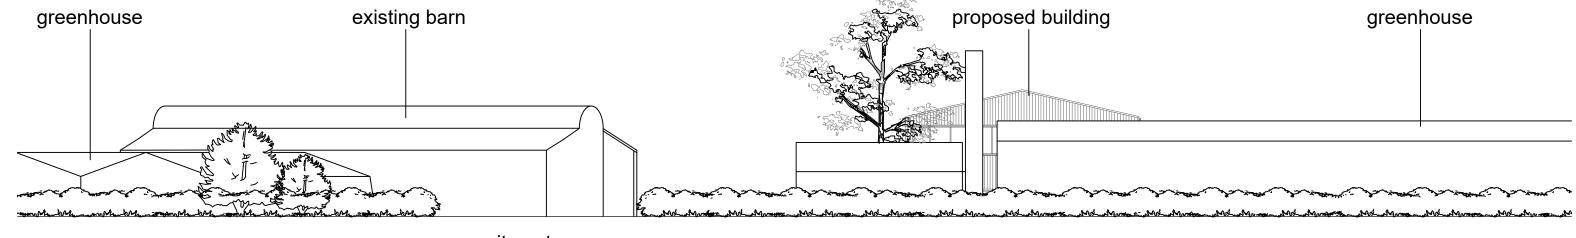

B AG 22.09.2022 Amended to clients comments
A AG 22.09.2022 Amended to clients comments

REV: BY: DATE: DETAILS:

GREEN TYE BARN

CLIENT:

ISSUE STATUS:

DESIGN B of Q CONSTRUCTION RECORD

STREET ELEVATION - PROPOSED (view from green tye)